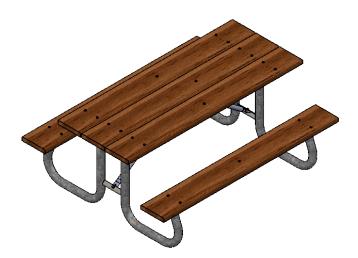

## **Specifications**

- **General:** A heavy-duty table with galvanized steel frames and maintenance-free recycled plastic seats and table planks.
- **Heavy-Duty J-Frames:** Formed and welded into a single unit consisting of 2-3/8" O.D. galv. steel, 3" x 2" x 3/16" steel angle seat and table supports. Two frames are required per table. All welded construction of frames eliminates excess hardware and simplifies assembly. The wide end-frame design allows anti-tipping protection without permanent anchoring.
- **<u>Recycled Plastic Planks:</u>** Recycled HDPE plastic. This material has exceptional resistance to corrosive substances and other environmental stresses and weather. This material requires no waterproofing, painting, staining, or similar maintenance when used outdoors.