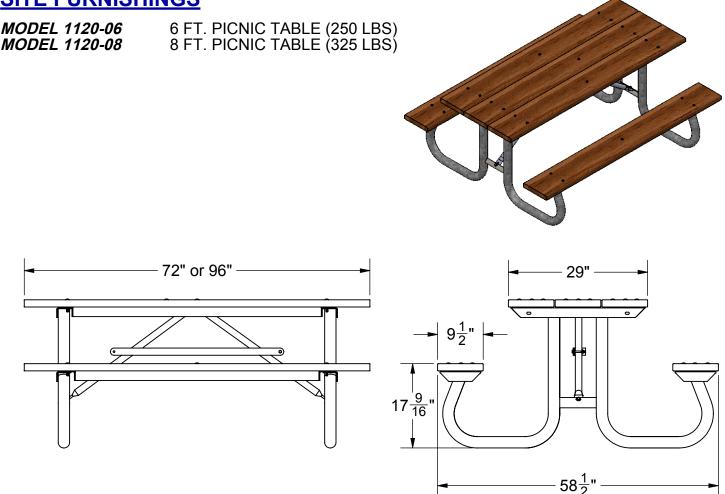

## **SITE FURNISHINGS**

## **Specifications**

- **General:** A heavy-duty table with galvanized steel frames and maintenance-free recycled plastic seats and table planks.
- **Heavy-Duty J-Frames:** Formed and welded into a single unit consisting of 2-3/8" O.D. galv. steel, 3" x 2" x 3/16" steel angle seat and table supports. Two frames are required per table. All welded construction of frames eliminates excess hardware and simplifies assembly. The wide end-frame design allows anti-tipping protection without permanent anchoring.
- **<u>Recycled Plastic Planks:</u>** Recycled HDPE plastic. This material has exceptional resistance to corrosive substances and other environmental stresses and weather. This material requires no waterproofing, painting, staining, or similar maintenance when used outdoors.

Plank Spline: Plank support splines are welded from 2" x 2" x 3/16" angle.

**Brace Pipe:** Flattened, punched, and formed from 1-3/8" O.D. galv. steel tube.

Warranty Period: 20 year warranty on recycled plastic planks. 3 year warranty on all other parts.