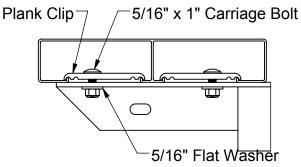

3/8" x 1" Hex Bolt

#### **INSTALLATION INSTRUCTIONS:**

- 1) Locate five (5) aluminum planks and ten (10) end caps. Assemble end caps to aluminum planks using two (2) Tek screws in each end cap.
- 2) Lay three (3) planks upside down next to each other making sure planks are aligned.
- 3) Position table support assembly upside down across the three (3) planks. Align the mounting holes in the welded angle (top of the table support assemblies) approximately 8-1/4" from the ends. The two (2) center table support assemblies are positioned 55-1/2" on center for the 6' table and 79-1/2" on center for the 8' table. Attach the table support assemblies using aluminum plank clips and 5/16" x 1" carriage bolts, washers, and nuts provided. NOTE: Tighten bolts only finger tight until assembly is completed.
- 4) Attach table support braces to welded angled spacer on table support assemblies. Use 3/8" x 1" hex bolts, washers, and nuts provided.
- 5) The other end of the table support brace is attached using aluminum plank clips and 5/16" x 1-1/2" carriage bolt, washer and nut provided.
- 6) Attach seat planks using same method as table planks above.
- 7) When table is completely assembled, straighten and align end frames and plank ends. Tighten all hardware. Turn table over and set in final position.