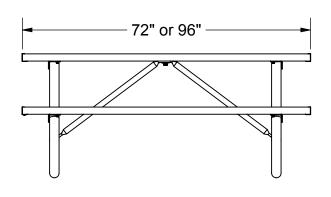

### **SPECIFICATIONS:**

**General:** A heavy-duty table with galvanized steel frames and anodized aluminum seats and table planks.

**Table Support Assembly:** Formed and welded into a single unit consisting of 2-3/8" O.D. galvanized steel and 2" x 3" x 3/16" steel angle. Two supports are supplied for 6' & 8' tables. Welded construction of frames eliminates excess hardware and simplifies assembly. The result is a wide end-frame designed for anti-tipping protection without permanent anchoring.

Table Support Brace: 1-3/8" O.D. galvanized steel.

**Aluminum Table Top & Seats:** 2" x 10" nominal size anodized aluminum planks.

**Finish:** Aluminum plank finish is clear anodized. All hardware is zinc-plated for long rust-free service. Frames available galvanized or coated with polyester TGIC powder coating.

#### **INSTALLATION INSTRUCTIONS:**

- 1) Locate five (5) aluminum planks and ten (10) end caps. Assemble end caps to aluminum planks using two (2) Tek screws in each end cap.
- 2) Lay three (3) planks upside down next to each other making sure planks are aligned.
- 3) Position table support assembly upside down across the three (3) planks. Align the mounting holes in the welded angle (top of the table support assemblies) approximately 8-1/4" from the ends. The two (2) center table support assemblies are positioned 55-1/2" on center for the 6' table and 79-1/2" on center for the 8' table. Attach the table support assemblies using aluminum plank clips and 5/16" x 1" carriage bolts, washers, and nuts provided. NOTE: Tighten bolts only finger tight until assembly is completed.
- 4) Attach table support braces to welded angled spacer on table support assemblies. Use 3/8" x 1" hex bolts, washers, and nuts provided.
- 5) The other end of the table support brace is attached using aluminum plank clips and 5/16" x 1-1/2" carriage bolt, washer and nut provided.
- 6) Attach seat planks using same method as table planks above.
- 7) When table is completely assembled, straighten and align end frames and plank ends. Tighten all hardware. Turn table over and set in final position.