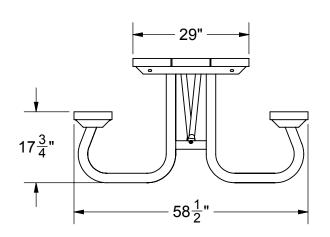

### **SPECIFICATIONS:**

**General:** A heavy-duty table with galvanized steel frames and anodized aluminum seats and table planks.

**Table Support Assembly:** Formed and welded into a single unit consisting of 2-3/8" O.D. galvanized steel and 2" x 3" x 3/16" steel angle. Two supports are supplied for 6' & 8' tables. Welded construction of frames eliminates excess hardware and simplifies assembly. The result is a wide end-frame designed for anti-tipping protection without permanent anchoring.

Table Support Brace: 1-3/8" O.D. galvanized steel.

**Aluminum Table Top & Seats:** 2" x 10" nominal size anodized aluminum planks.

**Finish:** Aluminum plank finish is clear anodized. All hardware is zinc-plated for long rust-free service. Frames available galvanized or coated with polyester TGIC powder coating.