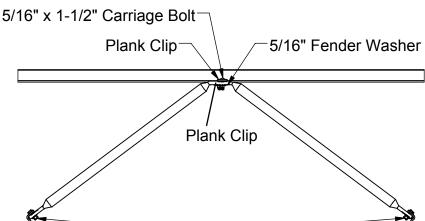

#### **INSTALLATION INSTRUCTIONS:**

- 1) Locate five (5) aluminum planks and ten (10) end caps. Assemble end caps to aluminum planks using two (2) Tek screws in each end cap.
- 2) Lay three (3) planks upside down next to each other making sure planks are aligned.
- 3) Position table support assembly upside down across the three (3) planks. Align the mounting holes in the welded angle (top of the table support assemblies) approximately 8-1/4" from the ends. The two (2) center table support assemblies are positioned 55-1/2" on center for the 6' table and 79-1/2" on center for the 8' table. Attach the table support assemblies using aluminum plank clips and 5/16" x 1" carriage bolts, washers, and nuts provided. NOTE: Tighten bolts only finger tight until assembly is completed.
- 4) Attach table support braces to welded angled spacer on table support assemblies. Use 3/8" x 1" hex bolts, washers, and nuts provided.
- 5) The other end of the table support brace is attached using aluminum plank clips and 5/16" x 1-1/2" carriage bolt, washer and nut provided.
- 6) Attach seat planks using same method as table planks above.
- 7) When table is completely assembled, straighten and align end frames and plank ends. Tighten all hardware. Turn table over and set in final position.