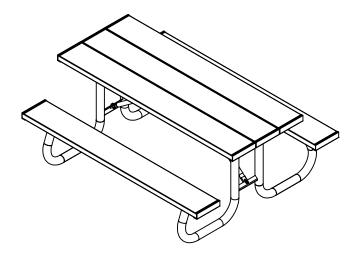

# **ALUMINUM PICNIC TABLE**

MODEL 1131-06 6 FT. PICNIC TABLE (170 LBS) MODEL 1131-08 8 FT. PICNIC TABLE (180 LBS)

### **SPECIFICATIONS:**

**General:** A heavy-duty table with galvanized steel frames and anodized aluminum seats and table planks.

**Table Support Assembly:** Formed and welded into a single unit consisting of 2-3/8" O.D. galvanized steel and 2" x 3" x 3/16" steel angle. Two supports are supplied for 6' & 8' tables. Welded construction of frames eliminates excess hardware and simplifies assembly. The result is a wide end-frame designed for anti-tipping protection without permanent anchoring.

Table Support Brace: 1-3/8" O.D. galvanized steel.

**Aluminum Table Top & Seats:** 2" x 10" nominal size anodized aluminum planks.

**Finish:** Aluminum plank finish is clear anodized. All hardware is zinc-plated for long rust-free service. Frames available galvanized or coated with polyester TGIC powder coating.