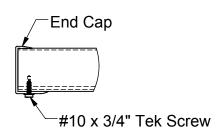

#### **INSTALLATION INSTRUCTIONS:**

- 1) Locate five (5) aluminum planks and ten (10) end caps. Assemble end caps to aluminum planks using two (2) Tek screws in each end cap.
- 2) Lay three (3) planks upside down next to each other making sure planks are aligned.
- 3) Position table support assembly upside down across the three (3) planks. Align the mounting holes in the welded angle (top of the table support assemblies) approximately 8-1/4" from the ends. The two (2) center table support assemblies are positioned 55-1/2" on center for the 6' table and 79-1/2" on center for the 8' table. Attach the table support assemblies using aluminum plank clips and 5/16" x 1" carriage bolts, washers, and nuts provided. NOTE: Tighten bolts only finger tight until assembly is completed.
- 4) Attach table support braces to welded angled spacer on table support assemblies. Use 3/8" x 1" hex bolts, washers, and nuts provided.
- 5) The other end of the table support brace is attached using aluminum plank clips and 5/16" x 1-1/2" carriage bolt, washer and nut provided.
- 6) Attach seat planks using same method as table planks above.
- 7) When table is completely assembled, straighten and align end frames and plank ends. Tighten all hardware. Turn table over and set in final position.

| DESCRIPTION                  | -06 QTY. | -08 QTY. |
|------------------------------|----------|----------|
| Picnic Table J Frame         | 2        | 2        |
| Aluminum Plank - 6 FT.       | 5        |          |
| Aluminum Plank - 8 FT.       |          | 5        |
| Table Brace - 35"            | 2        |          |
| Table Brace - 45"            |          | 2        |
| Aluminum End Cap             | 10       | 10       |
| #10 x 3/4" Tek Drive Screw   | 20       | 20       |
| Aluminum Plank Clip          | 24       | 24       |
| 5/16" x 1" Carriage Bolt     | 20       | 20       |
| 5/16" Flat Washer            | 22       | 22       |
| 5/16" Lock Nut               | 22       | 22       |
| 5/16" x 1-1/2" Carriage Bolt | 2        | 2        |
| 5/16" Fender Washer          | 2        | 2        |
| 3/8" x 1" Hex Bolt           | 2        | 2        |
| 3/8" Flat Washer             | 4        | 4        |
| 3/8" Lock Nut                | 2        | 2        |
|                              |          |          |