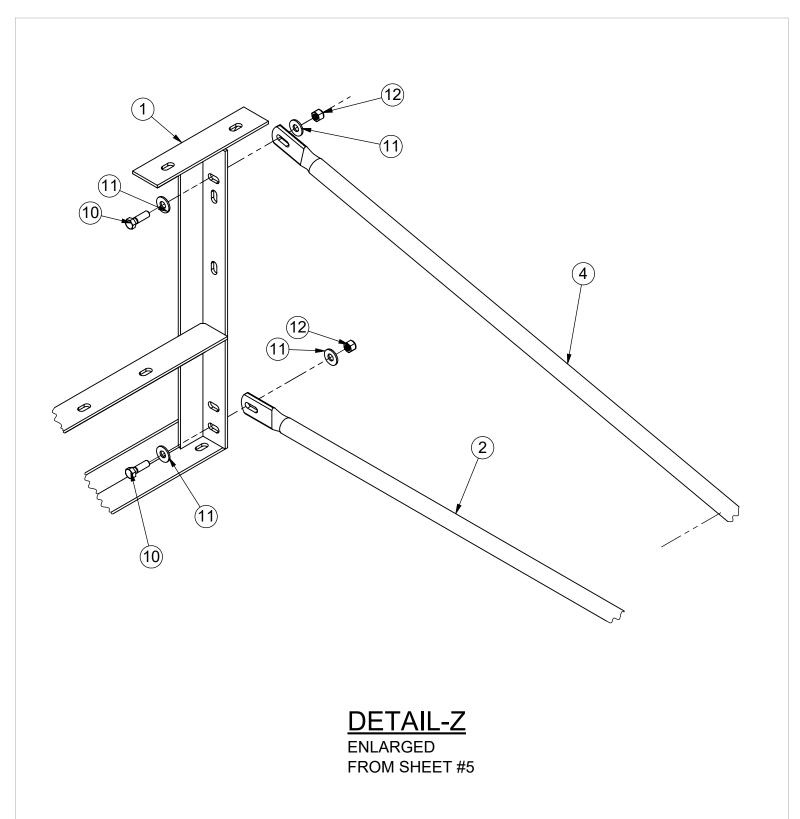

4) To Install Cross Braces: a) Locate six horizontal braces measuring 74-5/8" Item (2) and three 76-3/8" diagonal braces (4). Install on the backside of the Bleacher Frames using 3/8" x 1-1/2" Hex Bolt Item (10), Washers Item (11), and Lock Nut Item (12) provided using the top and bottom slots in the frame and center of Braces as shown. Repeat steps to assemble remaining sets of cross braces to the other bleacher frames. At all installation points, install washers and nuts but leave hardware loose until assembly is complete for easy installation. <u>NOTE: Two washers are provided to use at every hex bolt location.</u>

Sheet: 5 of 10

ORT & SITE

w.PWATHLETIC.com 1-800-687-5768 1171-321

| ELEMENTS FOR LIFE OUTSIDE<br>WWW. PWATHLE TIC. com<br>1-800-687-5768 | Date: A | 4/6/2021<br>A | PRODUCT NAME<br>3 ROW STANDARD 21FT |  |
|----------------------------------------------------------------------|---------|---------------|-------------------------------------|--|
|                                                                      | Drawn:  | JBN           | MODEL NO.                           |  |
|                                                                      |         |               | 1171-321                            |  |
|                                                                      | Sheet:  | 6 of 10       |                                     |  |