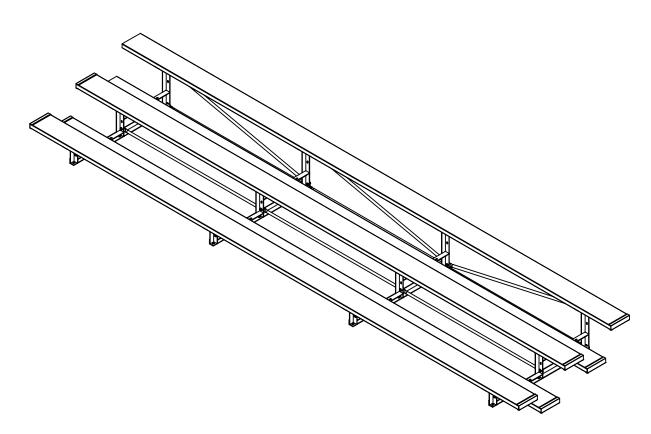

#### STANDARD SERIES 3-ROW 21' BLEACHER

MODEL 1171-321G 3-ROW 21' STEEL MODEL 1171-321A 3-ROW 21' ALUMINUM

Standard Series designed for dependability and trouble-free maintenance. Featuring 6" rise from row to row with nominal 10" aluminum planks and optional 2" x 6" ground sills

Standard Series Bleachers conform to the requirements of ICC 300-2012.

<u>Seat and Foot Planks</u>: Nominal 2" x 10" x 21' extruded, ribbed aluminum. The edges and tops of planks shall be ribbed. The ribbed pattern, non-slip surface, is designed for safety and comfort. All exposed ends shall have aluminum caps fastened to the underside of the plank. Planks secure to each frame with two friction-type aluminum mounting clips capable of securing the plank against movement under a horizontal force of 400 lbs. All hardware is provided.