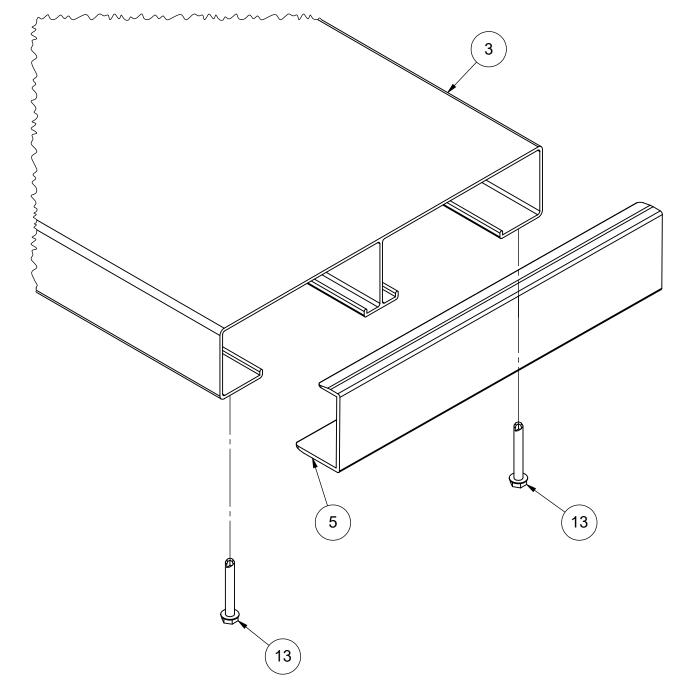

2) Installing End Caps Item on Seat and Foot Planks: 2" x 10" end caps Item (5). Align and assemble all end caps to aluminum planks. Secure using #10 x 3/4" Item (13) self-tapping screw in two locations on the underside of the clip/plank.