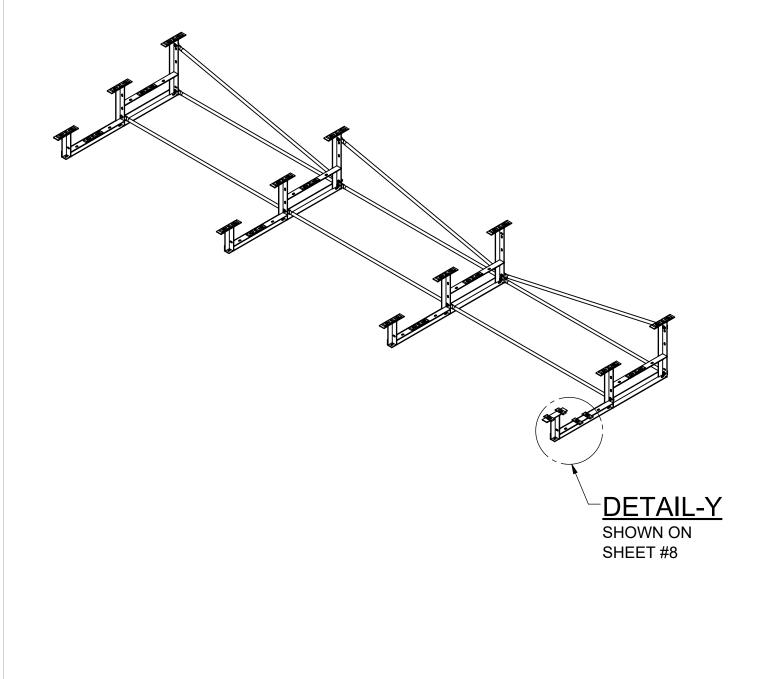

DETAIL-Y ENLARGED FROM SHEET #7

| ELEMENTS FOR LIFE OUTSIDE<br>WWW. PWATHLETIC.com<br>1-800-687-5768 | Date: 4 | 4/6/2021 |                     |  |
|--------------------------------------------------------------------|---------|----------|---------------------|--|
|                                                                    | Rev:    | A        | 3 ROW STANDARD 21FT |  |
|                                                                    | Drawn:  | JBN      | MODEL NO.           |  |
|                                                                    |         |          | 1171-321            |  |
|                                                                    | Sheet:  | 8 of 10  |                     |  |