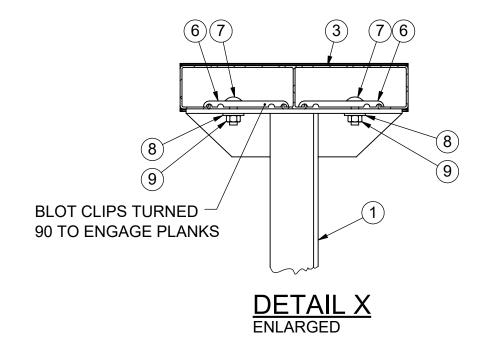

5) To Install Seat and Foot Planks: a) First install the Bolt Clip For 10" Aluminum Plank Item (6) using 5/16" x 1" carriage bolts Item (7), washer Item (8), and lock nuts (9) on top of the seat and foot board supports. Give nuts about 3/4 turn (just enough to secure). Turn Bolt Clips Item (6) perpendicular to the frames.

6) Position seat Planks and Foot Planks on the supports so the Bolt Clips Item (6) are between the slots in the bottom of Planks. Reach up underneath the Seat Plank, Foot Plank, and Riser Plank to rotate the Bolt Clips Item (6) to 90° so they engage the planks. To Secure Planks to Frames center the planks on frames Item (1). Tighten all hardware on frames and planks securely.