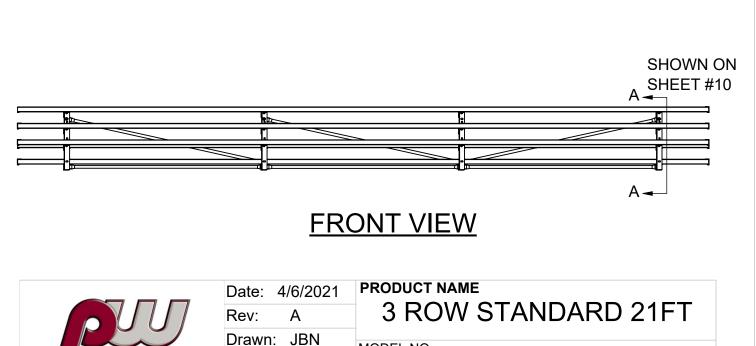

#### STANDARD SERIES 3-ROW 21' BLEACHER

MODEL 1171-321G 3-ROW 21' STEEL MODEL 1171-321A 3-ROW 21' ALUMINUM

Standard Series designed for dependability and trouble-free maintenance. Featuring 6" rise from row to row with nominal 10" aluminum planks and optional 2" x 6" ground sills

Standard Series Bleachers conform to the requirements of ICC 300-2012.

<u>Seat and Foot Planks</u>: Nominal 2" x 10" x 21' extruded, ribbed aluminum. The edges and tops of planks shall be ribbed. The ribbed pattern, non-slip surface, is designed for safety and comfort. All exposed ends shall have aluminum caps fastened to the underside of the plank. Planks secure to each frame with two friction-type aluminum mounting clips capable of securing the plank against movement under a horizontal force of 400 lbs. All hardware is provided.