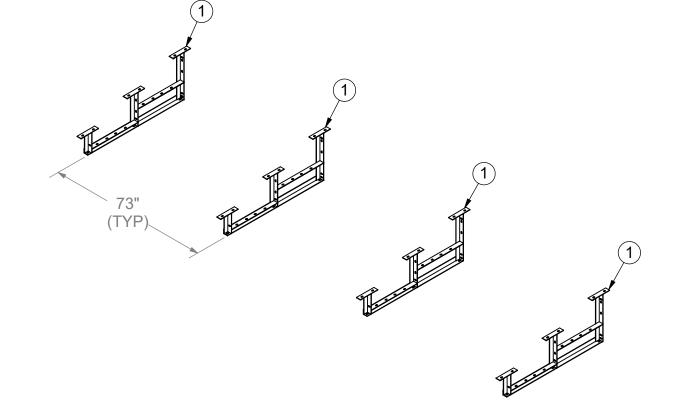

3) Locate the four Bleacher 3-Row Standard Frame Item (1) and set on a level surface on 73" centers.

|                            | Date:  | 4/6/2021 | 3 ROW STANDARD 21FT |  |
|----------------------------|--------|----------|---------------------|--|
|                            | Rev:   | А        |                     |  |
|                            | Drawn: | JBN      | MODEL NO.           |  |
| ELEMENTS FOR LIFE OUTSIDE" |        |          | 1171-321            |  |
| 1-800-687-5768             | Sheet: | 4 of 10  |                     |  |