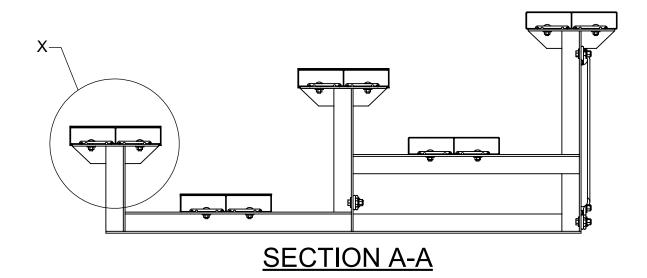

3) Locate the four Bleacher 3-Row Standard Frame Item (1) and set on a level surface on 73" centers.

|                            | Date:  | 4/6/2021 | 3 ROW STANDARD 21FT |  |
|----------------------------|--------|----------|---------------------|--|
|                            | Rev:   | А        |                     |  |
|                            | Drawn: | JBN      | MODEL NO.           |  |
| ELEMENTS FOR LIFE OUTSIDE" |        |          | 1171-321            |  |
| 1-800-687-5768             | Sheet: | 4 of 10  |                     |  |

4) To Install Cross Braces: a) Locate six horizontal braces measuring 74-5/8" Item (2) and three 76-3/8" diagonal braces (4). Install on the backside of the Bleacher Frames using 3/8" x 1-1/2" Hex Bolt Item (10), Washers Item (11), and Lock Nut Item (12) provided using the top and bottom slots in the frame and center of Braces as shown. Repeat steps to assemble remaining sets of cross braces to the other bleacher frames. At all installation points, install washers and nuts but leave hardware loose until assembly is complete for easy installation. <u>NOTE: Two washers are provided to use at every hex bolt location.</u>