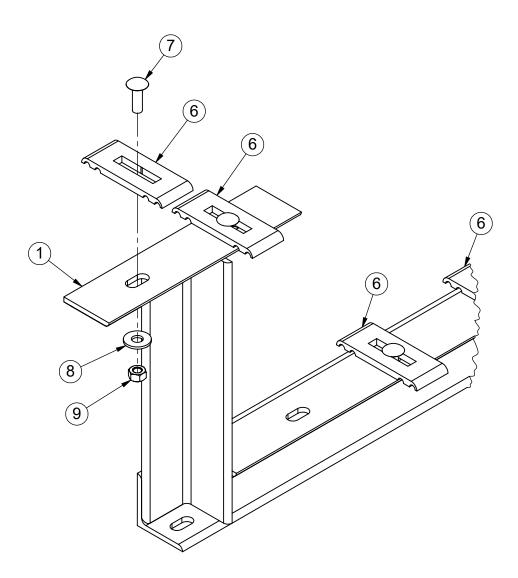

5) To Install Seat and Foot Planks: a) First install the Bolt Clip For 10" Aluminum Plank Item (6) using 5/16" x 1" carriage bolts Item (7), washer Item (8), and lock nuts (9) on top of the seat and foot board supports. Give nuts about 3/4 turn (just enough to secure). Turn Bolt Clips Item (6) perpendicular to the frames.

6) Position seat Planks and Foot Planks on the supports so the Bolt Clips Item (6) are between the slots in the bottom of Planks. Reach up underneath the Seat Plank, Foot Plank, and Riser Plank to rotate the Bolt Clips Item (6) to 90° so they engage the planks. To Secure Planks to Frames center the planks on frames Item (1). Tighten all hardware on frames and planks securely.