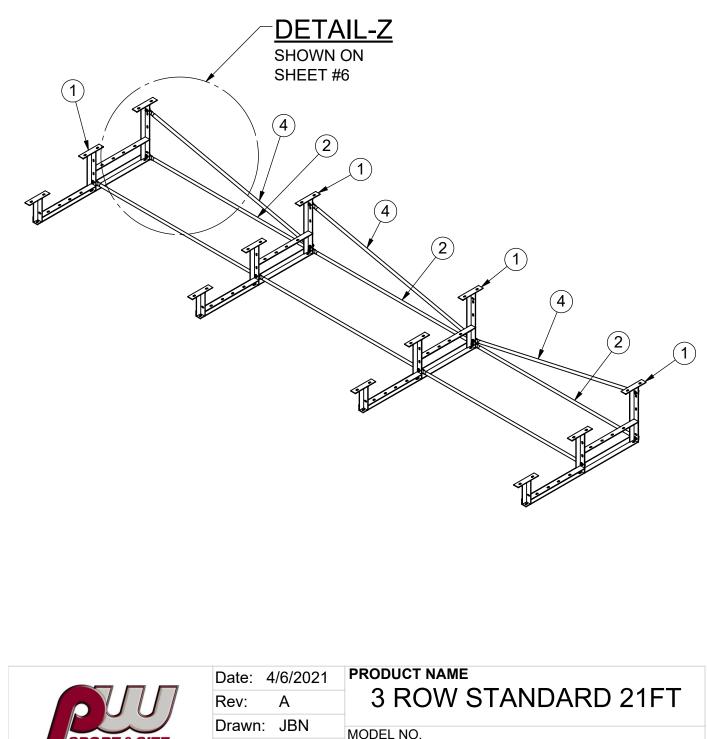

4) To Install Cross Braces: a) Locate six horizontal braces measuring 74-5/8" Item (2) and three 76-3/8" diagonal braces (4). Install on the backside of the Bleacher Frames using 3/8" x 1-1/2" Hex Bolt Item (10), Washers Item (11), and Lock Nut Item (12) provided using the top and bottom slots in the frame and center of Braces as shown. Repeat steps to assemble remaining sets of cross braces to the other bleacher frames. At all installation points, install washers and nuts but leave hardware loose until assembly is complete for easy installation. <u>NOTE: Two washers are provided to use at every hex bolt location.</u>