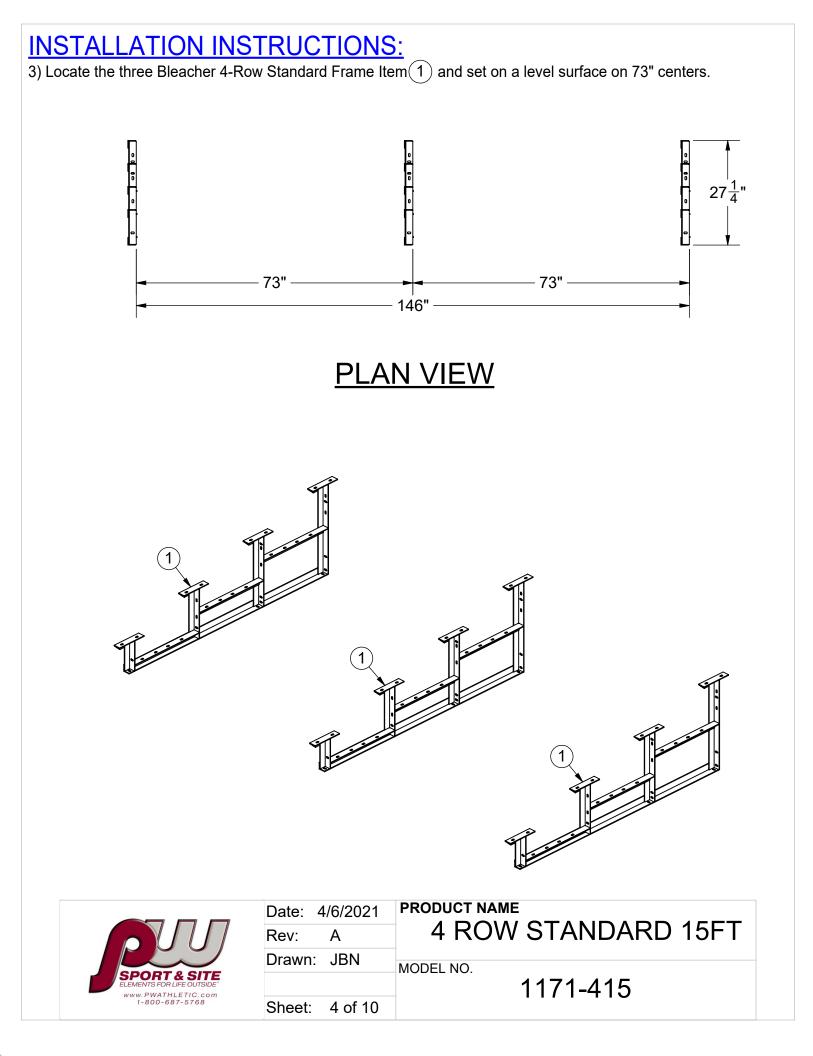

4) To Install Braces: a) Locate two braces measuring 75.25" (3) and four braces measuring 73-3/4" (2). Install on the backside of the Bleacher Frames using 3/8" x 1-1/2" Hex Bolt (10), Washers (11), and Lock Nut (12) provided using the top and bottom slots in the frame and center of Braces as shown. Repeat steps to assemble remaining sets of cross braces to the other bleacher frames. At all installation points, install washers and nuts but leave hardware loose until assembly is complete for easy installation.