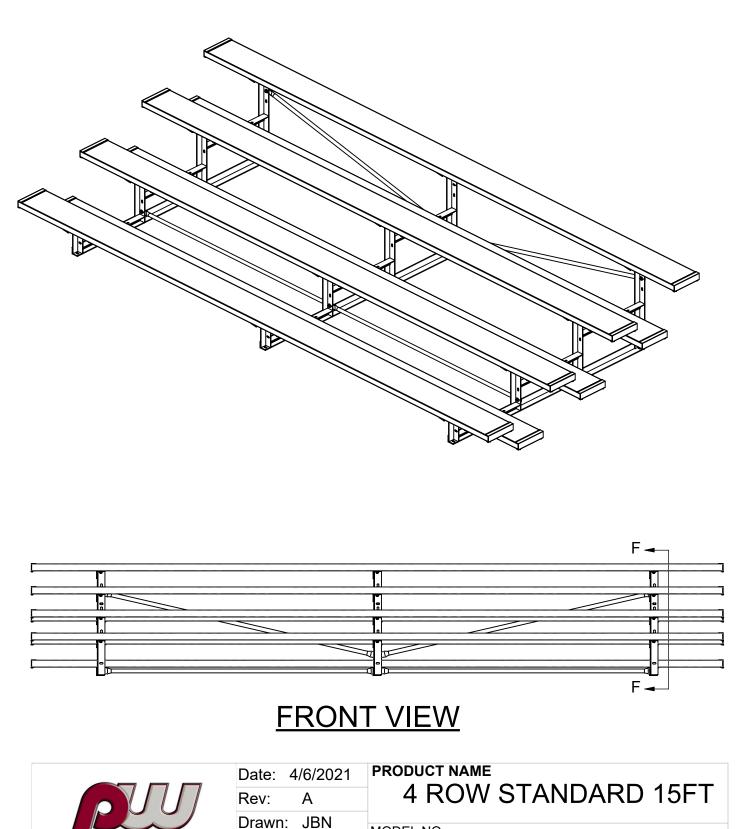

### STANDARD 4-ROW 15' BLEACHER

MODEL 1171-415G 4-ROW 15' STEEL MODEL 1171-415A 4-ROW 15' ALUMINUM

Standard Series designed for dependability and trouble-free maintenance. Featuring 6" rise from row to row with nominal 10" aluminum planks and optional 2" x 6" ground sills

#### SPECIFICATIONS:

Bleacher Frames are fabricated from 2" x 2" x 3/16" steel or aluminum angle. Frames are welded into a single unit. Frames may have optional 2" x 6" ground sills at every point where frames are in contact with the ground.

Standard Series Bleachers conform to the requirements of ICC 300-2012.

<u>Seat and Foot Planks</u>: Nominal 2" x 10" x 15' extruded, ribbed aluminum. The edges and tops of planks shall be ribbed. The ribbed pattern, non-slip surface, is designed for safety and comfort. All exposed ends shall have aluminum caps fastened to the underside of the plank. Planks secure to each frame with two friction-type aluminum mounting clips capable of securing the plank against movement under a horizontal force of 400 lbs. All hardware is provided.