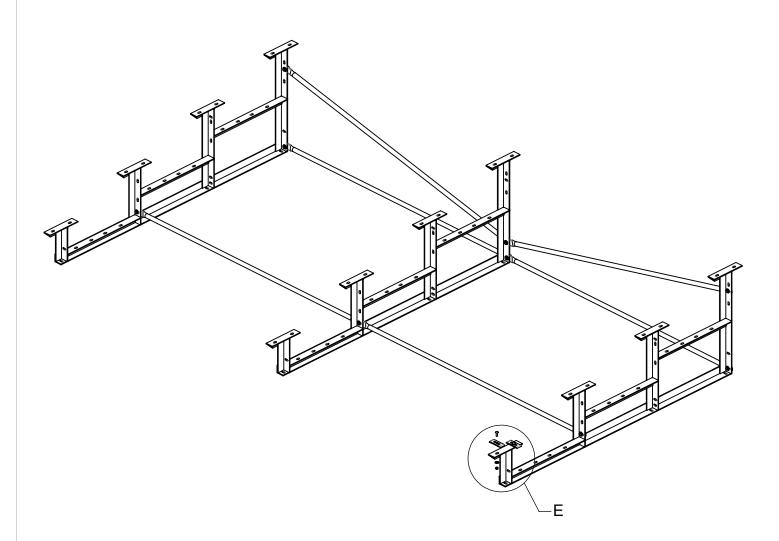

DETAIL E ENLARGED FROM SHEET #7 SCALE 1 : 2

| SPORT & SITE<br>ELEMENTS FOR LIFE OUTSIDE<br>WWW. PWATHLE TIC. com<br>1-800-687-5768 | Date: 4/6/2021 |         |                     |  |
|--------------------------------------------------------------------------------------|----------------|---------|---------------------|--|
|                                                                                      | Rev:           | А       | 4 ROW STANDARD 15FT |  |
|                                                                                      | Drawn:         | JBN     | MODEL NO.           |  |
|                                                                                      |                |         | 1171-415            |  |
|                                                                                      | Sheet:         | 8 of 10 |                     |  |

ORT & SITE

w.PWATHLETIC.com 1-800-687-5768

6) Position seat Planks and Foot Planks on the supports so the Bolt Clips (6) are between the slots in the bottom of Planks. Reach up underneath the Seat Plank, Foot Plank, and Riser Plank to rotate the Bolt Clips (6) to 90° so they engage the planks. To Secure Planks to Frames center the planks on the frames (1). Tighten all hardware on frames and planks securely.