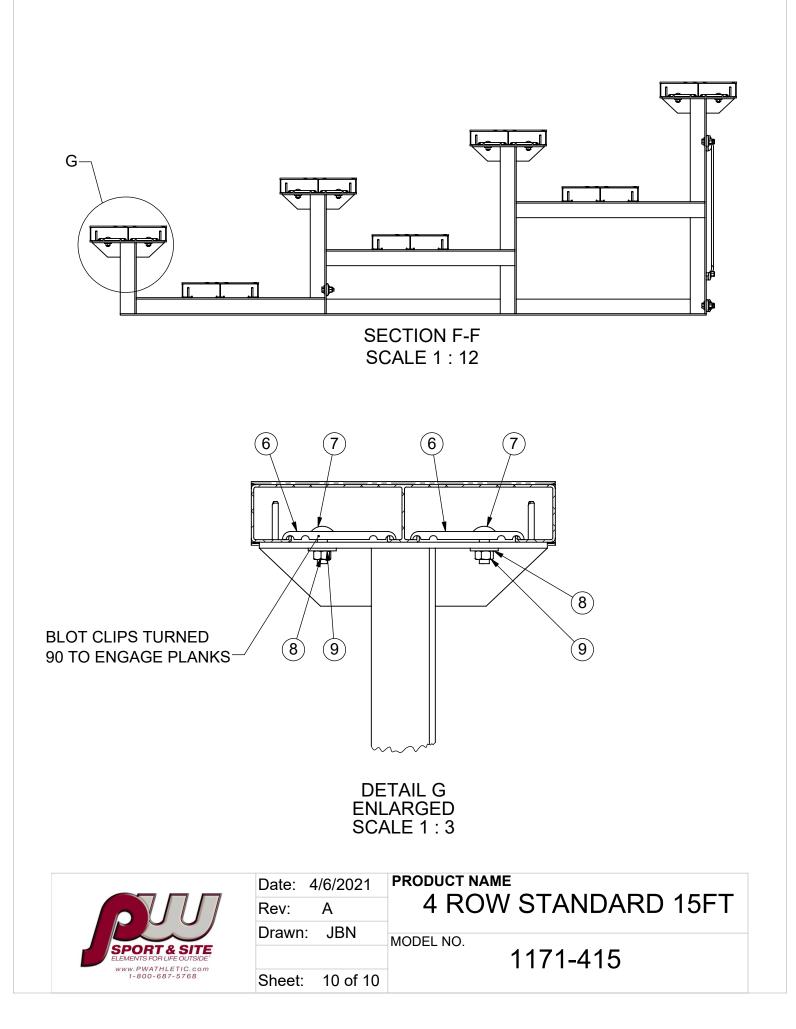

5) To Install Seat and Foot Planks: a) First install the Bolt Clip For 10" & 12" Aluminum Plank 6 using 5/16" x 1" carriage bolts  $\fbox{7}$ , washer 9, and lock nuts 8 on top of the seat and foot board supports. Give nuts about 3/4 turn (just enough to secure). Turn Bolt Clips Item 6 perpendicular to the frames.

ORT & SITE

w.PWATHLETIC.com 1-800-687-5768

6) Position seat Planks and Foot Planks on the supports so the Bolt Clips (6) are between the slots in the bottom of Planks. Reach up underneath the Seat Plank, Foot Plank, and Riser Plank to rotate the Bolt Clips (6) to 90° so they engage the planks. To Secure Planks to Frames center the planks on the frames (1). Tighten all hardware on frames and planks securely.