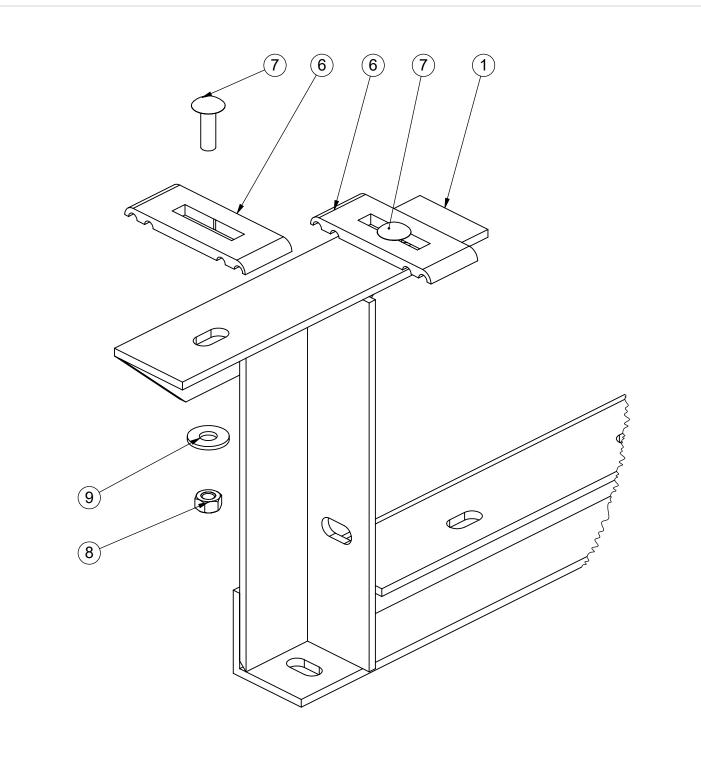

5) To Install Seat and Foot Planks: a) First install the Bolt Clip For 10" & 12" Aluminum Plank 6 using 5/16" x 1" carriage bolts  $\fbox{7}$ , washer 9, and lock nuts 8 on top of the seat and foot board supports. Give nuts about 3/4 turn (just enough to secure). Turn Bolt Clips Item 6 perpendicular to the frames.

ORT & SITE

w.PWATHLETIC.com 1-800-687-5768

6) Position seat Planks and Foot Planks on the supports so the Bolt Clips (6) are between the slots in the bottom of Planks. Reach up underneath the Seat Plank, Foot Plank, and Riser Plank to rotate the Bolt Clips (6) to 90° so they engage the planks. To Secure Planks to Frames center the planks on the frames (1). Tighten all hardware on frames and planks securely.