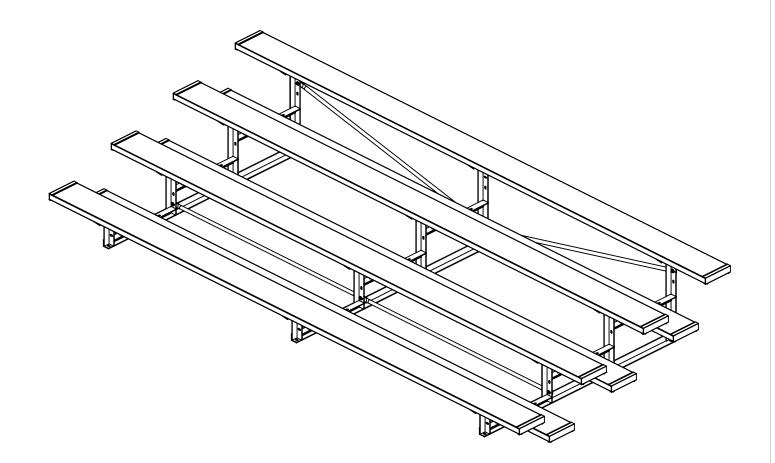

### STANDARD 4-ROW 15' BLEACHER

MODEL 1171-415G 4-ROW 15' STEEL MODEL 1171-415A 4-ROW 15' ALUMINUM

Standard Series designed for dependability and trouble-free maintenance. Featuring 6" rise from row to row with nominal 10" aluminum planks and optional 2" x 6" ground sills