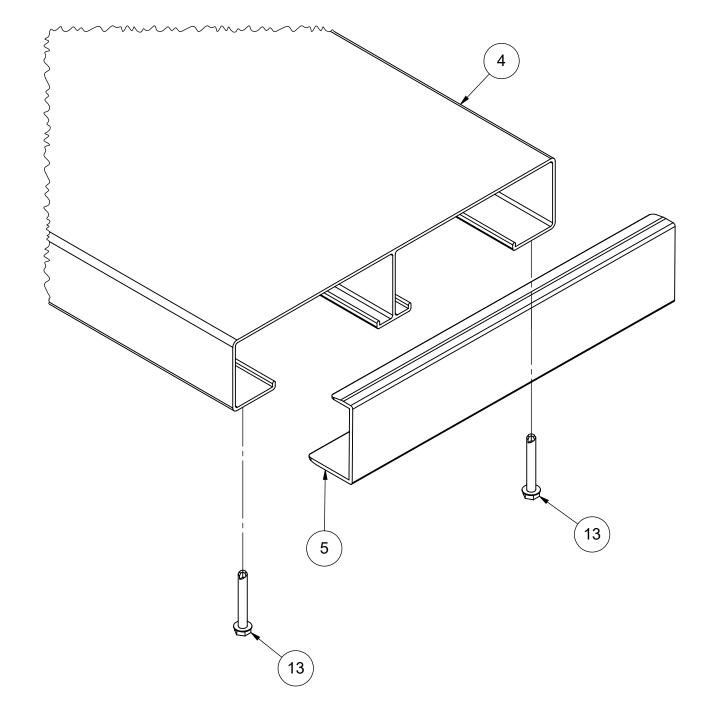

# **BOM PARTS & FASTENERS**

| ITEM<br>NO. | PART NUMBER    | DESCRIPTION                            | QTY. |
|-------------|----------------|----------------------------------------|------|
| 1           | ROW4A or ROW4G | BLEACHER 4-ROW STANDARD FRAME          | 3    |
| 2           | CIBLB74.625    | BLEACHER BRACE 74-5/8" LONG            | 4    |
| 3           | CIBLB76.375    | BLEACHER BRACE 76-3/8" LONG            | 2    |
| 4           | RMPLK15-10     | ALUMINUM PLANK ANODIZED 10"x 180"      | 7    |
| 5           | VCIAECP        | 2"x10" ALUM. END CAP                   | 14   |
| 6           | VCIACLP        | BOLT CLIP FOR 10" & 12" ALUMINUM PLANK | 42   |
| 7           | HWCB5161       | 5/16-18 X 1 CARRIAGE BOLT GRADE 2 ZINC | 42   |
| 8           | HWLN516        | 5/16 NYLOK NUT ZINC                    | 42   |
| 9           | HWFLWA516      | 5/16 FLAT WASHER                       | 42   |
| 10          | HWHB38112      | 3/8-16 X 1 1/2 GR5 C/S ZINC HEX BOLT   | 9    |
| 11          | HWFLWA38       | 3/8" FLAT WASHER                       | 18   |
| 12          | HWLN38         | 3/8 NYLOK NUT ZINC                     | 9    |
| 13          | HWTEX1034      | #10 x 3/4 SELF TAPPING SCREW           | 28   |

1) Check materials received with the BOM to make sure that all components are included and to assure that the unit is complete.

2) Installing End Caps Item on Seat and Foot Planks: 2" x 10" end caps Item (6). Align and assemble all end caps to aluminum planks. Secure using #10 x 3/4" Item (14) self-tapping screw in two locations on the underside of the clip/plank.