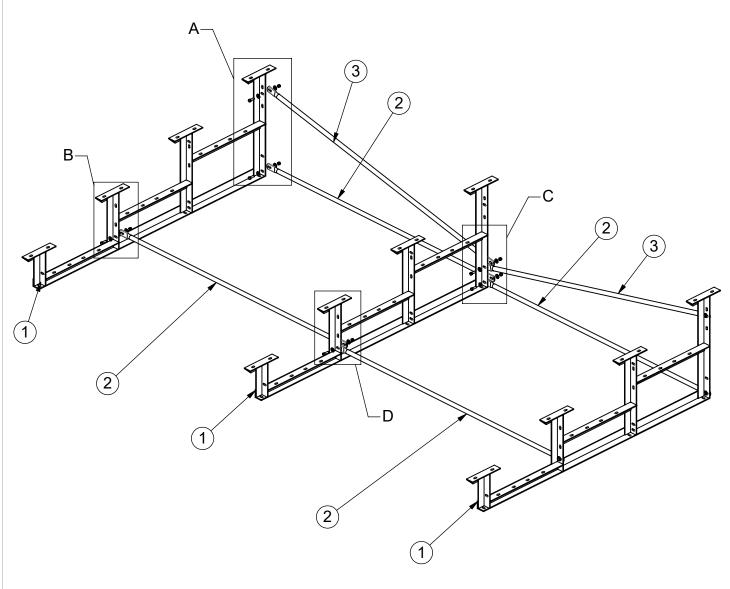

4) To Install Braces: a) Locate two braces measuring 75.25" (3) and four braces measuring 73-3/4" (2). Install on the backside of the Bleacher Frames using 3/8" x 1-1/2" Hex Bolt (10), Washers (11), and Lock Nut (12) provided using the top and bottom slots in the frame and center of Braces as shown. Repeat steps to assemble remaining sets of cross braces to the other bleacher frames. At all installation points, install washers and nuts but leave hardware loose until assembly is complete for easy installation.

NOTE: Two washers are provided to use at every hex bolt location.

ITEM 10 9 QTY. ITEM 11 18 QTY. ITEM 12 9 QTY.

| SPORT & SITE<br>ELEMENTS FOR LIFE OUTSIDE<br>WWW. PWATHLETIC.com<br>1-800-687-5768 | Date: 4/6/2021<br>Rev: A |         | 4 ROW STANDARD 15FT |  |
|------------------------------------------------------------------------------------|--------------------------|---------|---------------------|--|
|                                                                                    | Drawn:                   | JBN     | MODEL NO. 1171-415  |  |
|                                                                                    | Sheet:                   | 5 of 10 | 1171-413            |  |