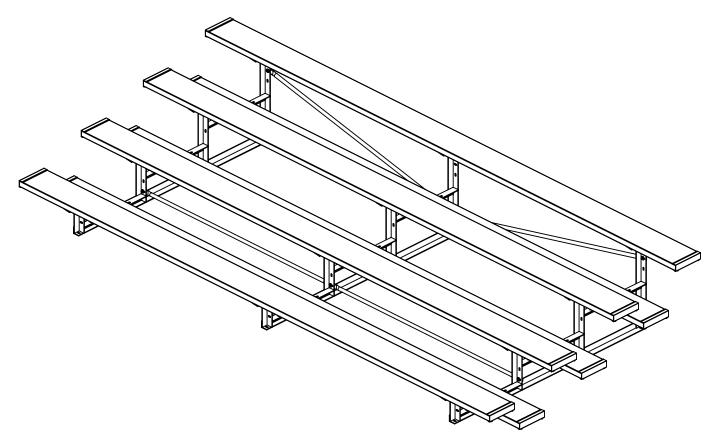

### STANDARD 4-ROW 15' BLEACHER

MODEL 1171-415G 4-ROW 15' STEEL MODEL 1171-415A 4-ROW 15' ALUMINUM

Standard Series designed for dependability and trouble-free maintenance. Featuring 6" rise from row to row with nominal 10" aluminum planks and optional 2" x 6" ground sills