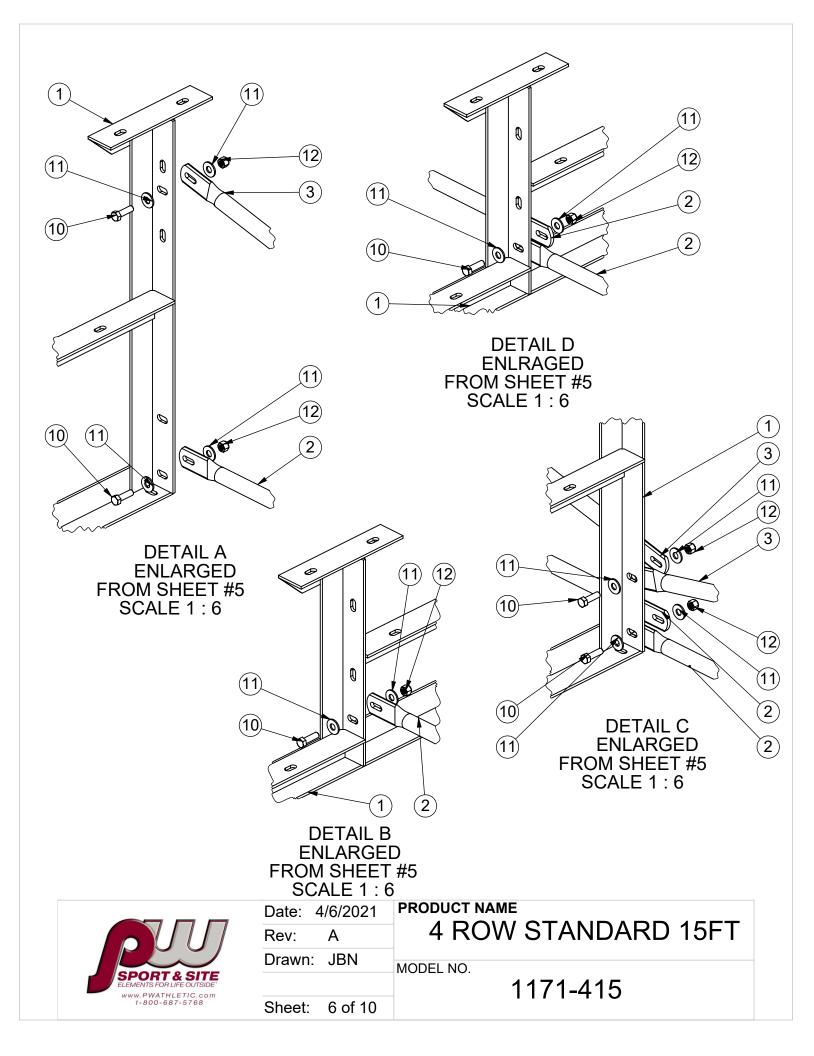

4) To Install Braces: a) Locate two braces measuring 75.25" (3) and four braces measuring 73-3/4" (2). Install on the backside of the Bleacher Frames using 3/8" x 1-1/2" Hex Bolt (10), Washers (11), and Lock Nut (12) provided using the top and bottom slots in the frame and center of Braces as shown. Repeat steps to assemble remaining sets of cross braces to the other bleacher frames. At all installation points, install washers and nuts but leave hardware loose until assembly is complete for easy installation.

NOTE: Two washers are provided to use at every hex bolt location.

ITEM 10 9 QTY. ITEM 11 18 QTY. ITEM 12 9 QTY.

| SPORT & SITE<br>ELEMENTS FOR LIFE OUTSIDE<br>WWW. PWATHLETIC.com<br>1-800-687-5768 | Date: 4/6/2021<br>Rev: A |         | 4 ROW STANDARD 15FT |  |
|------------------------------------------------------------------------------------|--------------------------|---------|---------------------|--|
|                                                                                    | Drawn:                   | JBN     | MODEL NO. 1171-415  |  |
|                                                                                    | Sheet:                   | 5 of 10 | 1171-413            |  |