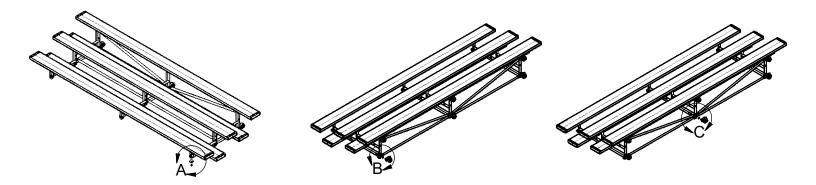

**DETAIL A** 

DETAIL B

DETAIL C

Install transport system: mount the wheels and frame pads as shown. Frame pads are made of  $2-1/2" \times 1"$  thick plastic. Pads have counter sunk holes and are attached with flathead bolts. Caster wheels with brakes are 1" thick x 4" high wheels on a swivel base. Each caster wheel gets (2) washers and a nut. If there is interference of the rotation of the caster wheel, remove a washer from caster wheel.