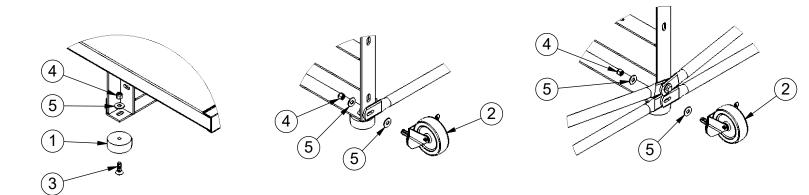

| ITEM<br>NO. | PART NUMBER       | DESCRIPTION                                       | QTY. |
|-------------|-------------------|---------------------------------------------------|------|
| 1           | VCITIPNROLLSPACER | 2.5" X 1.0" UHMW ROLLER SPACER PAD                | 9    |
| 2           | VCITPNRCWL        | CASTER WHEEL WITH BRAKE 3/8-16 x 1-1/2" STEM x 4" | 6    |
| 3           | HWFLHD38114       | 3/8-16 x 1-1/4" FLAT HEAD SOCKET CAP SCREW 18.8   | 9    |
| 4           | HWLN38            | 3/8-16 NYLOCK INSERT NUT                          | 15   |
| 5           | HWFLWA38          | 3/8" FLAT WASHER                                  | 21   |

**DETAIL A** 

DETAIL B

DETAIL C

Install transport system: mount the wheels and frame pads as shown. Frame pads are made of  $2-1/2" \times 1"$  thick plastic. Pads have counter sunk holes and are attached with flathead bolts. Caster wheels with brakes are 1" thick x 4" high wheels on a swivel base. Each caster wheel gets (2) washers and a nut. If there is interference of the rotation of the caster wheel, remove a washer from caster wheel.