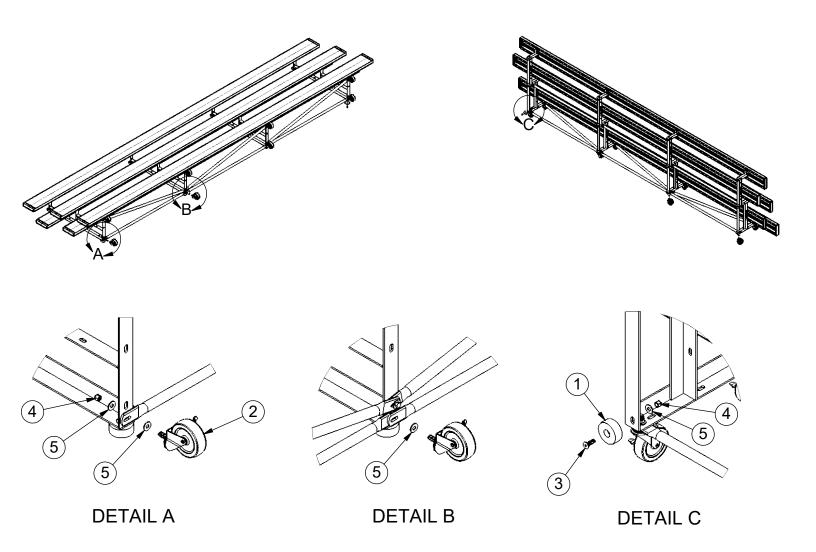

| ITEM |                   | DESCRIPTION                                       | ОТУ  |
|------|-------------------|---------------------------------------------------|------|
| NO.  | PART NUMBER       | DESCRIPTION                                       | QTY. |
| 1    | VCITIPNROLLSPACER | 2.5" X 1.0" UHMW ROLLER SPACER PAD                | 12   |
| 2    | VCITPNRCWL        | CASTER WHEEL WITH BRAKE 3/8-16 x 1-1/2" STEM x 4" | 8    |
| 3    | HWFLHD38114       | 3/8-16 x 1-1/4" FLAT HEAD SOCKET CAP SCREW 18.8   | 12   |
| 4    | HWLN38            | 3/8-16 NYLOCK INSERT NUT                          | 18   |
| 5    | HWFLWA38          | 3/8" FLAT WASHER                                  | 25   |

## **INSTALLATION INSTRUCTIONS:**

Install transport system: mount the wheels and frame pads as shown. Frame pads are made of 2-1/2" x 1" thick plastic. Pads have counter sunk holes and are attached with flathead bolts. Caster wheels with brakes are 1" thick x 4" high wheels on a swivel base. Each caster wheel gets (2) washers and a nut.

If there is interference of the rotation of the caster wheel, remove a washer from caster wheel.