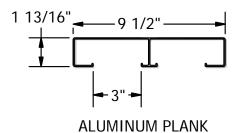

**Seat Planks:** Extruded 2" x 10" aluminum mounted to frame with friction-type aluminum mounting clips.

**Finish:** All welds are ground smooth. Aluminum plank finish is clear anodized. All hardware is zinc-plated for long, rust free service.