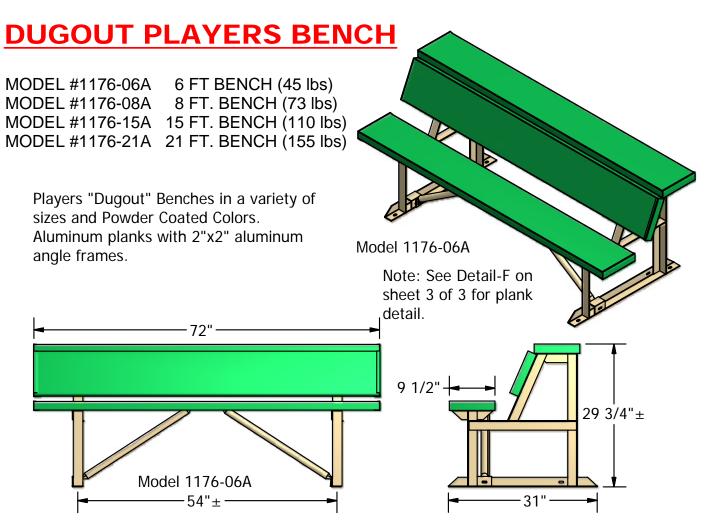

**General:** A durable aluminum bench especially suitable for dugouts or wherever a bench with a shelf is needed. Frames are fabricated from aluminum angle, and the planks are extruded aluminum. Benches are available in 6', 8', 15' and 21' lengths.

**Material:** All materials are selected for strength, durability and the ability to withstand years of exposure.

**Support Frames:** Fabricated with 2" x 2" aluminum angle and suitable for surface mounting and may be anchored to the surface. Two frames are required for the 6' and 8' benches; three frames for the 15' bench; and four frames for the 21' bench.

**Seat Planks:** Extruded 2" x 10" aluminum mounted to frame with friction-type aluminum mounting clips.

**Finish:** All welds are ground smooth. Aluminum plank finish is clear anodized. All hardware is zinc-plated for long, rust free service.