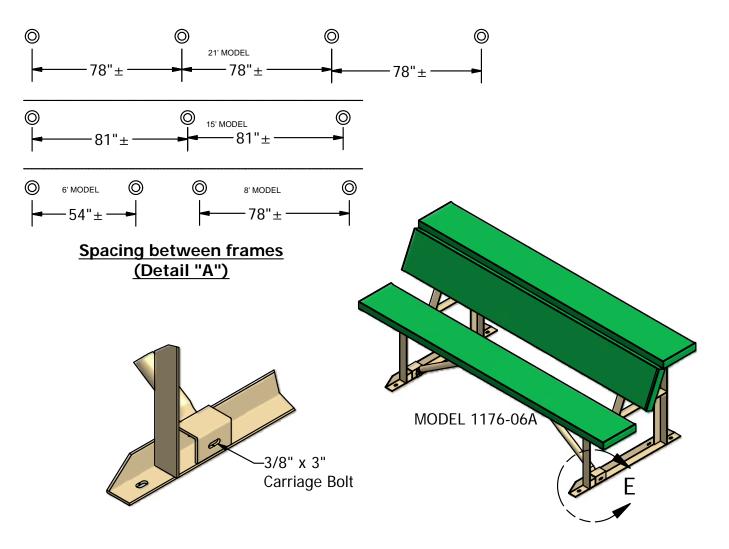

**Material:** All materials are selected for strength, durability and the ability to withstand years of exposure.

**Support Frames:** Fabricated with 2" x 2" aluminum angle and suitable for surface mounting and may be anchored to the surface. Two frames are required for the 6' and 8' benches; three frames for the 15' bench; and four frames for the 21' bench.

## **ALUMINUM INSTALLATION INSTRUCTIONS:**

- 1. Determine the model of bench to be installed. Use Detail A to determine the distance between frames.
- 2. Assemble and align end caps on aluminum planks. Install self-drilling, self-tapping Tek screws on end caps.
- 3. Assemble extruded clips on seat supports with 5/16" x 1" carriage bolts, washers and nuts provided. (See Detail A page 3) Finger-tighten bolts to where nylon begins in nut. Rotate clips 90° to the frame.
- 4. Lay aluminum plank over plank clips. Rotate plank clips so the grooves lock down on the plank.

  Tighten bolts to where nylon begins in nut. The first seat support will be approximately 9" from center of support to end of plank. Assemble other seat supports to plank in same manner.
- 5. Install bench braces to frames using 3/8" x 3" carriage bolt. (See Detail above). Insert bolt through frame, holding
  - bolt in place assemble one end of brace over bolt and install 3/8" lock nut. Do not tighten nut at this time, just install until finger tight.
- 6. Attach the other end of the brace pipe to the bottom of the aluminum plank with two plank clips with a 5/16" x 1-1/4" carriage bolt and nut. Repeat for all subsequent braces.
- 7. Plumb braces to planks and tighten all hardware securely so the clips are firmly in contact with the mounting surface('s).