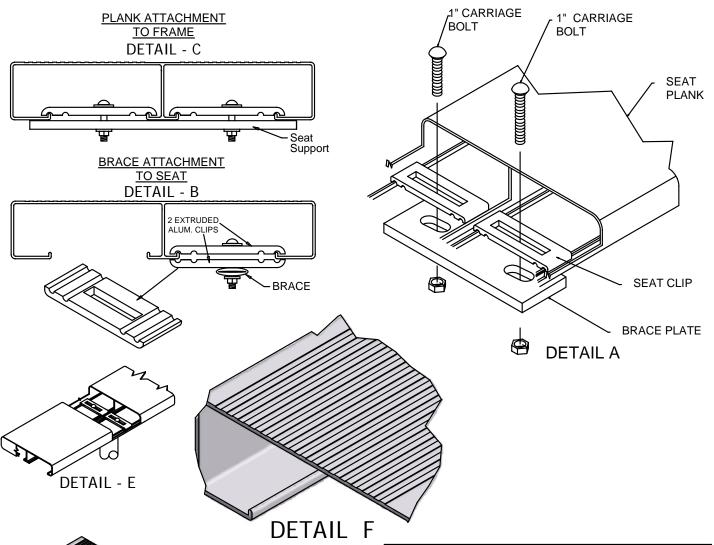

**Seat Planks:** Extruded 2" x 10" aluminum mounted to frame with friction-type aluminum mounting clips.

**Finish:** All welds are ground smooth. Aluminum plank finish is clear anodized. All hardware is zinc-plated for long, rust free service.

## **ALUMINUM INSTALLATION INSTRUCTIONS:**

- 1. Determine the model of bench to be installed. Use Detail A to determine the distance between frames.
- 2. Assemble and align end caps on aluminum planks. Install self-drilling, self-tapping Tek screws on end caps.
- 3. Assemble extruded clips on seat supports with 5/16" x 1" carriage bolts, washers and nuts provided. (See Detail A page 3) Finger-tighten bolts to where nylon begins in nut. Rotate clips 90° to the frame.
- 4. Lay aluminum plank over plank clips. Rotate plank clips so the grooves lock down on the plank.

  Tighten bolts to where nylon begins in nut. The first seat support will be approximately 9" from center of support to end of plank. Assemble other seat supports to plank in same manner.
- 5. Install bench braces to frames using 3/8" x 3" carriage bolt. (See Detail above). Insert bolt through frame, holding
  - bolt in place assemble one end of brace over bolt and install 3/8" lock nut. Do not tighten nut at this time, just install until finger tight.
- 6. Attach the other end of the brace pipe to the bottom of the aluminum plank with two plank clips with a 5/16" x 1-1/4" carriage bolt and nut. Repeat for all subsequent braces.
- 7. Plumb braces to planks and tighten all hardware securely so the clips are firmly in contact with the mounting surface('s).

|                                                | Date:  | 7-17-08 | SPECIFICATION/INSTALLATION INSTRUCTIONS |
|------------------------------------------------|--------|---------|-----------------------------------------|
|                                                | Rev:   | A120511 | ALUMINUM "DUGOUT" PLAYERS BENCH         |
|                                                | Drawn: | AMC     | MODEL NO.                               |
| Patterson-Williams                             |        |         |                                         |
| QUALITY ATHLETIC AND PARK EQUIPMENT SINCE 1919 | Sheet: | 2 of 3  | 1176-06, -08, - 15, -21                 |