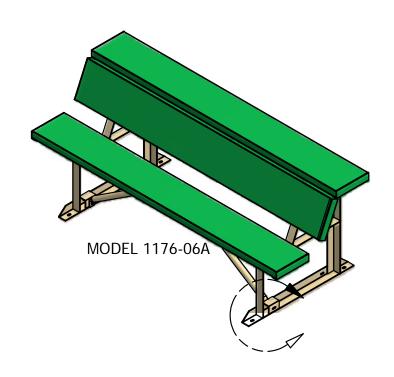

**General:** A durable aluminum bench especially suitable for dugouts or wherever a bench with a shelf is needed. Frames are fabricated from aluminum angle, and the planks are extruded aluminum. Benches are available in 6', 8', 15' and 21' lengths.

**Material:** All materials are selected for strength, durability and the ability to withstand years of exposure.

**Support Frames:** Fabricated with 2" x 2" aluminum angle and suitable for surface mounting and may be anchored to the surface. Two frames are required for the 6' and 8' benches; three frames for the 15' bench; and four frames for the 21' bench.

**Seat Planks:** Extruded 2" x 10" aluminum mounted to frame with friction-type aluminum mounting clips.

**Finish:** All welds are ground smooth. Aluminum plank finish is clear anodized. All hardware is zinc-plated for long, rust free service.