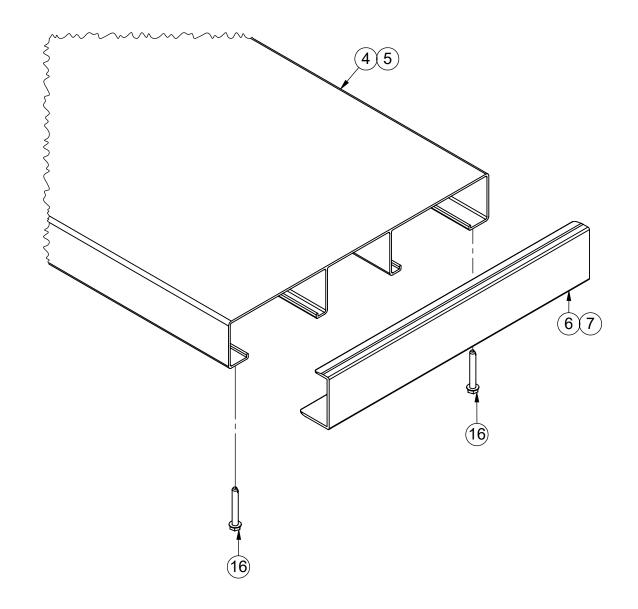

1) Check materials received with the BOM to make sure that all components are included and to assure that the unit is complete.

2) Installing End Caps Item on Seat and Foot Planks:  $2" \times 12" \& 2" \times 10"$  end caps Item (6) (7). Align and assemble all end caps to aluminum planks. Secure using #10 x 3/4" Item (16) self-tapping screw in two locations on the underside of the clip/plank.

Deluxe Series Bleachers conform to the requirements of ICC 300-2012.

Seat and Foot Planks: Seats are nominal 2" x 12" x 21' extruded, ribbed aluminum and foot planks are nominal 2" x 10" x 21'. The edges and tops of planks shall be ribbed. The ribbed pattern, non-slip surface, is designed for safety and comfort. All exposed ends shall have aluminum caps fastened to the underside of the plank. Planks secure to each frame with two friction-type aluminum mounting clips capable of securing the plank against movement under a horizontal force of 400 lbs. All hardware is provided.