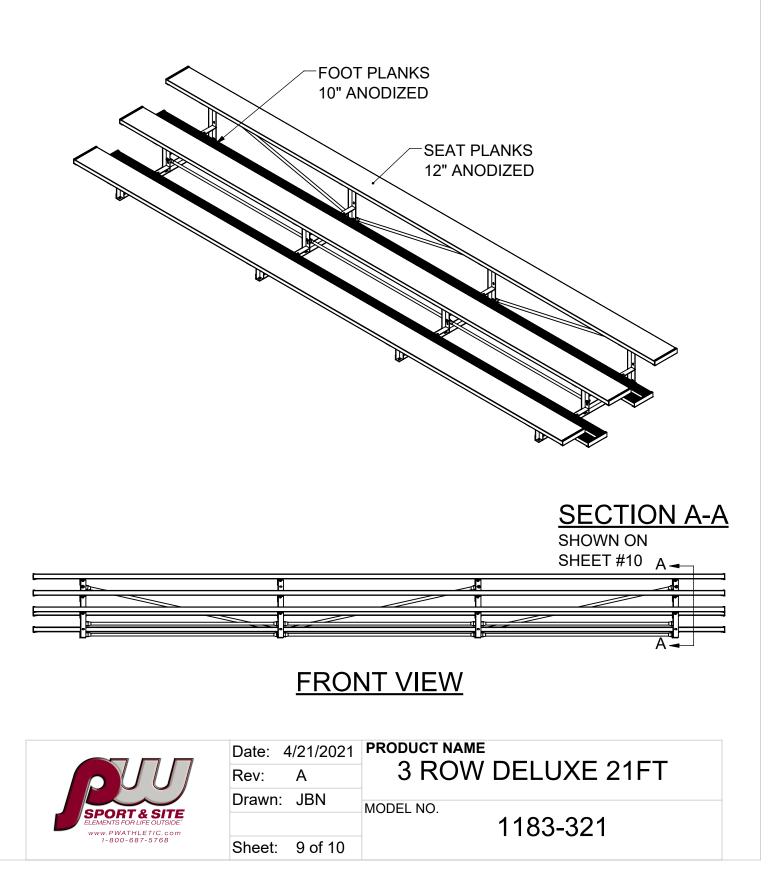

#### DELUXE SERIES 3-ROW 21' BLEACHER

MODEL 1183-321G 3-ROW 21' STEEL MODEL 1183-321A 3-ROW 21' ALUMINUM

Deluxe Series designed for dependability and trouble-free maintenance. Featuring 6" rise from row to row with nominal 12" aluminum planks for seats and 10" for footboards. And optional 2" x 6" ground sills.

Deluxe Series Bleachers conform to the requirements of ICC 300-2012.

Seat and Foot Planks: Seats are nominal 2" x 12" x 21' extruded, ribbed aluminum and foot planks are nominal 2" x 10" x 21'. The edges and tops of planks shall be ribbed. The ribbed pattern, non-slip surface, is designed for safety and comfort. All exposed ends shall have aluminum caps fastened to the underside of the plank. Planks secure to each frame with two friction-type aluminum mounting clips capable of securing the plank against movement under a horizontal force of 400 lbs. All hardware is provided.