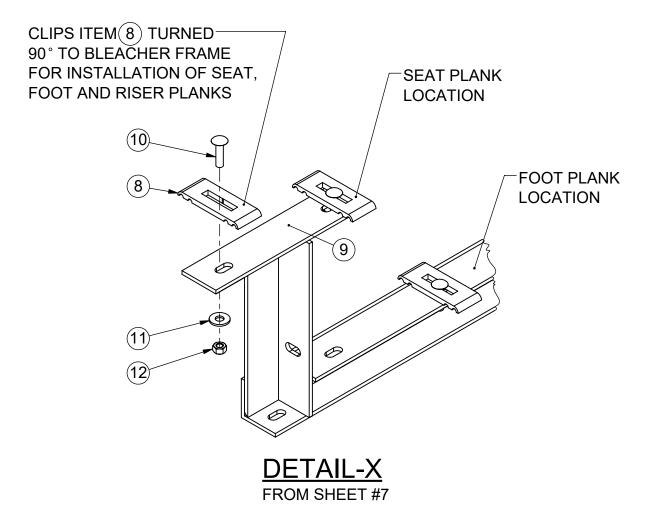

5) To Install Seat and Foot Planks: a) First place deluxe seat adapter (9) on all seat uprights then install the Bolt Clip For 10" & 12" Aluminum Plank Item (8) using 5/16" x 1-1/4" carriage bolts Item (10), washer Item (11), and lock nuts (12) on top of the seat and foot board supports. Give nuts about 3/4 turn (just enough to secure). Turn Bolt Clips Item (8) perpendicular to the frames.

 Date:
 4/21/2021

 Rev:
 A

 Drawn:
 JBN

 Model NO.

 Sheet:
 8 of 10

6) Position seat Planks, Foot Planks and Riser Planks on the supports so the Bolt Clips Item (8) are between the slots in the bottom of Planks. Reach up underneath the Seat Plank and Foot Plank to rotate the Bolt Clips Item (8) to 90° so they engage the planks. To Secure Planks to Frames center the planks on the frames Item (1). Tighten all hardware on frames and planks securely.