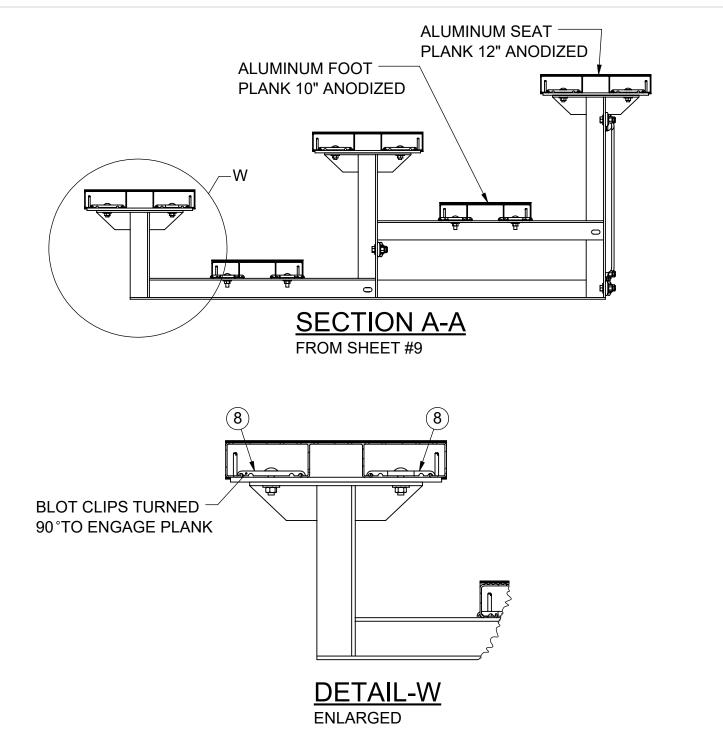

5) To Install Seat and Foot Planks: a) First place deluxe seat adapter (9) on all seat uprights then install the Bolt Clip For 10" & 12" Aluminum Plank Item (8) using 5/16" x 1-1/4" carriage bolts Item (10), washer Item (11), and lock nuts (12) on top of the seat and foot board supports. Give nuts about 3/4 turn (just enough to secure). Turn Bolt Clips Item (8) perpendicular to the frames.

 Date:
 4/21/2021

 Rev:
 A

 Drawn:
 JBN

 Model NO.

 Sheet:
 8 of 10

6) Position seat Planks, Foot Planks and Riser Planks on the supports so the Bolt Clips Item (8) are between the slots in the bottom of Planks. Reach up underneath the Seat Plank and Foot Plank to rotate the Bolt Clips Item (8) to 90° so they engage the planks. To Secure Planks to Frames center the planks on the frames Item (1). Tighten all hardware on frames and planks securely.