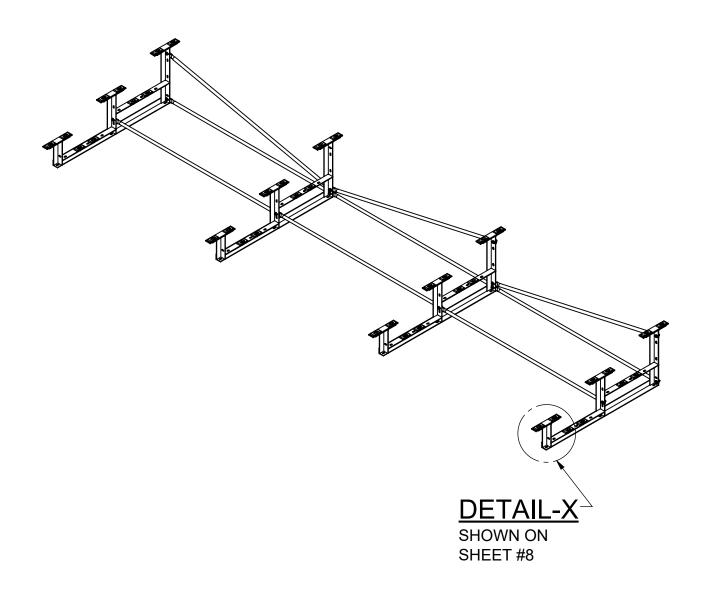

3) Locate the four Bleacher 3-Row Standard Frame Item (1) and set on a level surface on 73" centers.

4) To Install Cross Braces: a) Locate three sets of braces measuring 76-3/8" and 74-5/8" Item 3 2 . Install on the backside of the Bleacher Frames using 3/8" x 1-1/2" Hex Bolt Item 15 , Washers Item 14 , and Lock Nut Item 13 provided using the top and bottom slots in the frame and center of Braces as shown. Repeat steps to assemble remaining sets of cross braces to the other bleacher frames. At all installation points, install washers and nuts but leave hardware loose until assembly is complete for easy installation. NOTE: Two washers are provided to use at every hex bolt location.

|                                                  | Date: 4/21/2021 PRODUCT NAME<br>Rev: A 3 ROW DELUXE 21FT |         |           |
|--------------------------------------------------|----------------------------------------------------------|---------|-----------|
|                                                  |                                                          |         |           |
| SPORT & SITE                                     | Drawn:                                                   | JBN     | MODEL NO. |
| ELEMENTS FOR LIFE OUTSIDE"<br>www.PWATHLETIC.com |                                                          |         | 1183-321  |
| 1-800-687-5768                                   | Sheet:                                                   | 7 of 10 |           |