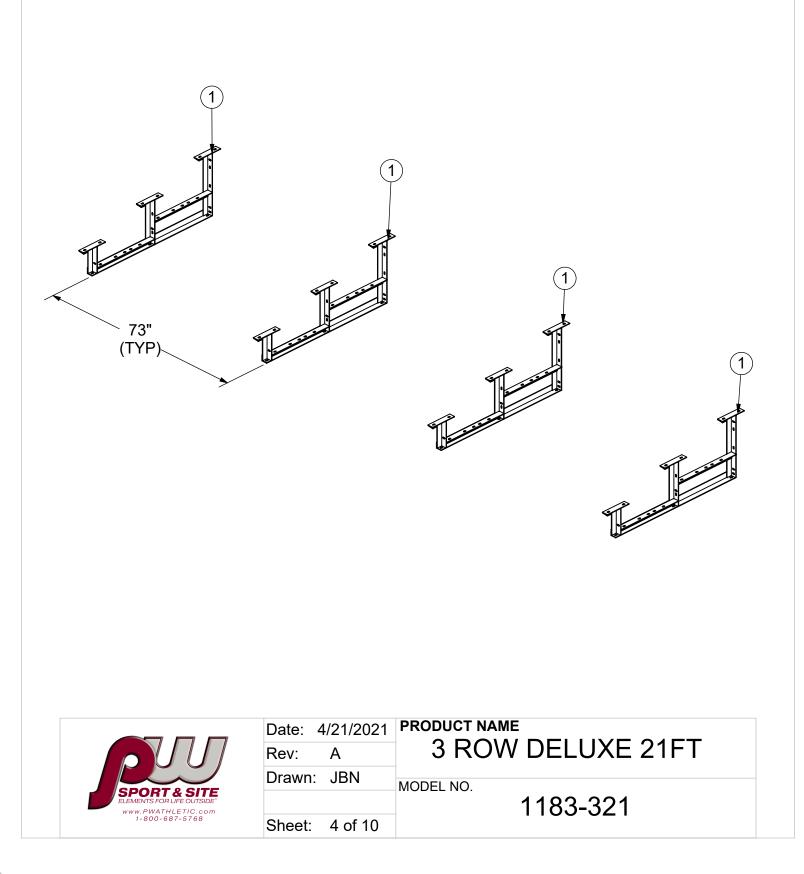

# BOM PARTS & FASTENERS

| ITEM<br>NO. | PART NUMBER    | DESCRIPTION                                 | QTY. |
|-------------|----------------|---------------------------------------------|------|
| 1           | ROW3A or ROW3G | BLEACHER 3-ROW FRAME                        | 4    |
| 2           | CIBLB74.625    | BLEACHER BRACE 74-5/8" LONG                 | 6    |
| 3           | CIBLB76.375    | BLEACHER BRACE 76-3/8" LONG                 | 3    |
| 4           | RMPLK21-12     | ALUMINUM PLANK 12"x 252" ANODIZED           | 3    |
| 5           | RMPLK21-10     | ALUMINUM PLANK 10"x 252" ANODIZED           | 2    |
| 6           | VCIAECP212     | 2"x12" ALUM. END CAP                        | 6    |
| 7           | VCIAECP        | 2"x10" ALUM. END CAP                        | 4    |
| 8           | VCIACLP        | BOLT CLIP FOR 10" & 12" ALUMINUM PLANK      | 40   |
| 9           | BLSEATADPT     | DELUXE SEAT ADAPTER 2" x 11"                | 12   |
| 10          | HWCB516114     | 5/16-18 X 1-1/4 CARRIAGE BOLT GRADE 2 ZINC  | 40   |
| 11          | HWFLWA516      | 5/16 FLAT WASHER                            | 40   |
| 12          | HWLN516        | 5/16 NYLOK NUT ZINC                         | 40   |
| 13          | HWLN38         | 3/8 NYLOK NUT ZINC                          | 13   |
| 14          | HWFLWA38       | 3/8" Flat Washer                            | 26   |
| 15          | HWHB38112      | 3/8-16 X 1 1/2 GR5 C/S ZINC HEX BOLT (1000) | 13   |
| 16          | HWTEX1034      | #10 x 5/8 SELF TAPPING SCREW                | 20   |

3) Locate the four Bleacher 3-Row Standard Frame Item (1) and set on a level surface on 73" centers.

4) To Install Cross Braces: a) Locate three sets of braces measuring 76-3/8" and 74-5/8" Item 3 2 . Install on the backside of the Bleacher Frames using 3/8" x 1-1/2" Hex Bolt Item 15 , Washers Item 14 , and Lock Nut Item 13 provided using the top and bottom slots in the frame and center of Braces as shown. Repeat steps to assemble remaining sets of cross braces to the other bleacher frames. At all installation points, install washers and nuts but leave hardware loose until assembly is complete for easy installation. NOTE: Two washers are provided to use at every hex bolt location.