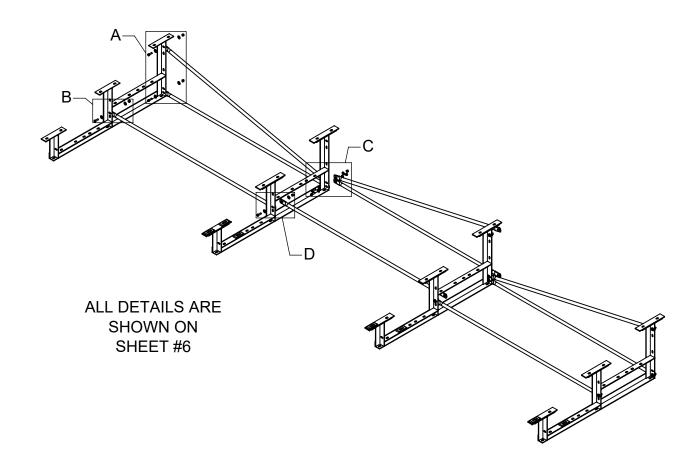

3) Locate the four Bleacher 3-Row Standard Frame Item (1) and set on a level surface on 73" centers.

4) To Install Cross Braces: a) Locate three sets of braces measuring 76-3/8" and 74-5/8" Item 3 2 . Install on the backside of the Bleacher Frames using 3/8" x 1-1/2" Hex Bolt Item 15 , Washers Item 14 , and Lock Nut Item 13 provided using the top and bottom slots in the frame and center of Braces as shown. Repeat steps to assemble remaining sets of cross braces to the other bleacher frames. At all installation points, install washers and nuts but leave hardware loose until assembly is complete for easy installation. NOTE: Two washers are provided to use at every hex bolt location.