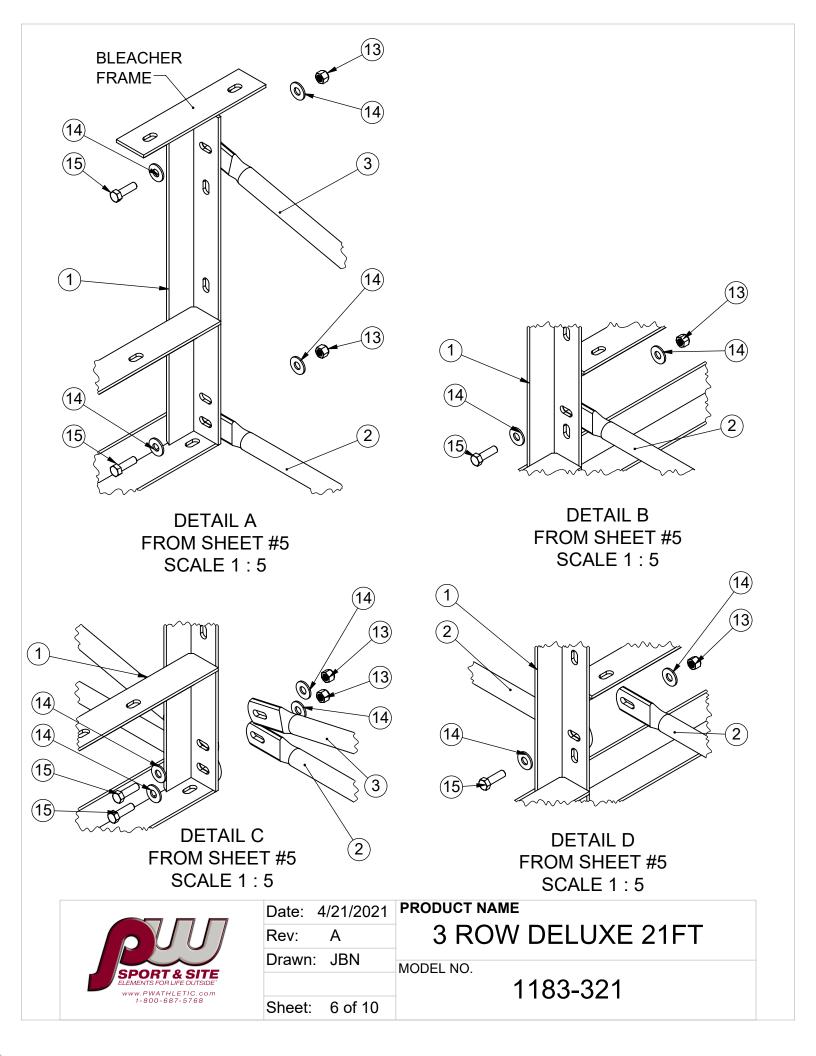

3) Locate the four Bleacher 3-Row Standard Frame Item (1) and set on a level surface on 73" centers.

4) To Install Cross Braces: a) Locate three sets of braces measuring 76-3/8" and 74-5/8" Item 3 2 . Install on the backside of the Bleacher Frames using 3/8" x 1-1/2" Hex Bolt Item 15 , Washers Item 14 , and Lock Nut Item 13 provided using the top and bottom slots in the frame and center of Braces as shown. Repeat steps to assemble remaining sets of cross braces to the other bleacher frames. At all installation points, install washers and nuts but leave hardware loose until assembly is complete for easy installation. NOTE: Two washers are provided to use at every hex bolt location.

5) To Install Seat and Foot Planks: a) First place deluxe seat adapter (9) on all seat uprights then install the Bolt Clip For 10" & 12" Aluminum Plank Item (8) using 5/16" x 1-1/4" carriage bolts Item (10), washer Item (11), and lock nuts (12) on top of the seat and foot board supports. Give nuts about 3/4 turn (just enough to secure). Turn Bolt Clips Item (8) perpendicular to the frames.