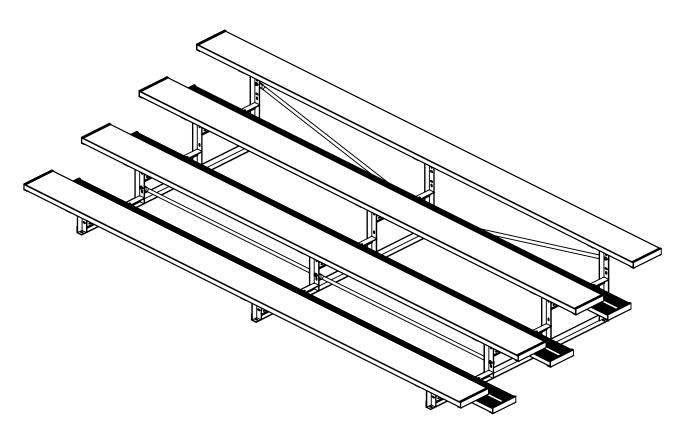

#### DELUXE SERIES 4-ROW 15' BLEACHER

MODEL 1183-415G 4-ROW 15' STEEL MODEL 1183-415A 4-ROW 15' ALUMINUM

Deluxe Series designed for dependability and trouble-free maintenance. Featuring 6" rise from row to row with nominal 12" aluminum planks for seats and 10" for footboards. And optional 2" x 6" ground sills

#### SPECIFICATIONS:

Bleacher Frames are fabricated from 2" x 2" x 3/16" steel or aluminum angle. Frames are welded into a single unit. Frames may have optional 2" x 6" ground sills at every point where frames are in contact with the ground.

Deluxe Series Bleachers conform to the requirements of ICC 300-2012.

<u>Seat and Foot Planks</u>: Seat plank is nominal 2" x 12" x 15' and foot plank is 2" x 10" x 15' extruded, ribbed aluminum. The edges and tops of planks shall be ribbed. The ribbed pattern, non-slip surface, is designed for safety and comfort. All exposed ends shall have aluminum caps fastened to the underside of the plank. Planks secure to each frame with two friction-type aluminum mounting clips capable of securing the plank against movement under a horizontal force of 400 lbs. All hardware is provided.