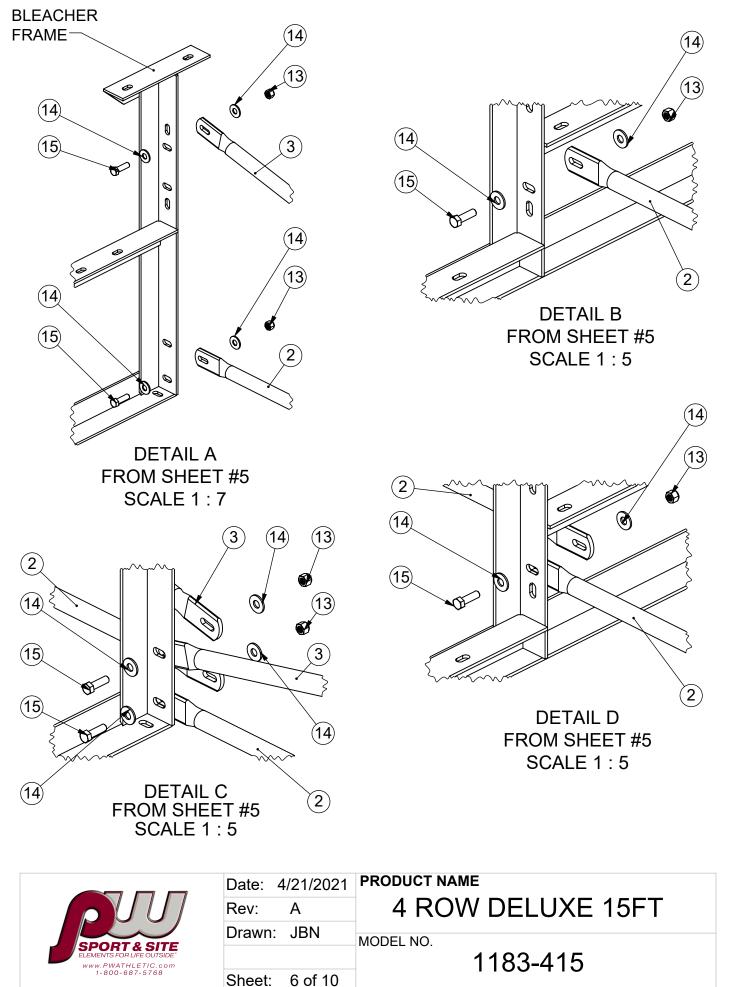

.PWATHLETIC.com -800-687-5768

Sheet:

5 of 10

4) To Install Cross Braces: a) Locate two sets of braces measuring 76-3/8" and 74-5/8" Item 3 (2). Install on the backside of the Bleacher Frames using 3/8" x 1-1/2" Hex Bolt Item 15, Washers Item 14, and Lock Nut Item 13 provided using the top and bottom slots in the frame and center of Braces as shown. Repeat steps to assemble remaining sets of cross braces to the other bleacher frames. At all installation points, install washers and nuts but leave hardware loose until assembly is complete for easy installation. NOTE: Two washers are provided to use at every hex bolt location.