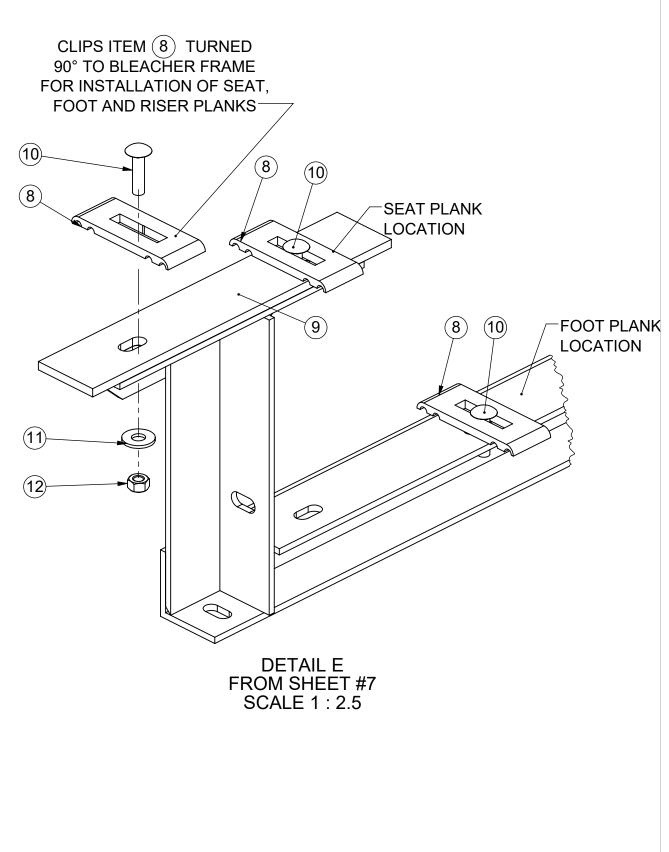

1183-415

5) To Install Seat and Foot Planks: a) First place deluxe seat adapter 9 on the upright seat angle then install the Bolt Clip For 10" & 12" Aluminum Plank Item 8 using 5/16" x 1-1/4" carriage bolts Item 10, washer Item 11, and lock nuts 12 on top of the seat and foot board supports. Give nuts about 3/4 turn (just enough to secure). Turn Bolt Clips Item 8 perpendicular to the frames.

6) Position seat Planks, Foot Planks and Riser Planks on the supports so the Bolt Clips Item (8) are between the slots in the bottom of Planks. Reach up underneath the Seat Plank and Foot Plank to rotate the Bolt Clips Item (8) to 90° so they engage the planks. To Secure Planks to Frames center the planks on the frames Item (1). Tighten all hardware on frames and planks securely.