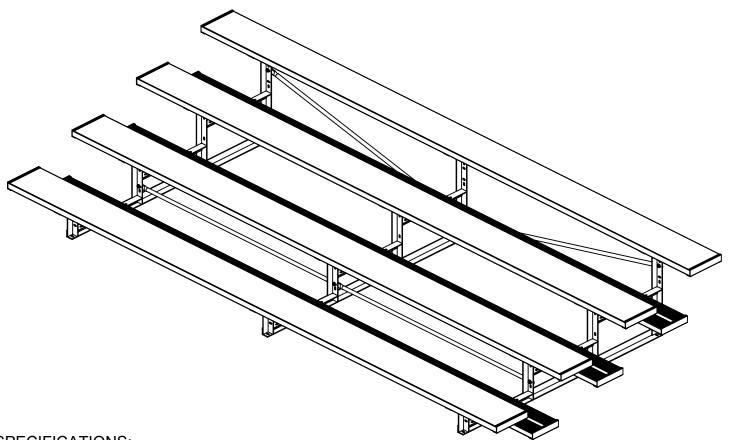

#### DELUXE SERIES 4-ROW 15' BLEACHER

MODEL 1183-415G 4-ROW 15' STEEL MODEL 1183-415A 4-ROW 15' ALUMINUM

Deluxe Series designed for dependability and trouble-free maintenance. Featuring 6" rise from row to row with nominal 12" aluminum planks for seats and 10" for footboards. And optional 2" x 6" ground sills

#### SPECIFICATIONS:

Bleacher Frames are fabricated from 2" x 2" x 3/16" steel or aluminum angle. Frames are welded into a single unit. Frames may have optional 2" x 6" ground sills at every point where frames are in contact with the ground.

Deluxe Series Bleachers conform to the requirements of ICC 300-2012.

<u>Seat and Foot Planks</u>: Seat plank is nominal 2" x 12" x 15' and foot plank is 2" x 10" x 15' extruded, ribbed aluminum. The edges and tops of planks shall be ribbed. The ribbed pattern, non-slip surface, is designed for safety and comfort. All exposed ends shall have aluminum caps fastened to the underside of the plank. Planks secure to each frame with two friction-type aluminum mounting clips capable of securing the plank against movement under a horizontal force of 400 lbs. All hardware is provided.