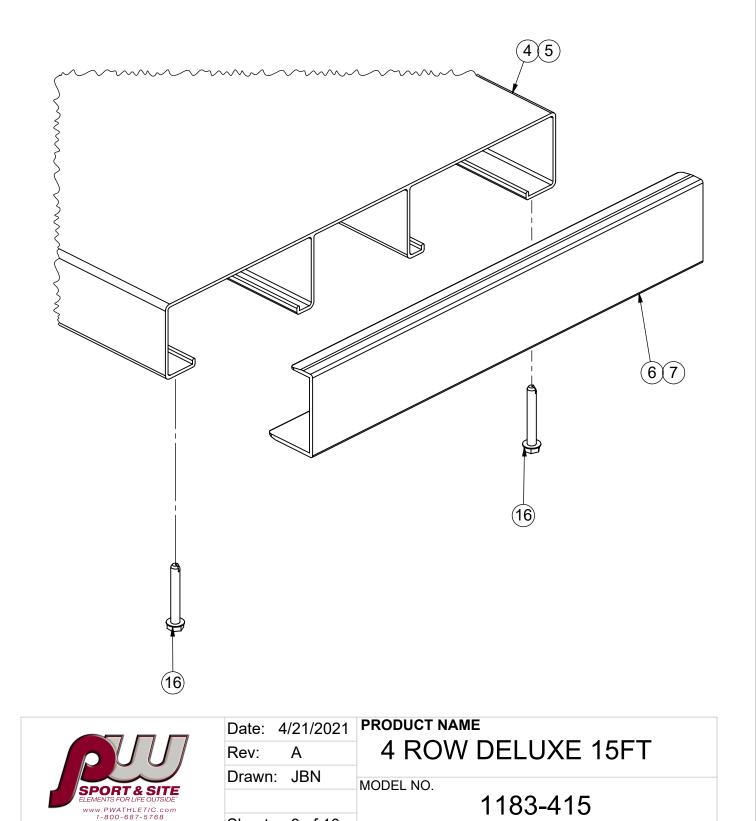

# **BOM PARTS & FASTENERS**

| ITEM<br>NO. | PART NUMBER    | DESCRIPTION                                 | QTY. |
|-------------|----------------|---------------------------------------------|------|
| 1           | ROW4A or ROW4G | BLEACHER 4-ROW FRAME                        | 3    |
| 2           | CIBLB74.625    | BLEACHER BRACE 74-5/8" LONG                 | 4    |
| 3           | CIBLB76.375    | BLEACHER BRACE 76-3/8" LONG                 | 2    |
| 4           | RMPLK15-12     | ALUMINUM PLANK ANODIZED 12"x 180"           | 4    |
| 5           | RMPLK15-10     | ALUMINUM PLANK ANODIZED 10"x 180"           | 3    |
| 6           | VCIAECP212     | 2"x12" ALUM. END CAP                        | 8    |
| 7           | VCIAECP        | 2"x10" ALUM. END CAP                        | 6    |
| 8           | VCIACLP        | BOLT CLIP FOR 10" & 12" ALUMINUM PLANK      | 42   |
| 9           | BLSEATADPT     | DELUXE SEAT ADAPTER 2" x 11"                | 12   |
| 10          | HWCB516114     | 5/16-18 X 1-1/4 CARRIAGE BOLT GRADE 2 ZINC  | 42   |
| 11          | HWFLWA516      | 5/16 FLAT WASHER                            | 42   |
| 12          | HWLN516        | 5/16 NYLOK NUT ZINC                         | 42   |
| 13          | HWLN38         | 3/8 NYLOK NUT ZINC                          | 9    |
| 14          | HWFLWA38       | 3/8" Flat Washer                            | 18   |
| 15          | HWHB38112      | 3/8-16 X 1 1/2 GR5 C/S ZINC HEX BOLT (1000) | 9    |
| 16          | HWTEX1034      | #10 x 3/4 SELF TAPPING SCREW                | 28   |

1) Check materials received with the BOM to make sure that all components are included and to assure that the unit is complete.

2) Installing End Caps Item on Seat and Foot Planks:  $2" \times 12" \& 2" \times 10"$  end caps Item (6) (7). Align and assemble all end caps to aluminum planks. Secure using #10 x 3/4" Item (16) self-tapping screw in two locations on the underside of the clip/plank.