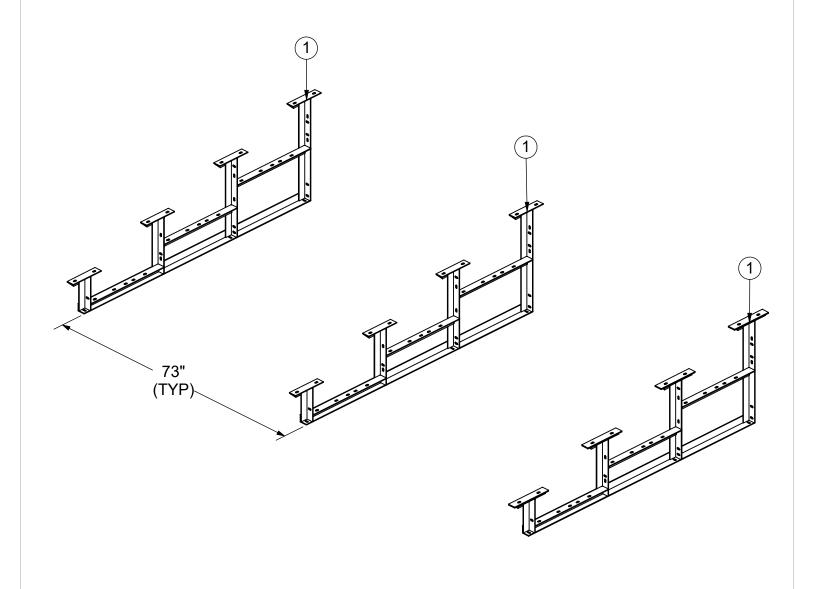

3 of 10

Sheet:

3) Locate the three Bleacher 4-Row Standard Frame Item (1) and set on a level surface on 73" centers.

|                                                                                    | Date: 4/2 | 4/21/2021 |                   |  |
|------------------------------------------------------------------------------------|-----------|-----------|-------------------|--|
| SPORT & SITE<br>ELEMENTS FOR LIFE OUTSIDE<br>WWW. PWATHLETIC.com<br>1-800-687-5768 | Rev:      | А         | 4 ROW DELUXE 15FT |  |
|                                                                                    | Drawn     | JBN       | MODEL NO.         |  |
|                                                                                    |           |           | 1183-415          |  |
|                                                                                    | Sheet:    | 4 of 10   |                   |  |