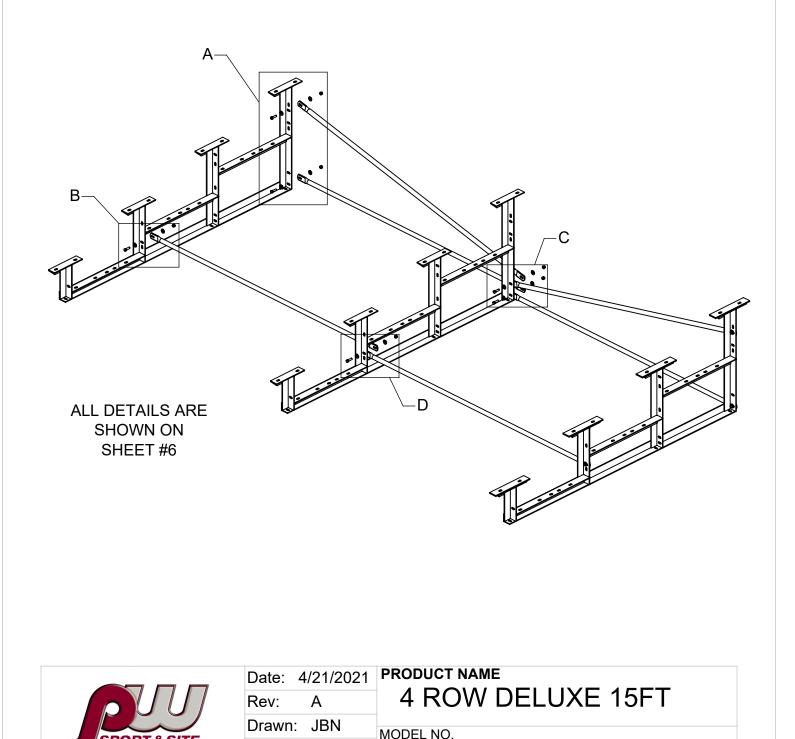

3 of 10

Sheet:

3) Locate the three Bleacher 4-Row Standard Frame Item (1) and set on a level surface on 73" centers.

|                                                                                    | Date: 4/2 | 4/21/2021 |                   |  |
|------------------------------------------------------------------------------------|-----------|-----------|-------------------|--|
| SPORT & SITE<br>ELEMENTS FOR LIFE OUTSIDE<br>WWW. PWATHLETIC.com<br>1-800-687-5768 | Rev:      | А         | 4 ROW DELUXE 15FT |  |
|                                                                                    | Drawn     | JBN       | MODEL NO.         |  |
|                                                                                    |           |           | 1183-415          |  |
|                                                                                    | Sheet:    | 4 of 10   |                   |  |

.PWATHLETIC.com -800-687-5768

Sheet:

5 of 10

4) To Install Cross Braces: a) Locate two sets of braces measuring 76-3/8" and 74-5/8" Item 3 (2). Install on the backside of the Bleacher Frames using 3/8" x 1-1/2" Hex Bolt Item 15, Washers Item 14, and Lock Nut Item 13 provided using the top and bottom slots in the frame and center of Braces as shown. Repeat steps to assemble remaining sets of cross braces to the other bleacher frames. At all installation points, install washers and nuts but leave hardware loose until assembly is complete for easy installation. NOTE: Two washers are provided to use at every hex bolt location.