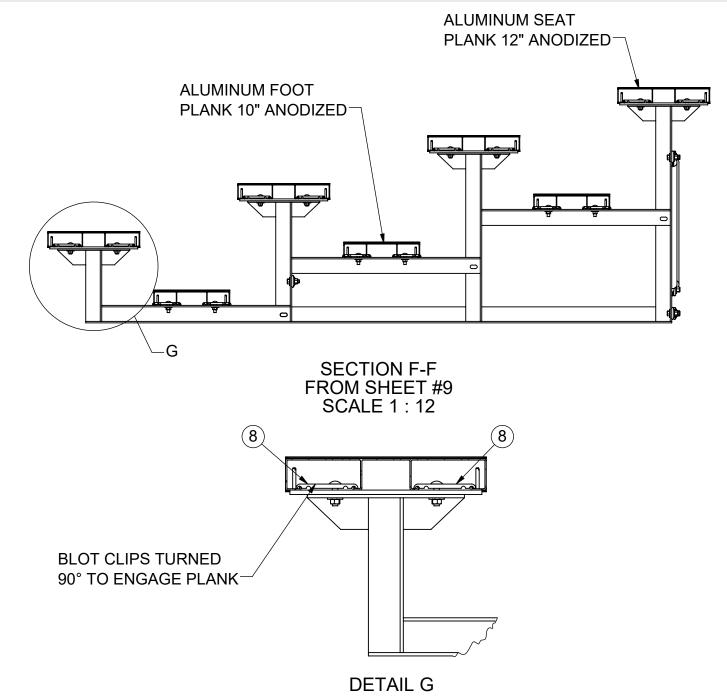

1183-415

5) To Install Seat and Foot Planks: a) First place deluxe seat adapter 9 on the upright seat angle then install the Bolt Clip For 10" & 12" Aluminum Plank Item 8 using 5/16" x 1-1/4" carriage bolts Item 10, washer Item 11, and lock nuts 12 on top of the seat and foot board supports. Give nuts about 3/4 turn (just enough to secure). Turn Bolt Clips Item 8 perpendicular to the frames.

6) Position seat Planks, Foot Planks and Riser Planks on the supports so the Bolt Clips Item (8) are between the slots in the bottom of Planks. Reach up underneath the Seat Plank and Foot Plank to rotate the Bolt Clips Item (8) to 90° so they engage the planks. To Secure Planks to Frames center the planks on the frames Item (1). Tighten all hardware on frames and planks securely.