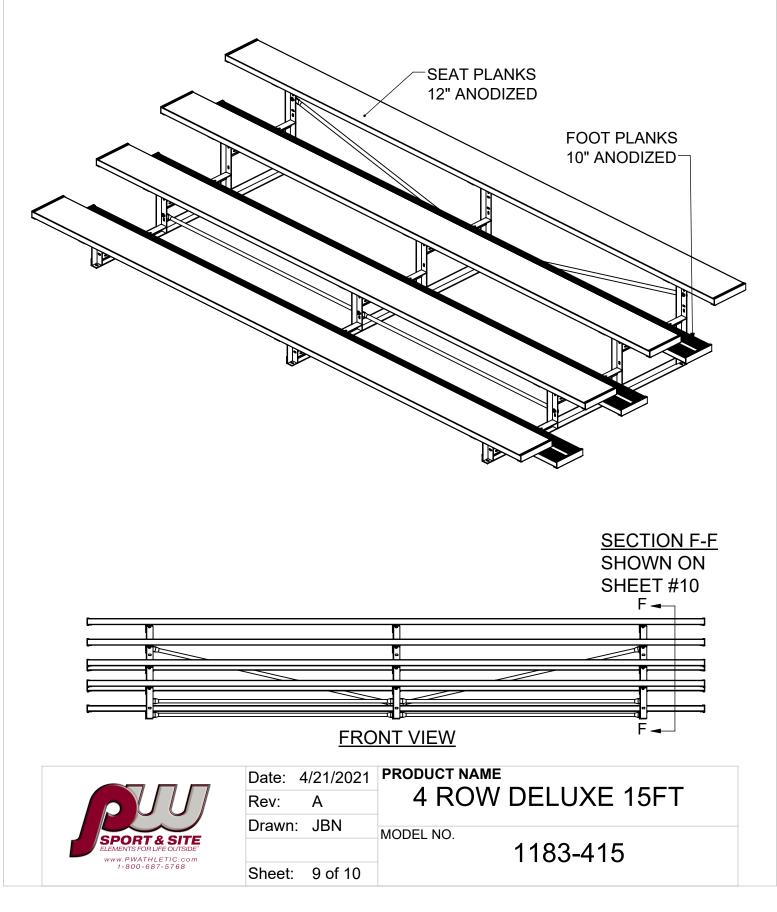

#### DELUXE SERIES 4-ROW 15' BLEACHER

MODEL 1183-415G 4-ROW 15' STEEL MODEL 1183-415A 4-ROW 15' ALUMINUM

Deluxe Series designed for dependability and trouble-free maintenance. Featuring 6" rise from row to row with nominal 12" aluminum planks for seats and 10" for footboards. And optional 2" x 6" ground sills

Deluxe Series Bleachers conform to the requirements of ICC 300-2012.

<u>Seat and Foot Planks</u>: Seat plank is nominal 2" x 12" x 15' and foot plank is 2" x 10" x 15' extruded, ribbed aluminum. The edges and tops of planks shall be ribbed. The ribbed pattern, non-slip surface, is designed for safety and comfort. All exposed ends shall have aluminum caps fastened to the underside of the plank. Planks secure to each frame with two friction-type aluminum mounting clips capable of securing the plank against movement under a horizontal force of 400 lbs. All hardware is provided.

6) Position seat Planks, Foot Planks and Riser Planks on the supports so the Bolt Clips Item (8) are between the slots in the bottom of Planks. Reach up underneath the Seat Plank and Foot Plank to rotate the Bolt Clips Item (8) to 90° so they engage the planks. To Secure Planks to Frames center the planks on the frames Item (1). Tighten all hardware on frames and planks securely.