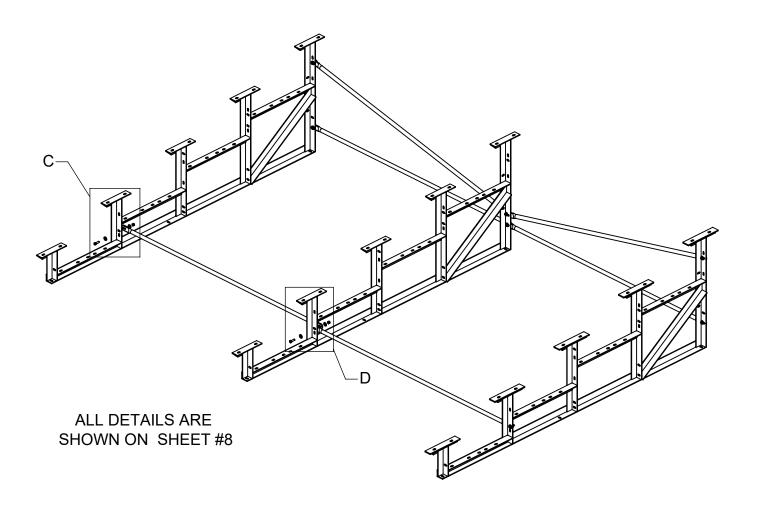

3) Locate the three 5-Row Standard Frame Item 1 and set on a level surface on 73" centers.

| Date:  | 4/28/2021 | I |
|--------|-----------|---|
| Rev:   | Α         |   |
| Drawn: | JBN       | N |
|        |           |   |
| Sheet: | 4 of 16   |   |
|        |           |   |

| PRODUCT NAME |               |      |
|--------------|---------------|------|
| 5 ROW        | <b>DELUXE</b> | 15FT |

MODEL NO.

4) To Install Cross Braces: a) Locate two sets of braces measuring 76-3/8" and 74-5/8" Item 3 2 . Install on the backside of the Bleacher Frames using 3/8" x 1-1/2" Hex Bolt Item 16 , Washers Item 15 , and Lock Nut Item 14 provided using the top and bottom slots in the frame and center of Braces as shown. Repeat steps to assemble remaining sets of cross braces to the other bleacher frames. At all installation points, install washers and nuts but leave hardware loose until assembly is complete for easy installation.