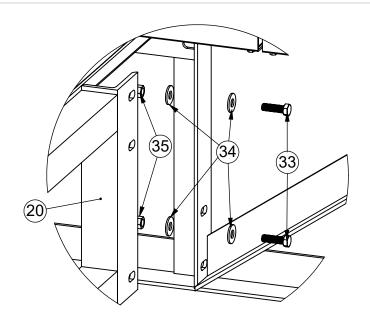

# **DETAIL-T** FROM SHEET #13

#### 4/28/2021 PRODUCT NAME

5 ROW DELUXE 15FT

MODEL NO.

9) Install Railing Side and Rear PanelS Items 21 22 . Attach Railing Side Panel Item 21 to Left F-Frame Panel Support Item 20 with 5/16" U-Bolt Item 23 ,washers Item 12 and lock nuts Item 13 Attach Railing Rear Long Panel Item 22 to Rear F-Frame Panel Support Item 18 using 5/16" U-Bolt Item 23 ,washers Item 12 ,lock nuts Item 13 , Panel Clamp Item 24 , 3/8" x 2-1/2" Carriage bolts Item 25 , washers Item 15 and lock nuts Item 14 . Repeat with the rest of the Railing Panels.