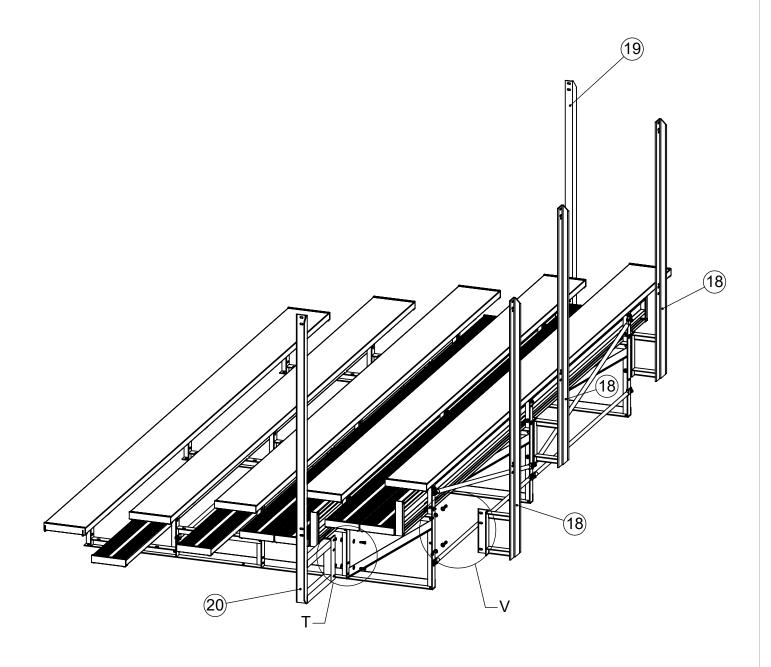

8) Install Right, Left and Rear F-Frame Panel Support Items 19 20 18. Attach to Bleacher Frames with 3/8" x 1-1/2" hex bolts Item 16, washers Item 15 and lock nuts Item 14.

| Date:  | 4/28/2021 | ı |
|--------|-----------|---|
| Rev:   | Α         |   |
| Drawn  | : JBN     | ٨ |
|        |           |   |
| Sheet: | 13 of 16  |   |
|        |           | _ |

| PRODUCT NAME |     |      |      |
|--------------|-----|------|------|
| 5 ROW        | DEL | .UXE | 15FT |

MODEL NO.