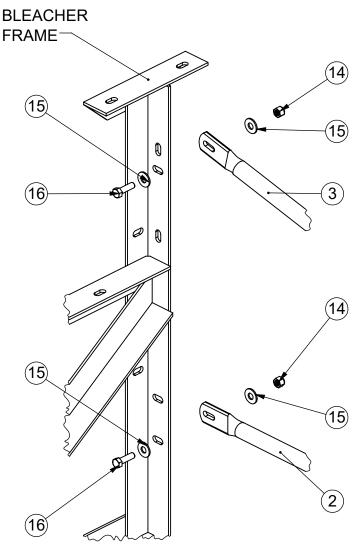

| PRODUCT NAME |               |      |
|--------------|---------------|------|
| 5 ROW        | <b>DELUXE</b> | 15FT |

MODEL NO.

4) To Install Cross Braces: a) Locate two sets of braces measuring 76-3/8" and 74-5/8" Item 3 2 . Install on the backside of the Bleacher Frames using 3/8" x 1-1/2" Hex Bolt Item 16 , Washers Item 15 , and Lock Nut Item 14 provided using the top and bottom slots in the frame and center of Braces as shown. Repeat steps to assemble remaining sets of cross braces to the other bleacher frames. At all installation points, install washers and nuts but leave hardware loose until assembly is complete for easy installation.

NOTE: Two washers are provided to use at every hex bolt location.

| Date: 4/28/2 | 021 PRODUCT N |                    |
|--------------|---------------|--------------------|
| Rev: A       | 5 RO          | 5 ROW DELUXE 15FT  |
| Drawn: JBN   | MODEL NO      | MODEL NO. 1183-515 |
|              | SZE NO.       |                    |
| Sheet 5 of   | 16            |                    |