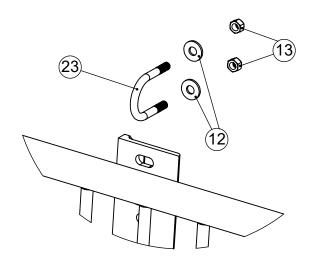

#### 4/28/2021 PRODUCT NAME

5 ROW DELUXE 15FT

MODEL NO.

9) Install Railing Side and Rear PanelS Items 21 22 . Attach Railing Side Panel Item 21 to Left F-Frame Panel Support Item 20 with 5/16" U-Bolt Item 23 ,washers Item 12 and lock nuts Item 13 Attach Railing Rear Long Panel Item 22 to Rear F-Frame Panel Support Item 18 using 5/16" U-Bolt Item 23 ,washers Item 12 ,lock nuts Item 13 , Panel Clamp Item 24 , 3/8" x 2-1/2" Carriage bolts Item 25 , washers Item 15 and lock nuts Item 14 . Repeat with the rest of the Railing Panels.