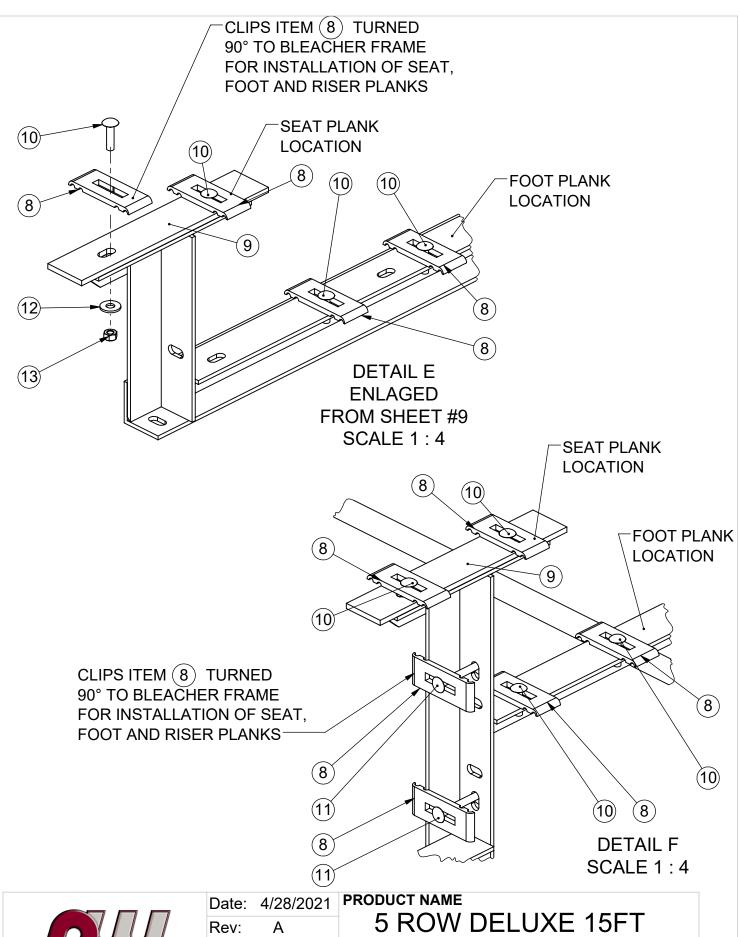

PRODUCT NAME
5 ROW DELUXE 15FT

DDEL NO. 1183-515

6) To Install Seat and Foot Planks: a) First place the deluxe seat adapter 9 on the seat uprights then install the Bolt Clip For 10" & 12" Aluminum Plank Item 8 using 5/16" x 1-1/4" carriage bolts Item 10, washer Item 12, and lock nuts 13 on top of the seat and foot board supports. To install clips for riser planks useing 5/16" x 3" carriage bolts Item 11, washer Item 12, and lock nuts 13. Give nuts about 3/4 turn (just enough to secure). Turn Bolt Clips Item 8 perpendicular to the frames.

Rev: A
Drawn: JBN

Sheet: 10 of 16

MODEL NO.

7) Position seat Planks, Foot Planks and Riser Planks on the supports so the Bolt Clips Item 8 are between the slots in the bottom of Planks. Reach up underneath the Seat Plank, Foot Plank, and Riser Plank to rotate the Bolt Clips Item 8 to 90° so they engage the planks. To Secure Planks to Frames: a) Align the end of the planks on rows so they are approximately 16" from outside edge of plank to center Seat frame Item 1. Tighten all hardware on frames and planks securely.