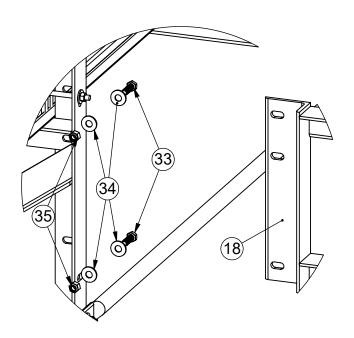

#### DETAIL-V FROM SHEET #13

|   | Date:  | 4/28/2021 |   |
|---|--------|-----------|---|
|   | Rev:   | Α         |   |
|   | Drawn: | JBN       | ı |
|   |        |           |   |
|   | Sheet: | 14 of 16  |   |
| - |        |           | - |

#### 4/28/2021 PRODUCT NAME

5 ROW DELUXE 15FT

MODEL NO.

9) Install Railing Side and Rear PanelS Items 21 22 . Attach Railing Side Panel Item 21 to Left F-Frame Panel Support Item 20 with 5/16" U-Bolt Item 23 ,washers Item 12 and lock nuts Item 13 Attach Railing Rear Long Panel Item 22 to Rear F-Frame Panel Support Item 18 using 5/16" U-Bolt Item 23 ,washers Item 12 ,lock nuts Item 13 , Panel Clamp Item 24 , 3/8" x 2-1/2" Carriage bolts Item 25 , washers Item 15 and lock nuts Item 14 . Repeat with the rest of the Railing Panels.