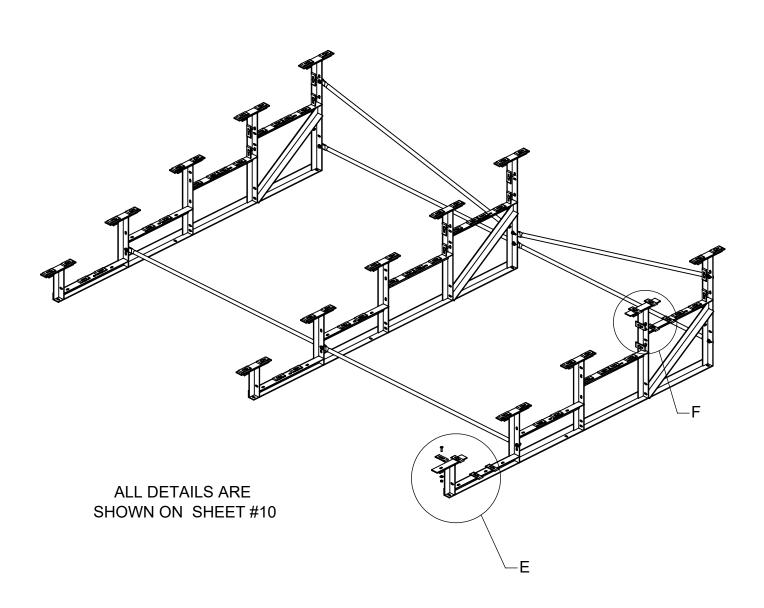

8) Install Right, Left and Rear F-Frame Panel Support Items 19 20 18. Attach to Bleacher Frames with 3/8" x 1-1/2" hex bolts Item 16, washers Item 15 and lock nuts Item 14.

| Date:  | 4/28/2021 | ı |
|--------|-----------|---|
| Rev:   | Α         |   |
| Drawn  | : JBN     | ٨ |
|        |           |   |
| Sheet: | 13 of 16  |   |
|        |           | _ |

#### 4/28/2021 PRODUCT NAME

5 ROW DELUXE 15FT

MODEL NO.

9) Install Railing Side and Rear PanelS Items 21 22 . Attach Railing Side Panel Item 21 to Left F-Frame Panel Support Item 20 with 5/16" U-Bolt Item 23 ,washers Item 12 and lock nuts Item 13 Attach Railing Rear Long Panel Item 22 to Rear F-Frame Panel Support Item 18 using 5/16" U-Bolt Item 23 ,washers Item 12 ,lock nuts Item 13 , Panel Clamp Item 24 , 3/8" x 2-1/2" Carriage bolts Item 25 , washers Item 15 and lock nuts Item 14 . Repeat with the rest of the Railing Panels.