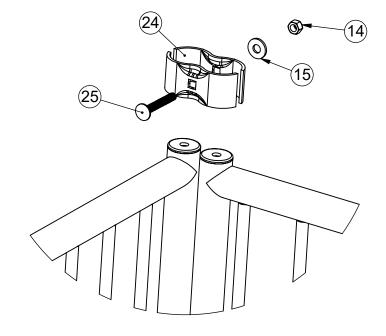

#### 4/28/2021 PRODUCT NAME

5 ROW DELUXE 15FT

MODEL NO.

9) Install Railing Side and Rear PanelS Items 21 22 . Attach Railing Side Panel Item 21 to Left F-Frame Panel Support Item 20 with 5/16" U-Bolt Item 23 ,washers Item 12 and lock nuts Item 13 Attach Railing Rear Long Panel Item 22 to Rear F-Frame Panel Support Item 18 using 5/16" U-Bolt Item 23 ,washers Item 12 ,lock nuts Item 13 , Panel Clamp Item 24 , 3/8" x 2-1/2" Carriage bolts Item 25 , washers Item 15 and lock nuts Item 14 . Repeat with the rest of the Railing Panels.