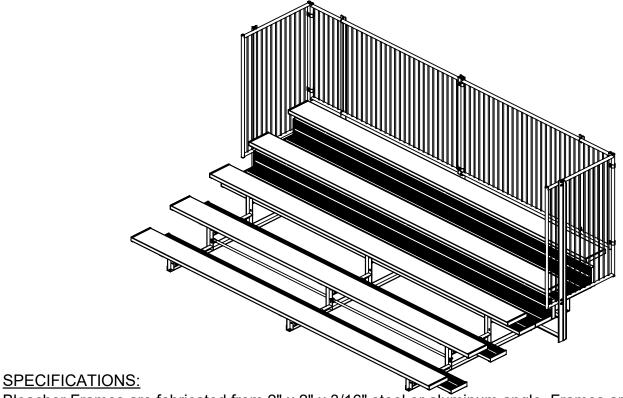

#### **DELUXE SERIES 5-ROW 15' BLEACHER**

MODEL 1183-515MESHG 5-ROW 15' STEEL WITH MESH GUARDRAIL MODEL 1183-515MESHA 5-ROW 15' ALUMINUM WITH MESH GUARDRAIL

MODEL 1183-515VBGRG 5-ROW 15' STEEL WITH VBGR GUARDRAIL MODEL 1183-515VBGRA 5-ROW 15' ALUMINUM WITH VBGR GUARDRAIL (VBGR = VERTICAL BAR GUARDRAIL)

Deluxe Series designed for dependability and trouble-free maintenance. Featuring 6" rise from row to row with nominal 12" aluminum planks for seats and 10" for footboards. And optional 2" x 6" ground sills

Bleacher Frames are fabricated from 2" x 2" x 3/16" steel or aluminum angle. Frames are welded into a single unit. Frames may have optional 2" x 6" ground sills at every point where frames are in contact with the ground.

Deluxe Series Bleachers conform to the requirements of ICC 300-2012.

<u>Seat and Foot Planks:</u> Seat planks are nominal 2"x12"x15' and foot planks are 2"x10"x15' extruded, ribbed aluminum. The edges and tops of planks shall be ribbed. The ribbed pattern, non-slip surface, is designed for safety and comfort. All exposed ends shall have aluminum caps fastened to the underside of the plank. Planks secure to each frame with two friction-type aluminum mounting clips capable of securing the plank against movement under a horizontal force of 400 lbs. All hardware is provided.