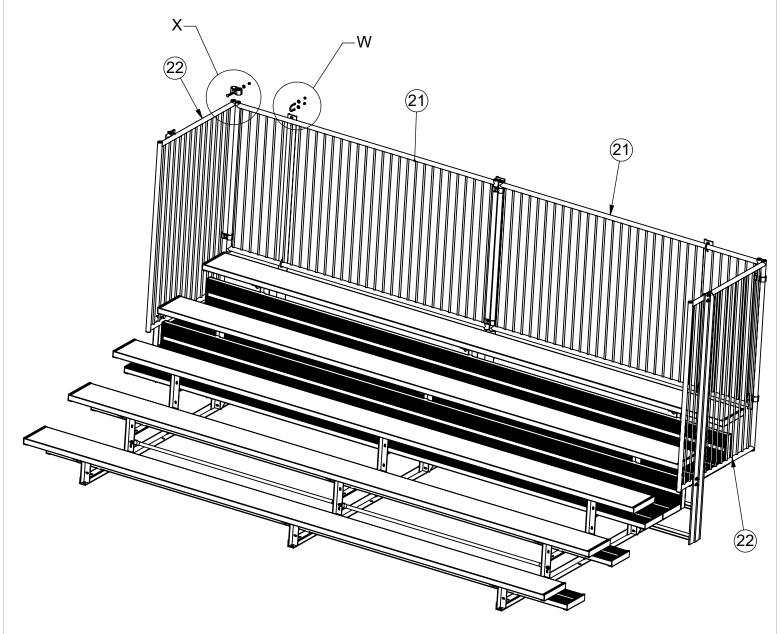

#### 4/28/2021 PRODUCT NAME

5 ROW DELUXE 15FT

MODEL NO.

9) Install Railing Side and Rear PanelS Items 21 22 . Attach Railing Side Panel Item 21 to Left F-Frame Panel Support Item 20 with 5/16" U-Bolt Item 23 ,washers Item 12 and lock nuts Item 13 Attach Railing Rear Long Panel Item 22 to Rear F-Frame Panel Support Item 18 using 5/16" U-Bolt Item 23 ,washers Item 12 ,lock nuts Item 13 , Panel Clamp Item 24 , 3/8" x 2-1/2" Carriage bolts Item 25 , washers Item 15 and lock nuts Item 14 . Repeat with the rest of the Railing Panels.

Sev: A 5 ROW DELUXE 15FT

MODEL NO.

DETAIL X SCALE 1:4

DETAIL W SCALE 1:4