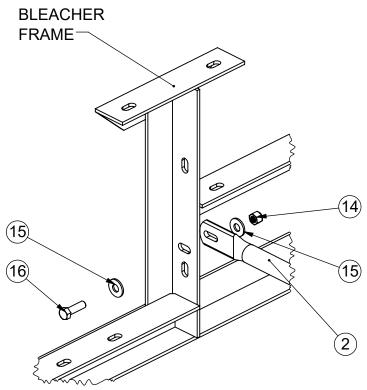

DETAIL B ENLAGED FROM SHEET #5 SCALE 1:6

Date: 4/28/2021
Rev: A
Drawn: JBN
Sheet: 6 of 16

PRODUCT NAME
5 ROW DELUXE 15FT

MODEL NO.

5) To Install Cross Braces a) Locate two braces measuring 74-5/8" Item 2. Install on the backside of the second row of Bleacher Frames using 3/8" x 1-1/2" Hex Bolt Item 16, Washers Item 15, and lock nut Item 14 for the top,bottom slots and center between Braces. Repeat steps to assemble remaining sets of braces to the other bleacher frames. At all installation points, install washers and nuts but leave hardware loose until assembly is complete for easy installation.

NOTE: Two washers are provided to use at every hex bolt location.

| Date: 4 | 4/28/2021 | PRODUCT NAME      |
|---------|-----------|-------------------|
| Rev:    | Α         | 5 ROW DELUXE 15FT |
| Drawn:  | JBN       | MODEL NO.         |
|         |           | 1183-515          |
| Sheet:  | 7 of 16   |                   |