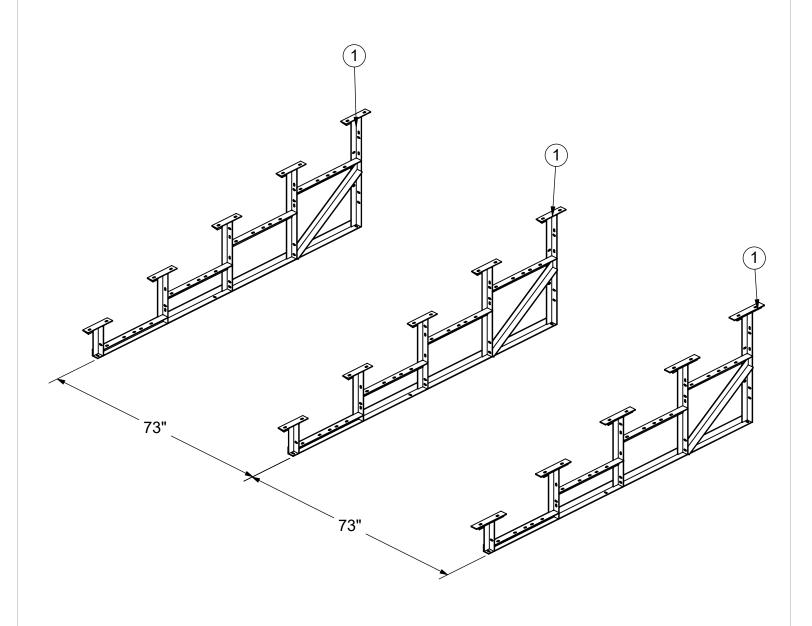

3) Locate the three 5-Row Standard Frame Item 1 and set on a level surface on 73" centers.

| Date:  | 4/28/2021 | I |
|--------|-----------|---|
| Rev:   | Α         |   |
| Drawn: | JBN       | N |
|        |           |   |
| Sheet: | 4 of 16   |   |
|        |           |   |