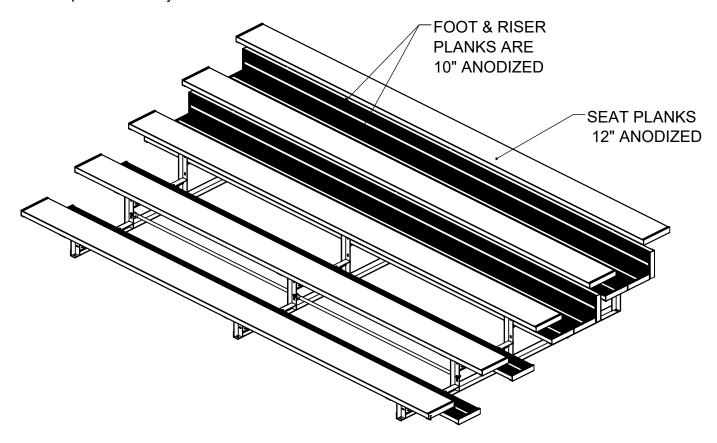

Deluxe Series designed for dependability and trouble-free maintenance. Featuring 6" rise from row to row with nominal 12" aluminum planks for seats and 10" for footboards. And optional 2" x 6" ground sills

Deluxe Series Bleachers conform to the requirements of ICC 300-2012.

<u>Seat and Foot Planks:</u> Seat planks are nominal 2"x12"x15' and foot planks are 2"x10"x15' extruded, ribbed aluminum. The edges and tops of planks shall be ribbed. The ribbed pattern, non-slip surface, is designed for safety and comfort. All exposed ends shall have aluminum caps fastened to the underside of the plank. Planks secure to each frame with two friction-type aluminum mounting clips capable of securing the plank against movement under a horizontal force of 400 lbs. All hardware is provided.