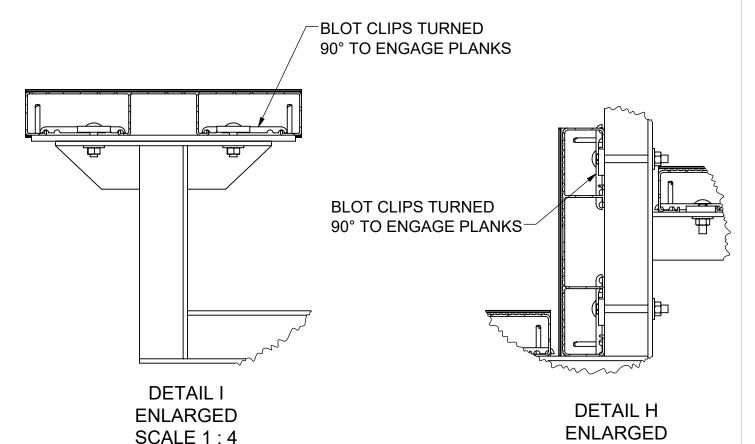

Rev: A
Drawn: JBN

Sheet: 10 of 16

MODEL NO.

7) Position seat Planks, Foot Planks and Riser Planks on the supports so the Bolt Clips Item 8 are between the slots in the bottom of Planks. Reach up underneath the Seat Plank, Foot Plank, and Riser Plank to rotate the Bolt Clips Item 8 to 90° so they engage the planks. To Secure Planks to Frames: a) Align the end of the planks on rows so they are approximately 16" from outside edge of plank to center Seat frame Item 1. Tighten all hardware on frames and planks securely.

SECTION G-G FROM SHEET #11 SCALE 1 : 15

SPORT & SITE
ELEMENTS FOR LIFE OUTSIDE:

ELEMENTS FOR LIFE

Date: 4/28/2021
Rev: A
Drawn: JBN
Sheet: 12 of 16

PRODUCT NAME
5 ROW DELUXE 15FT

MODEL NO.

1183-515

**SCALE 1:4** 