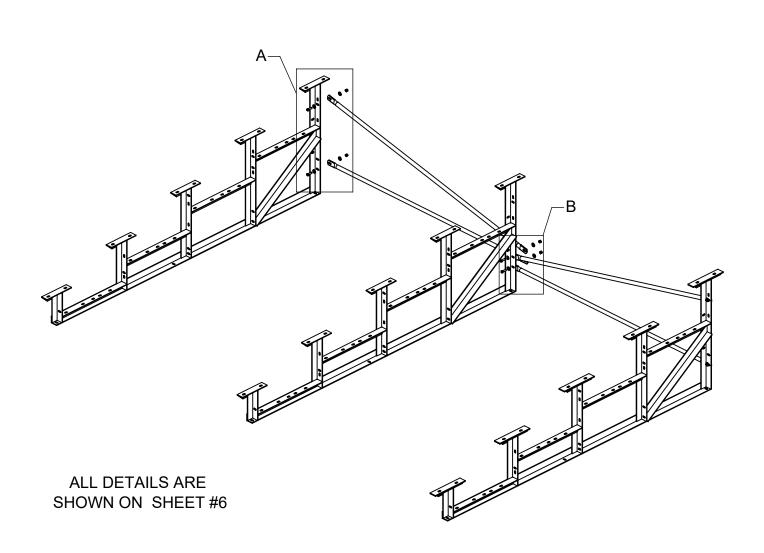

Bleacher Frames are fabricated from 2" x 2" x 3/16" steel or aluminum angle. Frames are welded into a single unit. Frames may have optional 2" x 6" ground sills at every point where frames are in contact with the ground.

3) Locate the three 5-Row Standard Frame Item 1 and set on a level surface on 73" centers.

| Date:  | 4/28/2021 | I |
|--------|-----------|---|
| Rev:   | Α         |   |
| Drawn: | JBN       | N |
|        |           |   |
| Sheet: | 4 of 16   |   |
|        |           |   |

| PRODUCT NAME |               |      |
|--------------|---------------|------|
| 5 ROW        | <b>DELUXE</b> | 15FT |

MODEL NO.

4) To Install Cross Braces: a) Locate two sets of braces measuring 76-3/8" and 74-5/8" Item 3 2 . Install on the backside of the Bleacher Frames using 3/8" x 1-1/2" Hex Bolt Item 16 , Washers Item 15 , and Lock Nut Item 14 provided using the top and bottom slots in the frame and center of Braces as shown. Repeat steps to assemble remaining sets of cross braces to the other bleacher frames. At all installation points, install washers and nuts but leave hardware loose until assembly is complete for easy installation.

DETAIL B ENLAGED FROM SHEET #5 SCALE 1:6

Date: 4/28/2021
Rev: A
Drawn: JBN
Sheet: 6 of 16

PRODUCT NAME
5 ROW DELUXE 15FT

MODEL NO.

5) To Install Cross Braces a) Locate two braces measuring 74-5/8" Item 2. Install on the backside of the second row of Bleacher Frames using 3/8" x 1-1/2" Hex Bolt Item 16, Washers Item 15, and lock nut Item 14 for the top,bottom slots and center between Braces. Repeat steps to assemble remaining sets of braces to the other bleacher frames. At all installation points, install washers and nuts but leave hardware loose until assembly is complete for easy installation.