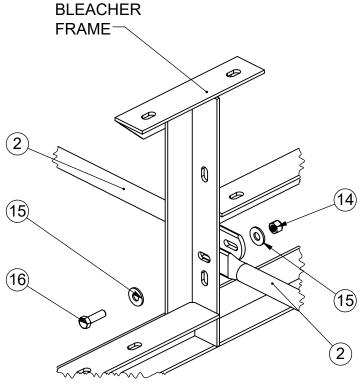

DETAIL B ENLAGED FROM SHEET #5 SCALE 1:6

Date: 4/28/2021
Rev: A
Drawn: JBN
Sheet: 6 of 16

PRODUCT NAME
5 ROW DELUXE 15FT

MODEL NO.

5) To Install Cross Braces a) Locate two braces measuring 74-5/8" Item 2. Install on the backside of the second row of Bleacher Frames using 3/8" x 1-1/2" Hex Bolt Item 16, Washers Item 15, and lock nut Item 14 for the top,bottom slots and center between Braces. Repeat steps to assemble remaining sets of braces to the other bleacher frames. At all installation points, install washers and nuts but leave hardware loose until assembly is complete for easy installation.

NOTE: Two washers are provided to use at every hex bolt location.

| Date: 4 | 4/28/2021 | PRODUCT NAME      |
|---------|-----------|-------------------|
| Rev:    | Α         | 5 ROW DELUXE 15FT |
| Drawn:  | JBN       | MODEL NO.         |
|         |           | 1183-515          |
| Sheet:  | 7 of 16   |                   |