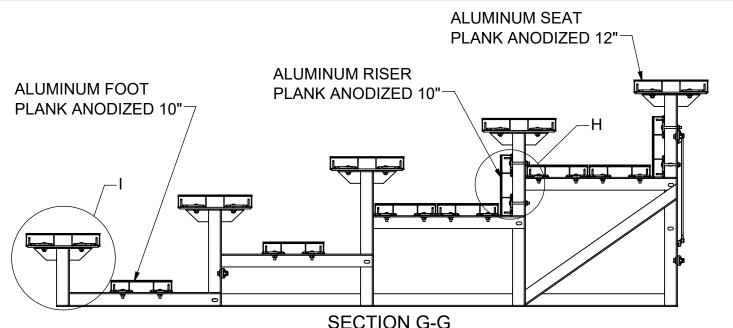

SECTION G-G FROM SHEET #11 SCALE 1 : 15

SPORT & SITE
ELEMENTS FOR LIFE OUTSIDE:

ELEMENTS FOR LIFE

Date: 4/28/2021
Rev: A
Drawn: JBN
Sheet: 12 of 16

PRODUCT NAME
5 ROW DELUXE 15FT

MODEL NO.

1183-515

**SCALE 1:4** 