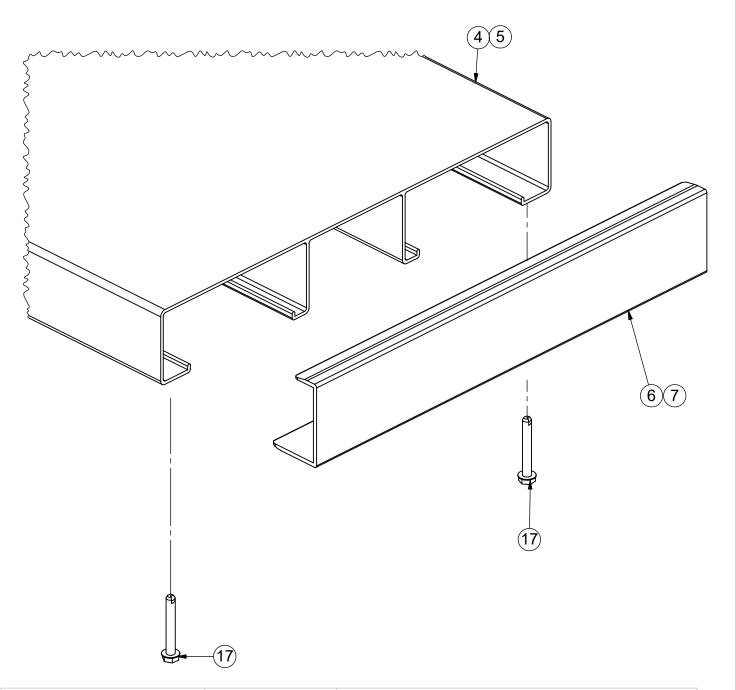

## **BOM PARTS & FASTENERS**

|             |                                | T                                           |    |
|-------------|--------------------------------|---------------------------------------------|----|
| ITEM<br>NO. | PART NUMBER                    | DESCRIPTION                                 |    |
| 1           | ROW5A or ROW5G                 | BLEACHER 5-ROW DELUXE FRAME                 | 3  |
| 2           | CIBLB74.625                    | BLEACHER BRACE 74-5/8" LONG                 | 4  |
| 3           | CIBLB76.375                    | BLEACHER BRACE 76-3/8" LONG                 | 2  |
| 4           | RMPLK15-12                     | ALUMINUM PLANK ANODIZE 12"x 180"            | 5  |
| 5           | RMPLK15-10                     | ALUMINUM PLANK MILL 10"x 180"               | 8  |
| 6           | VCIAECP212                     | 2"x12" ALUM. END CAP                        | 10 |
| 7           | VCIAECP                        | 2"x10" ALUM. END CAP                        | 16 |
| 8           | VCIACLP                        | BOLT CLIP FOR 10" & 12" ALUMINUM PLANK      | 78 |
| 9           | BLSEATADPT                     | DELUXE SEAT ADAPTER 2" x 11"                | 15 |
| 10          | HWCB516114                     | 5/16-18 X 1 CARRIAGE BOLT GRADE 2 ZINC      | 66 |
| 11          | HWCB5163                       | 5/16-18 X 3 CARRIAGE BOLT ZINC (600)        | 12 |
| 12          | HWFLWA516                      | 5/16 FLAT WASHER                            | 94 |
| 13          | HWLN516                        | 5/16 NYLOK NUT ZINC                         | 94 |
| 14          | HWLN38                         | 3/8 NYLOK NUT ZINC                          | 25 |
| 15          | HWFLWA38                       | 3/8" Flat Washer                            | 18 |
| 16          | HWHB38112                      | 3/8-16 X 1 1/2 GR5 C/S ZINC HEX BOLT (1000) | 9  |
| 17          | HWTEX1034                      | #10 x 5/8 SELF TAPPING SCREW                | 52 |
| 18          | CIFFRAMER                      | REAR F-FRAME PANEL SUPPORT                  | 3  |
| 19          | CIFFRAMES-RT                   | RIGHT F-FRAME PANEL SUPPORT                 | 1  |
| 20          | CIFRAMES-LT                    | LEFT F-FRAME PANEL SUPPORT                  | 1  |
| 21          | CIVBGRREAR OR VCIMESHPANELREAR | RAILING LONG REAR PANEL                     | 2  |
| 22          | CIVBGRSIDE OR VCIMESHPANELSIDE | RAILING SIDE PANEL                          | 2  |
| 23          | HWUB516112                     | 5/16 x 1-1/2 x 2-11/16 U bolt               | 8  |
| 24          | VCIPANELCLAMP138               | 1-3/8" X 1-3/8" PANEL CLAMP CLAMPS - PAIR   | 6  |
| 25          | HWCB38214                      | 3/8" -16 x 2-1/4" Carriage Bolt             | 6  |
|             | ·                              | •                                           |    |

Sheet: 2 of 16

- 1) Check materials received with the BOM to make sure that all components are included and to assure that the unit is complete.
- 2) Installing End Caps Item on Seat and Foot Planks:  $2" \times 12" \& 2" \times 10"$  end caps Item 6 7. Align and assemble all end caps to aluminum planks. Secure using #10 x 3/4" Item 17 self-tapping screw in two locations on the underside of the clip/plank.