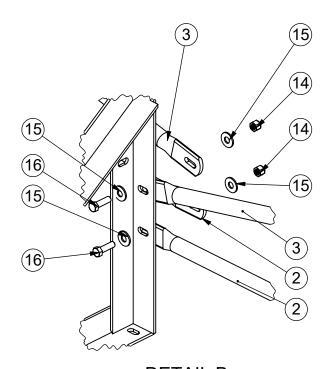

DETAIL B ENLAGED FROM SHEET #5 SCALE 1:6

Date: 4/28/2021
Rev: A
Drawn: JBN
Sheet: 6 of 16

PRODUCT NAME
5 ROW DELUXE 15FT

MODEL NO.

5) To Install Cross Braces a) Locate two braces measuring 74-5/8" Item 2. Install on the backside of the second row of Bleacher Frames using 3/8" x 1-1/2" Hex Bolt Item 16, Washers Item 15, and lock nut Item 14 for the top,bottom slots and center between Braces. Repeat steps to assemble remaining sets of braces to the other bleacher frames. At all installation points, install washers and nuts but leave hardware loose until assembly is complete for easy installation.

NOTE: Two washers are provided to use at every hex bolt location.

| Date: 4 | 4/28/2021 | PRODUCT NAME      |
|---------|-----------|-------------------|
| Rev:    | Α         | 5 ROW DELUXE 15FT |
| Drawn:  | JBN       | MODEL NO.         |
|         |           | 1183-515          |
| Sheet:  | 7 of 16   |                   |