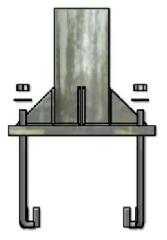

## SURFACE MOUNT OPTION

## EXTREMELY IMPORTANT:

Surface mount plates can be welded to the base posts for that option but it is still necessary to anchor the base posts with the suggested minimum amount of concrete footing. It is also suggested that the installer tie his anchors into the concrete footing with a rebar cage of installers design. Consult local building codes for safest desired amounts.