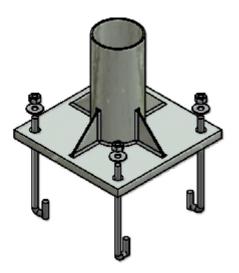

## SURFACE MOUNT OPTION

## EXTREMELY IMPORTANT:

Surface mount plates can be welded to the base posts for that option but it is still necessary to anchor the base posts with the suggested minimum amount of concrete footing. It is also suggested that the installer tie his anchors into the concrete footing with a rebar cage of installers design. Consult local building codes for safest desired amounts.

Recommended anchoring systems do not supersede any local building codes. Hardware for anchoring is not included.

NOTE: Footing sizes are based on average soil conditions. Loose and/or sandy soil is not average and footing sizes must be increased according to meet local soil conditions.