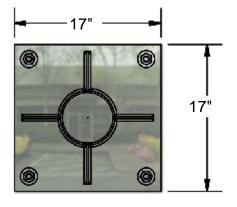

## SURFACE MOUNT OPTION

## EXTREMELY IMPORTANT:

Surface mount plates can be welded to the base posts for that option but it is still necessary to anchor the base posts with the suggested minimum amount of concrete footing. It is also suggested that the installer tie his anchors into the concrete footing with a rebar cage of installers design. Consult local building codes for safest desired amounts.