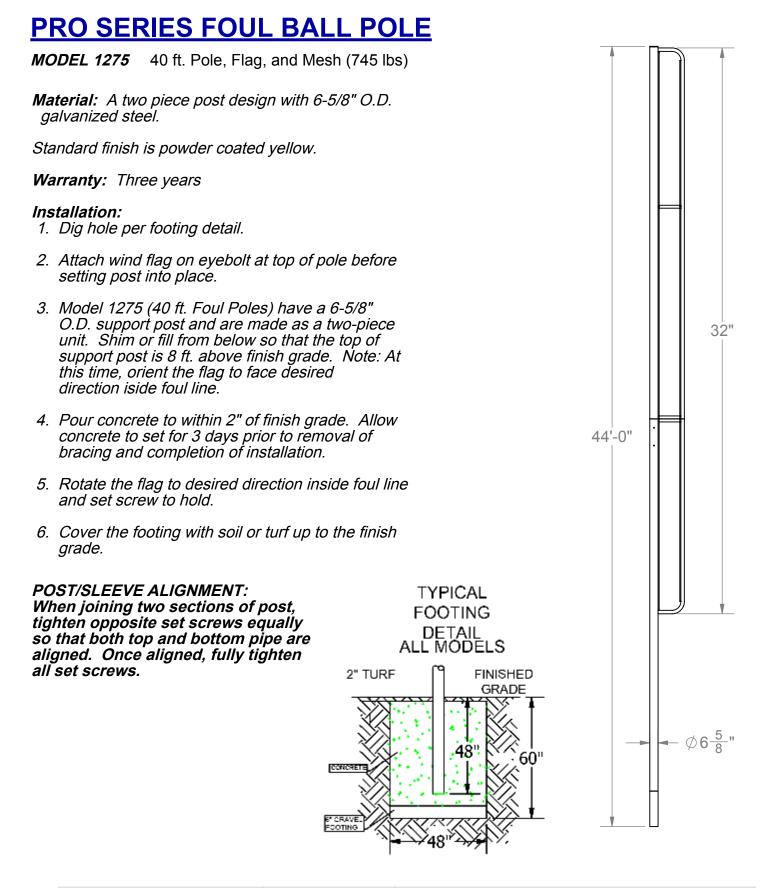

## PRO SERIES FOUL BALL POLE

## SURFACE MOUNT OPTION

## EXTREMELY IMPORTANT:

Surface mount plates can be welded to the base posts for that option but it is still necessary to anchor the base posts with the suggested minimum amount of concrete footing. It is also suggested that the installer tie his anchors into the concrete footing with a rebar cage of installers design. Consult local building codes for safest desired amounts.







Recommended anchoring systems do not supersede any local building codes. Hardware for anchoring is not included.

NOTE: Footing sizes are based on average soil conditions. Loose and/or sandy soil is not average and footing sizes must be increased according to meet local soil conditions.

| ATHLETIC MFG. CO. | Date:  | 9/15/15 | SPECIFICATIONS/INSTALLATI