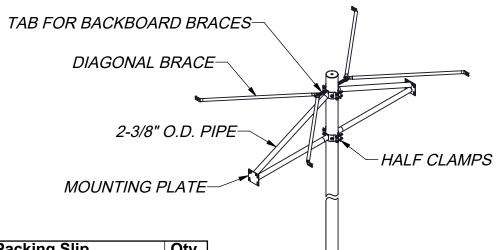

## **SPECIFICATIONS:**

A heavy-duty 5-9/16" O.D. galvanized steel upright post with the top end capped which supports an adjustable 4 ft. offset.

The adjustable offset assembly is constructed using two pieces of 2-3/8" O.D. galvanized steel (one horizontally and one diagonally) welded to a 1/4" x 6-1/4" x 6-1/2" steel backboard mounting plate at both ends.

Heavy-duty 1/4" thick half clamps, formed to fit the diameter of the post, are secured to the support post with (8) 1/2" diameter bolts.

A pair of braces made of 1" O.D. galvanized steel are mounted between the backboard and the adjustable offset. All hardware is zinc-plated for long, rust free service.

| Packing Slip                  |    |  |  |
|-------------------------------|----|--|--|
| 5-9/16" O.D. Post             | 1  |  |  |
| 4' Adjustable Offset Assembly | 2  |  |  |
| Diagonal Braces               | 4  |  |  |
|                               |    |  |  |
| Hardware Kit                  |    |  |  |
| 3/8"-16 x 2" Hex Bolt         | 2  |  |  |
| 3/8"-16 Lock Nut              | 2  |  |  |
| 3/8" Flat Washer              | 4  |  |  |
| 1/2"-13 x 3-1/2" Hex Bolt     | 8  |  |  |
| 1/2"-13 Lock Nut              | 8  |  |  |
| 1/2" Flat Washer              | 16 |  |  |
| 5/8" x 1" Set Screw           | 5  |  |  |

## **INSTALLATION INSTRUCTIONS:**

- 1. Dig a hole in the desired location per footing chart dimensions (see sheet 1). Set the bottom of the support post in the center of the hole and shim from below and brace so THE CAP IS ON TOP and the top of the post is 12'-6" above the finish grade. Plumb the post true vertical and brace. Pour the concrete to 2" below finish grade. Allow it to set for 3 days before the removal of the bracing and completion of the installation. Cover the footing with turf or court materials.
- 2. The adjustable offset assemblies are equipped with half clamps formed to fit the diameter of the post. Single offsets are equipped with back-up half clamps. Set the clamps back-to-back over the post at ground level. Use 1/2" x 3-1/2" hex bolts, washers and lock nuts to attach the clamps to the post. Tighten the hardware slightly.
- 3. Slide the offset assembly up the post until the top of the backboard mounting plate is 3/8" above the goal ring height desired. Align the offsets with court(s). Tighten the clamp bolts securely. Install 5/8" set screws into the nuts on each of the half clamps and tighten to prevent rotation. **NOTE:** the official goal ring height is 10 feet but the height is adjustable to accommodate various age groups and physically challenged children and adults.
- 4. Attach both of the straight (non-formed) ends of the diagonal braces to the mounting tab with the 3/8" bolt, washers and lock nut.
- 5. Attach the other ends of the diagonal braces to the backboard; use the backboard installation instructions if needed. Tighten all the bolts.
- 6. Install a 5/8" set screw into the top cap to prevent moisture from entering the post.