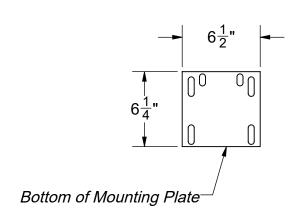

## **SPECIFICATIONS:**

A heavy-duty 5-9/16" O.D. galvanized steel upright post with the top end capped which supports an adjustable 4 ft. offset.

The adjustable offset assembly is constructed using two pieces of 2-3/8" O.D. galvanized steel (one horizontally and one diagonally) welded to a 1/4" x 6-1/4" x 6-1/2" steel backboard mounting plate at both ends.