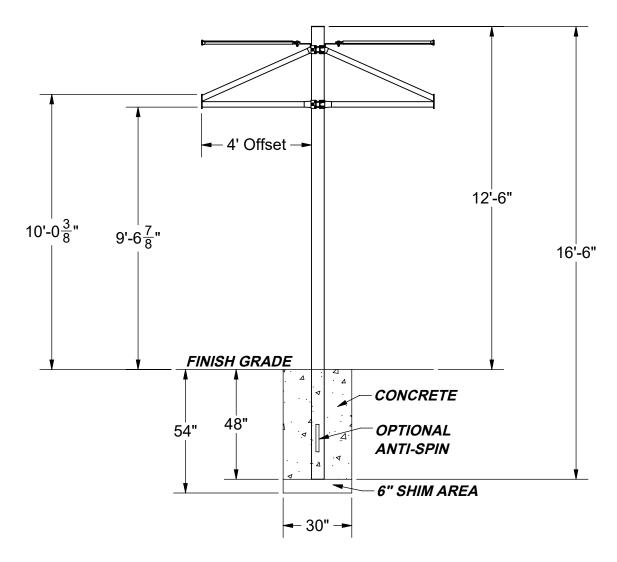

## **BACK-TO-BACK SINGLE POST WITH ADJUSTABLE OFFSETS**

MODEL #1534 5-9/16" O.D. WITH 4' OFFSET (350 LBS)

## **SPECIFICATIONS:**

A heavy-duty 5-9/16" O.D. galvanized steel upright post with the top end capped which supports an adjustable 4 ft. offset.

The adjustable offset assembly is constructed using two pieces of 2-3/8" O.D. galvanized steel (one horizontally and one diagonally) welded to a 1/4" x 6-1/4" x 6-1/2" steel backboard mounting plate at both ends.

Post depths are approximate and should be adjusted to insure that the top of the mounting plate is 10' 0-3/8" above the finish grade.

Warranty Period: Limited Lifetime

| ATHLETIC MFG. CO. | Date:  | 9/14/23 | SPECIFICATION/INSTALLATION INSTRUCTIONS          |  |
|-------------------|--------|---------|--------------------------------------------------|--|
|                   | Rev:   |         | BACK TO BACK SINGLE POST WITH ADJUSTABLE OFFSETS |  |
|                   | Drawn: | CW      | MODEL NO.                                        |  |
|                   |        |         | 1534-SPFC                                        |  |
|                   | Sheet: | 1 of 2  | 100+ 01 L0                                       |  |

## **INSTALLATION INSTRUCTIONS:**

- 1. Dig a hole in the desired location per footing chart dimensions (see sheet 1). Set the bottom of the support post in the center of the hole and shim from below and brace so THE CAP IS ON TOP and the top of the post is 12'-6" above the finish grade. Plumb the post true vertical and brace. Pour the concrete to 2" below finish grade. Allow it to set for 3 days before the removal of the bracing and completion of the installation. Cover the footing with turf or court materials.
- 2. The adjustable offset assemblies are equipped with half clamps formed to fit the diameter of the post. Single offsets are equipped with back-up half clamps. Set the clamps back-to-back over the post at ground level. Use 1/2" x 3-1/2" hex bolts, washers and lock nuts to attach the clamps to the post. Tighten the hardware slightly.
- 3. Slide the offset assembly up the post until the top of the backboard mounting plate is 3/8" above the goal ring height desired. Align the offsets with court(s). Tighten the clamp bolts securely. Install 5/8" set screws into the nuts on each of the half clamps and tighten to prevent rotation. **NOTE:** the official goal ring height is 10 feet but the height is adjustable to accommodate various age groups and physically challenged children and adults.
- 4. Attach both of the straight (non-formed) ends of the diagonal braces to the mounting tab with the 3/8" bolt, washers and lock nut.
- 5. Attach the other ends of the diagonal braces to the backboard; use the backboard installation instructions if needed. Tighten all the bolts.
- 6. Install a 5/8" set screw into the top cap to prevent moisture from entering the post.