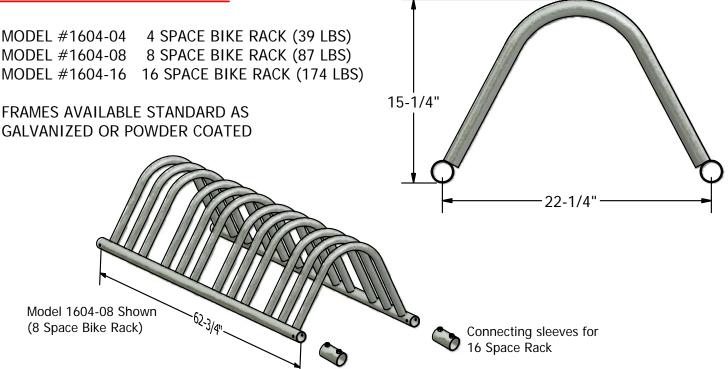

Model 1604-16, is comprised of two sections of model 1604-08 joined together. Lay the two sections end to end and join them together by use of the two connecting sleeves (supplied). Tighten set screws securely, tighten one full turn past hand tight with a hammer and hex wrench. (4) 7/16" diameter holes are provided near each end to accommodate anchor bolts (not supplied) if permanent anchoring is desired.

## SPECIFICATIONS:

A heavy-duty, all purpose double sided steel bike rack.

Material: Manufactured from galvanized steel.

Rails:1-7/8" O.D. Galvanized SteelArches:1-3/8" O.D. Galvanized Steel, welded to rails to form a single unit bike frame.

Finish: All welds are ground smooth and either treated with cold galvanizing compound or prepared for powder coat depending on finish selected.

|                      |                        |               |                 |                   |                        | -08 | -16 |
|----------------------|------------------------|---------------|-----------------|-------------------|------------------------|-----|-----|
| Warranty Period      | 1: 3 years             |               |                 |                   | Material List          | Qty | Qty |
| Dimensions:          | Description            | 11.1.1.1.1    | 1               |                   | 8 Space Arch Rack      | 1   | 2   |
| Model No.<br>1604-04 | Description<br>4-space | Height<br>13" | Length<br>2'-6" | Weight<br>39 lbs. | Connector Sleeve       | -   | 2   |
| 1604-08              | 8-space                | 13"           | 5'-3"           | 87 lbs.           | 3/8" x 5/8" Set Screws | -   | 4   |
| 1604-16              | 16-space               | 13"           | 10'-9"          | 174 lbs.          | 3/16" Hex Key Wrench   | -   | 1   |