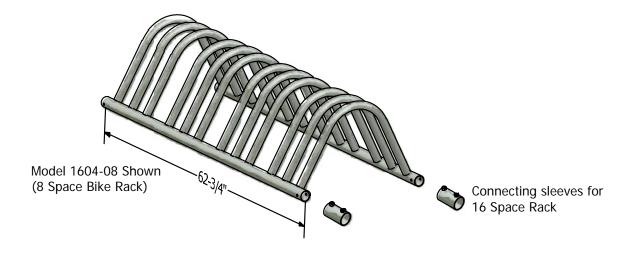

Model 1604-16, is comprised of two sections of model 1604-08 joined together. Lay the two sections end to end and join them together by use of the two connecting sleeves (supplied). Tighten set screws securely, tighten one full turn past hand tight with a hammer and hex wrench. (4) 7/16" diameter holes are provided near each end to accommodate anchor bolts (not supplied) if permanent anchoring is desired.