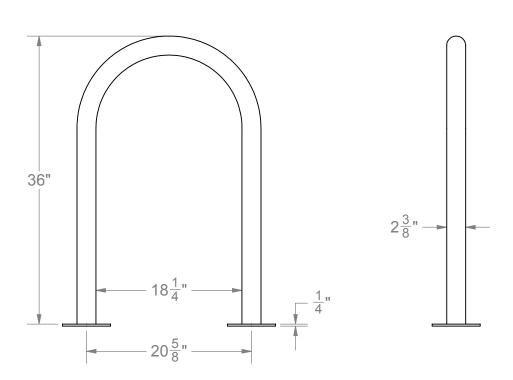

#### SPECIFICATIONS:

A heavy-duty, steel single bike rack for areas with limited space, or multi-use where space is limited.

Sold individually.

MATERIAL: Formed from 2-3/8" O.D. galvanized steel

FINISH: Galvanized or powder coated

#### **INSTALLATION INSTRUCTIONS:**

Rainbow bike racks require a concrete anchor at each leg for permanent installation.

NOTE: Bike rack must be anchored. Anchoring hardware not included.

### INSTALLATION INSTRUCTIONS:

Rainbow bike racks require a concrete anchor at each leg for permanent installation.

Dig footing hole (12" diameter x 18" deep). Set the bottom of the rack legs in the center of the anchor holes and shim from below or fill such that the top of the bike rack is 36" above finish grade.