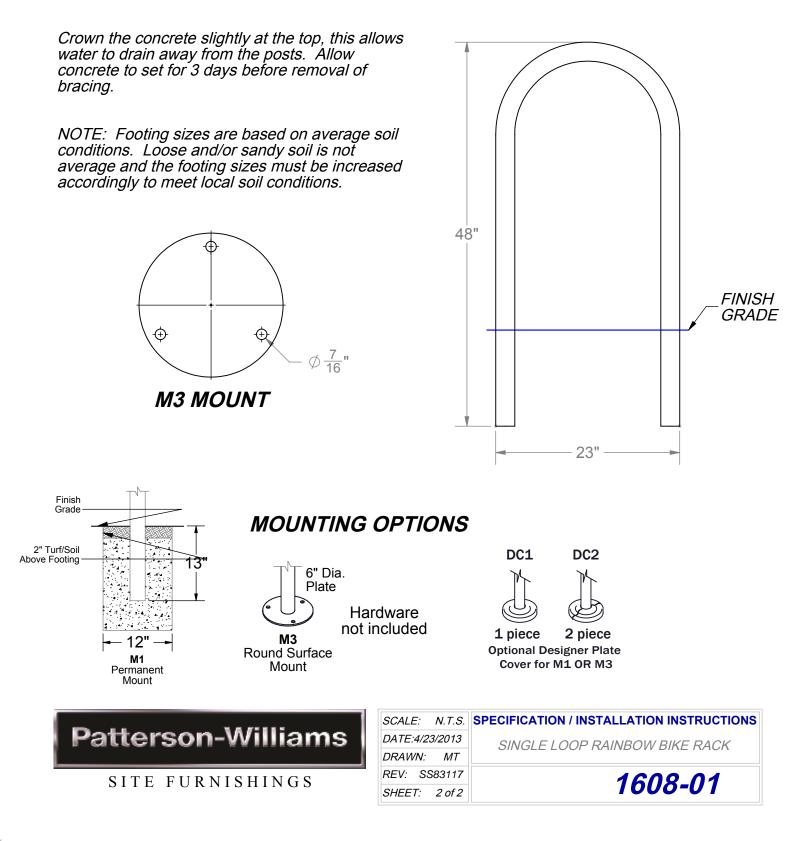

#### **INSTALLATION INSTRUCTIONS:**

Rainbow bike racks require a concrete anchor at each leg for permanent installation.

NOTE: Bike rack must be anchored. Anchoring hardware not included.

### INSTALLATION INSTRUCTIONS:

Rainbow bike racks require a concrete anchor at each leg for permanent installation.

Dig footing hole (12" diameter x 18" deep). Set the bottom of the rack legs in the center of the anchor holes and shim from below or fill such that the top of the bike rack is 36" above finish grade.