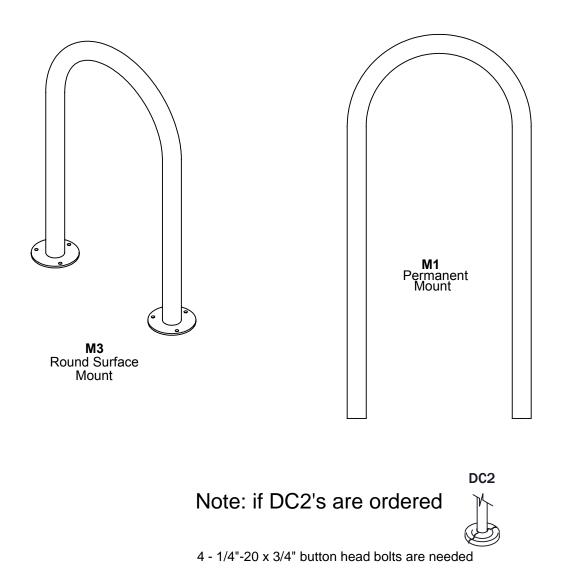

#### **INSTALLATION INSTRUCTIONS:**

Rainbow bike racks require a concrete anchor at each leg for permanent installation.

NOTE: Bike rack must be anchored. Anchoring hardware not included.

### INSTALLATION INSTRUCTIONS:

Rainbow bike racks require a concrete anchor at each leg for permanent installation.

Dig footing hole (12" diameter x 18" deep). Set the bottom of the rack legs in the center of the anchor holes and shim from below or fill such that the top of the bike rack is 36" above finish grade.