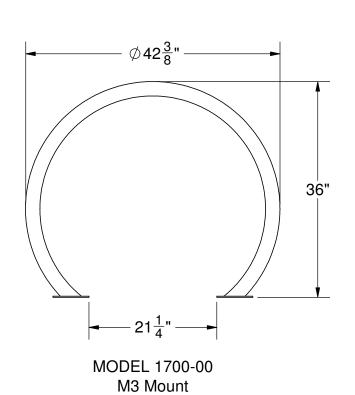

## **ROUND-UP BIKE RACK**

MODEL 1700-00 BIKE RACK - 36" (25 lbs each) (Ordered separately)

OPTIONAL POWDER COATING AVAILABLE IN ANY OF OUR POWDER COAT COLORS

## **Mounting Options:**

M1 (permanent mount)
M3 (surface mount)

| Date:  | 4/24/2013<br>SS82217 |  |  |
|--------|----------------------|--|--|
| Rev:   |                      |  |  |
| Drawn  | : AY                 |  |  |
|        |                      |  |  |
| Sheet: | 1 of 1               |  |  |
| •      |                      |  |  |