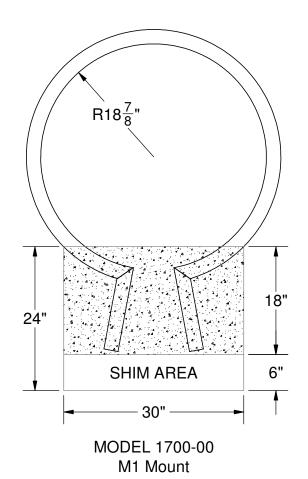

## **Mounting Options:**

M1 (permanent mount)
M3 (surface mount)

| Date:  | 4/24/2013<br>SS82217 |  |  |
|--------|----------------------|--|--|
| Rev:   |                      |  |  |
| Drawn  | : AY                 |  |  |
|        |                      |  |  |
| Sheet: | 1 of 1               |  |  |
| •      |                      |  |  |