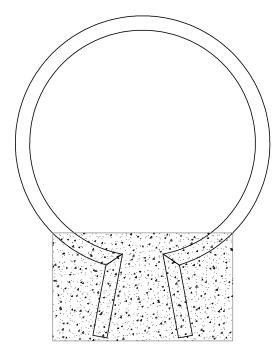

## Mounting Options: In-Ground Mount Surface Mount

24" recommended spacing between racks

MODEL 1701-00SS-IG

| ATHLETIC MFG. CO.<br>ELEMENTS FOR LIFE OUTSIDE™ |
|-------------------------------------------------|