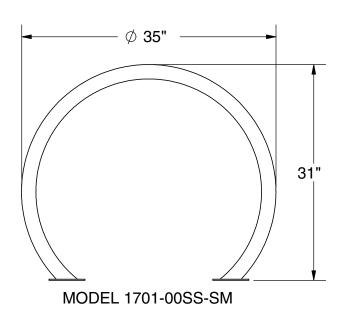

## **ROUND-UP BIKE RACK**

MODEL 1701-00SS-IG MODEL 1701-00SS-SM BIKE RACK - 35" (23 lbs each)

## **SPECIFICATIONS:**

1. A heavy-duty, steel ring configurable in many patterns. Sold individually.

MATERIAL: Formed from 2-3/8" O.D. steel tube

FINISH: Stainless Steel

WARRANTY PERIOD: 10 years

| SPECIFICATION | / INSTALI | ATION INS | STRUCTIONS |
|---------------|-----------|-----------|------------|
|               |           |           |            |

ROUND-UP BIKE RACK

MODEL NO.

1701-00SS-SM/IG