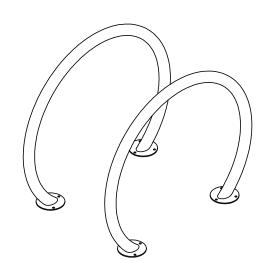

## **SPECIFICATIONS:**

1. A heavy-duty, steel ring configurable in many patterns. Sold individually.

MATERIAL: Formed from 2-3/8" O.D. steel tube

FINISH: Stainless Steel

WARRANTY PERIOD: 10 years

## Mounting Options: In-Ground Mount Surface Mount

24" recommended spacing between racks

MODEL 1701-00SS-IG

| ATHLETIC MFG. CO.<br>ELEMENTS FOR LIFE OUTSIDE™ |
|-------------------------------------------------|