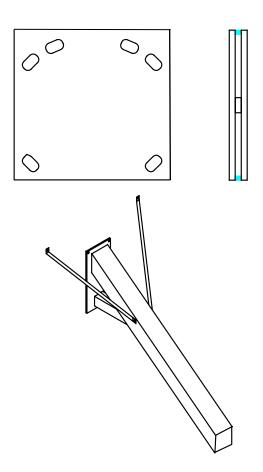

#### Warranty Period: Limited Lifetime Warranty

- **NOTE:** Rim and Backboard to be mounted securely to sleeve adapter (GNP). Attach sleeve to Post and secure with set screws and drive pin.
- 1. Align the Rim with the holes on the Backboard and mounting plate and attach with 3/8" x 3-1/2" Hex Head bolts, Flat Washers and Nylock Nuts.
- 2. Attach the Assembled Rim/Backboard/Sleeve to the Gooseneck Post.
- 3. For <u>Adjustable Offset Goals</u>, attach the Rim and Backboard with supplied hardware to the adjustable offset. Use the other half clamp and attach the assembly to the bottom of the post. Once all hardware is snug, slide the assembly up the post to the desired height.

#### CAUTION: Flat washers must be used behind plate when mounting backboard.

4. Adjust the Rim/Top assembled unit to be square and tighten all bolts.