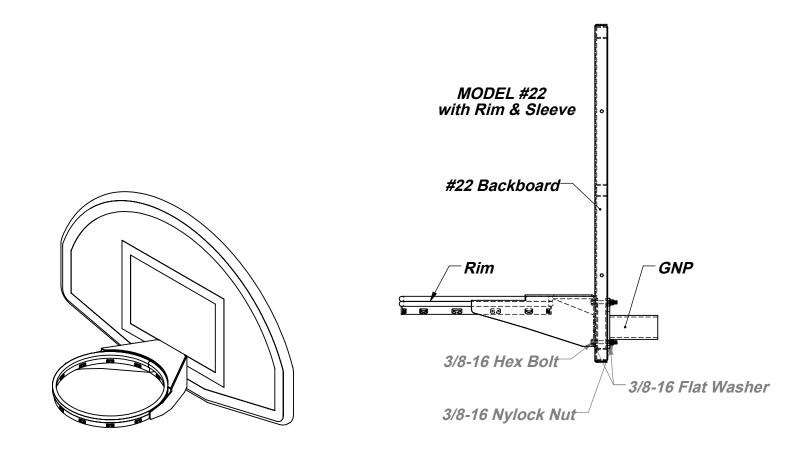

#### Warranty Period: Limited Lifetime Warranty

- **NOTE:** Rim and Backboard to be mounted securely to sleeve adapter (GNP). Attach sleeve to Post and secure with set screws and drive pin.
- 1. Align the Rim with the holes on the Backboard and mounting plate and attach with 3/8" x 3-1/2" Hex Head bolts, Flat Washers and Nylock Nuts.
- 2. Attach the Assembled Rim/Backboard/Sleeve to the Gooseneck Post.
- 3. For <u>Adjustable Offset Goals</u>, attach the Rim and Backboard with supplied hardware to the adjustable offset. Use the other half clamp and attach the assembly to the bottom of the post. Once all hardware is snug, slide the assembly up the post to the desired height.

#### CAUTION: Flat washers must be used behind plate when mounting backboard.

4. Adjust the Rim/Top assembled unit to be square and tighten all bolts.

#### NOTE: Hardware comes separately with each item (i.e. rim, backboard, and post)

| COMPONENT DESCRIPTION                            | Qty |
|--------------------------------------------------|-----|
| 3/8-16 x 3-1/2" GR5 Fully Threaded Hex Bolt Zinc | 4   |
| 3/8-16 x 1" GR5 C/S Zinc Hex Bolt (Cap Screw)    | 2   |
| 3/8-16 x 2" Flat Head Socket Cap Screw 18.8 SS   | 7   |
| 3/8" USS Flat Washer Zinc                        | 15  |
| 3/8-16 Insert Nylock Zinc (2500)                 | 11  |