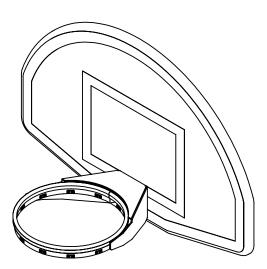

Aluminum Backboard: #22 is a one-piece permanent mold of 3/16" thick minimum cast aluminum alloy with 1-1/2" deep perimeter flange and reinforcing ribs. Tapped mounting holes and goal ring holes are also heavily reinforced. Edges are rounded and casting has a smooth finish. Finish is semi-gloss, powder coated white.

#### Warranty Period: Limited Lifetime Warranty

- **NOTE:** Rim and Backboard to be mounted securely to sleeve adapter (GNP). Attach sleeve to Post and secure with set screws and drive pin.
- 1. Align the Rim with the holes on the Backboard and mounting plate and attach with 3/8" x 3-1/2" Hex Head bolts, Flat Washers and Nylock Nuts.
- 2. Attach the Assembled Rim/Backboard/Sleeve to the Gooseneck Post.
- 3. For <u>Adjustable Offset Goals</u>, attach the Rim and Backboard with supplied hardware to the adjustable offset. Use the other half clamp and attach the assembly to the bottom of the post. Once all hardware is snug, slide the assembly up the post to the desired height.