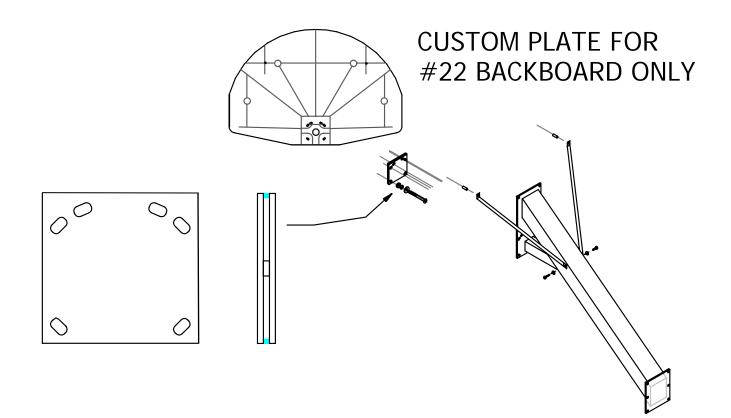

#### Warranty Period: Limited Lifetime Warranty

- **NOTE:** Rim and Backboard to be mounted securely to sleeve adapter (GNP). Attach sleeve to Post and secure with set screws and drive pin.
- 1. Align the Rim with the holes on the Backboard and mounting plate and attach with 3/8" x 3-1/2" Hex Head bolts, Flat Washers and Nylock Nuts.
- 2. Attach the Assembled Rim/Backboard/Sleeve to the Gooseneck Post.
- 3. For <u>Adjustable Offset Goals</u>, attach the Rim and Backboard with supplied hardware to the adjustable offset. Use the other half clamp and attach the assembly to the bottom of the post. Once all hardware is snug, slide the assembly up the post to the desired height.