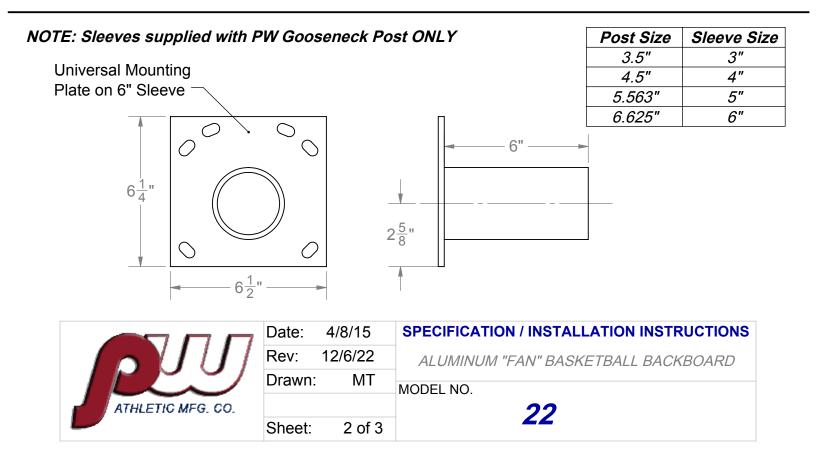

#### Warranty Period: Limited Lifetime Warranty

- **NOTE:** Rim and Backboard to be mounted securely to sleeve adapter (GNP). Attach sleeve to Post and secure with set screws and drive pin.
- 1. Align the Rim with the holes on the Backboard and mounting plate and attach with 3/8" x 3-1/2" Hex Head bolts, Flat Washers and Nylock Nuts.
- 2. Attach the Assembled Rim/Backboard/Sleeve to the Gooseneck Post.
- 3. For <u>Adjustable Offset Goals</u>, attach the Rim and Backboard with supplied hardware to the adjustable offset. Use the other half clamp and attach the assembly to the bottom of the post. Once all hardware is snug, slide the assembly up the post to the desired height.