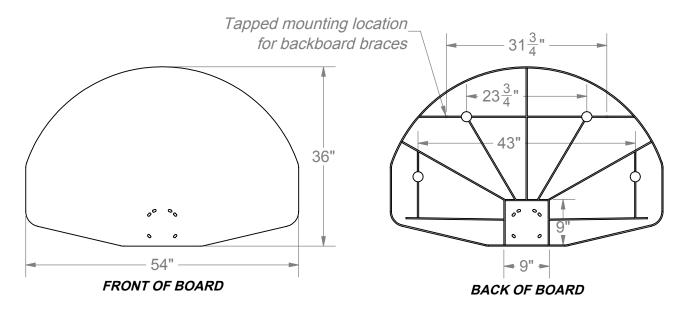

Aluminum Backboard: #22 is a one-piece permanent mold of 3/16" thick minimum cast aluminum alloy with 1-1/2" deep perimeter flange and reinforcing ribs. Tapped mounting holes and goal ring holes are also heavily reinforced. Edges are rounded and casting has a smooth finish. Finish is semi-gloss, powder coated white.