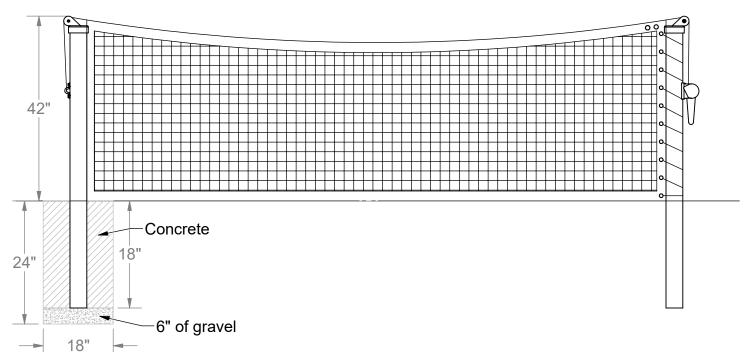

## **Typical Tennis Net Elevations**

2201

Sheet: 1 of 2

ATHLETIC MFG. CO.

Installation Instructions:

1) Dig footings for poles according to diagram on page 1 42 feet apart center to center.

2) Ensure proper height of poles. Plumb and square post, pour concrete and let concrete cure for 3 days before attaching net and putting into service.

3) Use the Stainless Steel net guide to bolt the top cable end loop to one pole. Run line over the top pulleys and use the other loop to connect it to the net tightener. Tension the net till the center of the net is 36 inches above the court.

4) Use the supplied rope to secure the net to the post by wrapping it through the eyelets and around the post.

| ITEM NO.      | PART NUMBER                | DESCRIPTION                       | QTY. |
|---------------|----------------------------|-----------------------------------|------|
| 1             | RMPIP312                   | Tennis Post                       | 2    |
| 2             | CINETTOP35BLK/GRN          | Top Pulley Cap in Black or Green  | 2    |
| 3             | 8321NT                     | Net Tightener Assembly            | 1    |
| * <u>KH</u> V | VTP - Hardware Kit - Conta | ains the following hardware pcs.* | ·    |
| 1             | HWHB5161                   | 5/16" X 1" Hex Bolt               | 4    |
| 2             | HWHB516112                 | 5/16" X 1-1/2" Hex Bolt           | 2    |
| 3             | HWSPLW516                  | 5/16" Split Washer                | 4    |
| 4             | HWFLWA516                  | 5/16" Flat Washer                 | 6    |
| 5             | HWLN516                    | 5/16 Nylok nut Zinc               | 2    |
| 6             | HWNGSS                     | Stainless Steel Net Guide         | 1    |
| 7             | HWSC3838                   | 3/8 X 3/8"Set Screw Zinc          | 6    |
| 8             | LA-VCIPULLEY1              | Aluminum pulley 7/16" x 1"        | 1    |