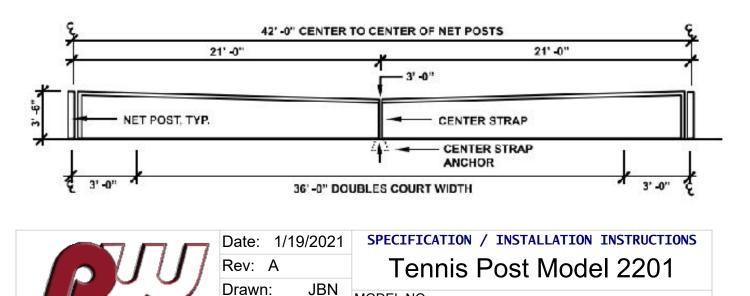

## **Typical Tennis Net Elevations**

2201

Sheet: 1 of 2

ATHLETIC MFG. CO.

Installation Instructions:

1) Dig footings for poles according to diagram on page 1 42 feet apart center to center.

2) Ensure proper height of poles. Plumb and square post, pour concrete and let concrete cure for 3 days before attaching net and putting into service.