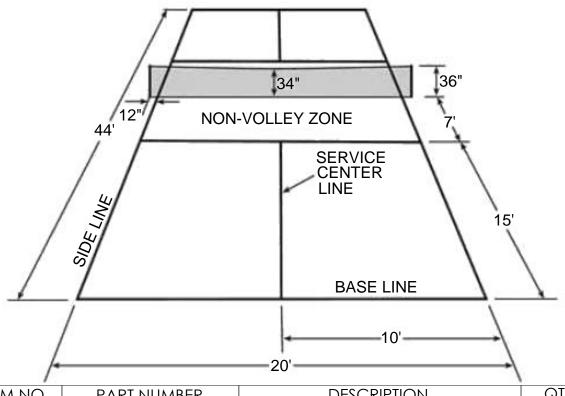

## Pickleball court dimensions

| ITEM NO. | PART NUMBER       | DESCRIPTION                      | QTY. |
|----------|-------------------|----------------------------------|------|
| 1        | RMPIP312          | Pickleball Post                  | 2    |
| 2        | CINETTOP35BLK/GRN | Top Pulley Cap in Black or Green | 2    |
| 3        | 8321NT            | Net Tightener Assembly           | 1    |