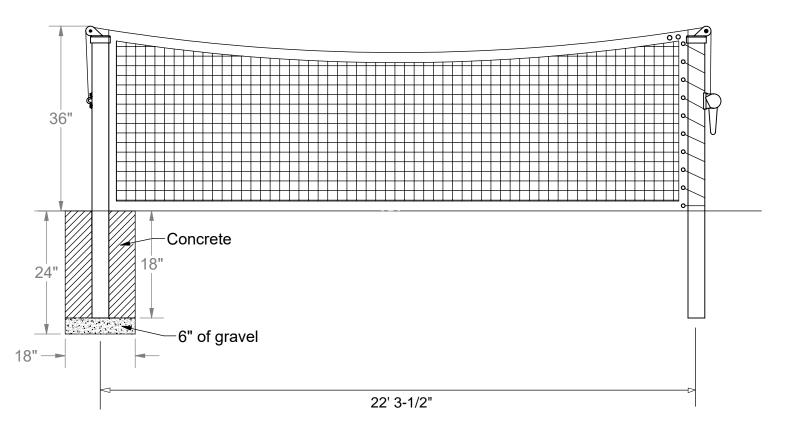

## 2202 Pickleball Post

Posts: The posts are made of 3-1/2" galvanized steel pipe.

Net Tightener: The net tightener allows for easy and accurate tensioning of the top cable or rope of the net to set the proper center height of the net. The handle is easily removed after the tension is set.

## Installation Instructions:

- 1) Dig the footings for the poles according to the diagram above; 22 feet from inside of pipe to inside of pipe.
- 2) Ensure the proper height of the poles. Plumb and square the posts, pour the concrete and let it cure for 3 days before attaching the net and putting it into service.
- 3) Use the Stainless Steel net guide to bolt the top cable end loop to one pole. Run the line over the top pulleys and use the other loop to connect it to the net tightener. Tension the net until the center of the net is 34 inches above the court surface.
- 4) Use the supplied rope to secure the net to the post by wrapping it through the eyelets and around the post.