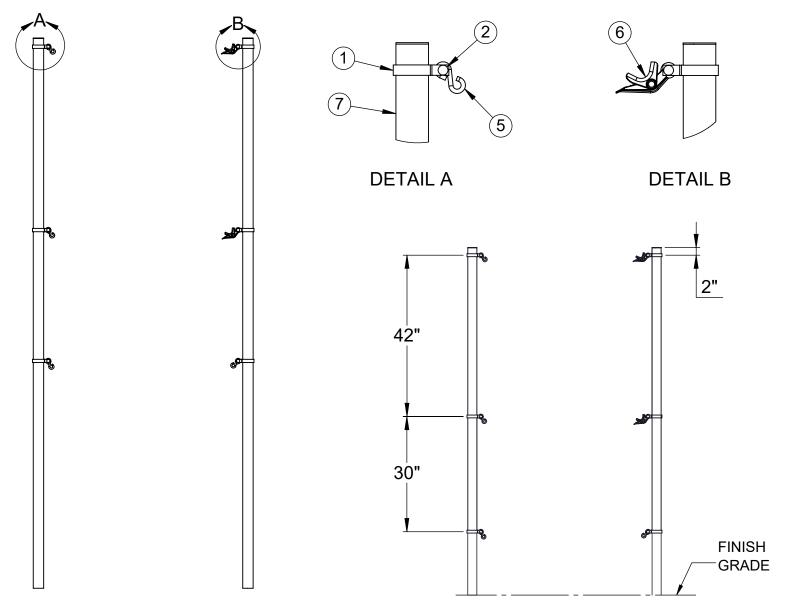

| ITEM NO. | PART NUMBER | DESCRIPTION                   | QTY. |
|----------|-------------|-------------------------------|------|
| 1        | VCIBB238    | 2-3/8" BRACE BAND             | 6    |
| 2        | HWCB5161    | 5/16"-18 x 1" CARRIAGE BOLT   | 6    |
| 3        | HWFLWA516   | 5/16" USS FLAT WASHER         | 6    |
| 4        | HWLN516     | 5/16"-18 LOCK NUT             | 6    |
| 5        | HWSH516212  | 5/16" x 2-1/2" S-HOOK         | 4    |
| 6        | 604-044     | ROPE CLAMP                    | 2    |
| 7        | W2212GPOST  | 2-3/8" O.D. GAME POST AND CAP | 2    |

INSTALL THE POSTS IN  $\phi$  18" x 24" DEEP CONCRETE FOOTINGS OR POST SLEEVES. THE TOPS OF THE POSTS ARE 8'-6" ABOVE THE FINISH GRADE.

**ELEVATION VIEW** 

|                   | Rev:          |        | PRODUCT NAME INTERMEDIATE COMBO NET POS |
|-------------------|---------------|--------|-----------------------------------------|
| ATHLETIC MFG. CO. | Drawn: Sheet: | 1 of 1 | MODEL NO. 2212-00IC-SPEC                |