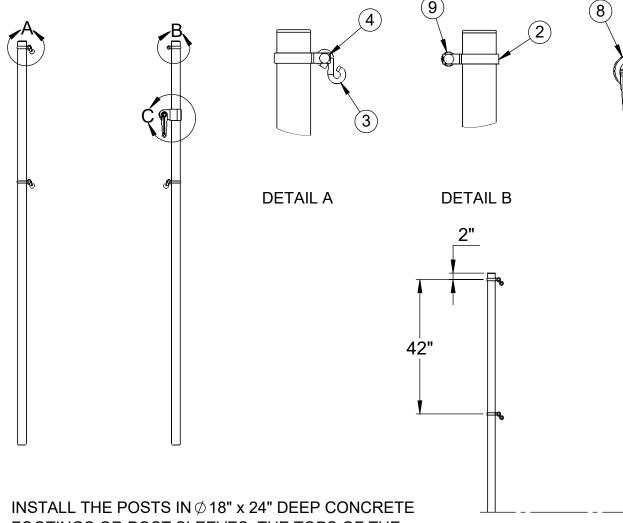

DETAIL C

21"

21"

FINISH GRADE

FOOTINGS OR POST SLEEVES. THE TOPS OF THE POSTS ARE 8'-6" ABOVE THE FINISH GRADE.

|                   | Rev:             | 5/3/23<br>CW | PRODUCT NAME<br>QUALITY GAME NET POSTS |
|-------------------|------------------|--------------|----------------------------------------|
| ATHLETIC MFG. CO. | Drawn:<br>Sheet: | 1 of 1       | MODEL NO.<br>2212-00QG-SPEC            |