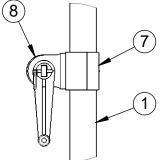

| ITEM NO. | PART NUMBER   | DESCRIPTION                         | QTY. |
|----------|---------------|-------------------------------------|------|
|          |               |                                     | -    |
| 1        | W2212GPOST    | 2-3/8" O.D. GAME POST AND CAP       | 2    |
| 2        | VCIBB238      | 2-3/8" BRACE BAND                   | 4    |
| 3        | HWSH516212    | 5/16" x 2-1/2" S-HOOK               | 3    |
| 4        | HWCB5161      | 5/16"-18 x 1" CARRIAGE BOLT         | 4    |
| 5        | HWFLWA516     | 5/16" USS FLAT WASHER               | 6    |
| 6        | HWLN516       | 5/16"-18 LOCK NUT                   | 4    |
| 7        | CINETCOL238   | ADJUSTABLE NET COLLAR               | 1    |
| 8        | 8321NT        | NET TIGHTENER WITH REMOVABLE HANDLE | 1    |
| 9        | LA-VCIPULLEY1 | GAME POST PULLEY                    | 1    |
| 10       | HWHB51634     | 5/16" x 3/4" HEX BOLT               | 2    |
| 11       | HWSC3858      | 3/8"-16 x 5/8" SET SCREW            | 1    |