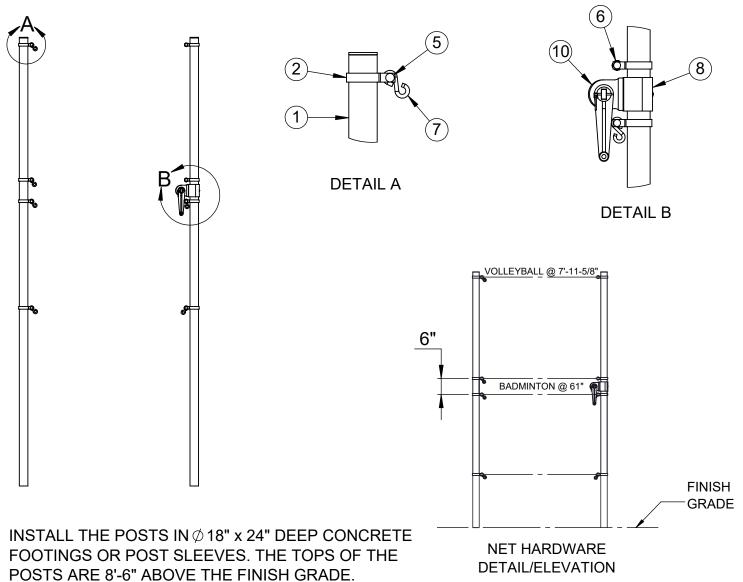

| ITEM NO. | PART NUMBER   | DESCRIPTION                         | QTY. |
|----------|---------------|-------------------------------------|------|
| 1        | W2212GPOST    | 2-3/8" O.D. GAME POST AND CAP       | 2    |
| 2        | VCIBB238      | 2-3/8" BRACE BAND                   | 8    |
| 3        | HWLN516       | 5/16"-18 LOCK NUT                   | 8    |
| 4        | HWFLWA516     | 5/16" USS FLAT WASHER               | 10   |
| 5        | HWCB5161      | 5/16"-18 x 1" CARRIAGE BOLT         | 8    |
| 6        | LA-VCIPULLEY1 | GAME POST PULLEY                    | 2    |
| 7        | HWSH516212    | 5/16" x 2-1/2" S-HOOK               | 6    |
| 8        | CINETCOL238   | ADJUSTABLE NET COLLAR               | 1    |
| 9        | HWSC3858      | 3/8"-16 x 5/8" SET SCREW            | 1    |
| 10       | 8321NT        | NET TIGHTENER WITH REMOVABLE HANDLE | 1    |
| 11       | HWHB51634     | 5/16" x 3/4" HEX BOLT               | 2    |
|          |               |                                     |      |