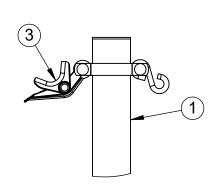

| ITEM NO. | PART NUMBER | DESCRIPTION                   | QTY. |
|----------|-------------|-------------------------------|------|
| 1        | W2212GPOST  | 2-3/8" O.D. GAME POST AND CAP | 1    |
| 2        | VCISPLIT238 | 2-3/8" SPLIT RAIL HALF CLAMP  | 3    |
| 3        | 604-044     | ROPE CLAMP                    | 2    |
| 4        | HWSH516212  | 5/16" x 2-1/2" S-HOOK         | 4    |
| 5        | HWCB5161    | 5/16"-18 x 1" CARRIAGE BOLT   | 6    |
| 6        | HWFLWA516   | 5/16" USS FLAT WASHER         | 6    |
| 7        | HWLN516     | 5/16"-18 LOCK NUT             | 6    |

**DETAIL A** 

**DETAIL B** 

INSTALL THE POST IN A  $\oslash$  18" x 24" DEEP CONCRETE FOOTING OR POST SLEEVE. THE TOP OF THE POST IS 8'-6" ABOVE THE FINISH GRADE.

| Date:  | 4/25/23 | PRODUCT NAME                        |
|--------|---------|-------------------------------------|
| Rev:   |         | INTERMEDIATE CENTER COMBO GAME POST |
| Drawn: | CW      | MODEL NO.                           |
|        |         | 2212-31IC-SPEC                      |
| Sheet: | 1 of 1  | 22.2 33 3. 23                       |