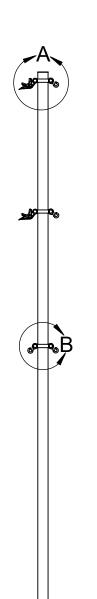

**DETAIL A** 

**DETAIL B** 

INSTALL THE POST IN A  $\oslash$  18" x 24" DEEP CONCRETE FOOTING OR POST SLEEVE. THE TOP OF THE POST IS 8'-6" ABOVE THE FINISH GRADE.

| Date:  | 4/25/23 | PRODUCT NAME                        |
|--------|---------|-------------------------------------|
| Rev:   |         | INTERMEDIATE CENTER COMBO GAME POST |
| Drawn: | CW      | MODEL NO.                           |
|        |         | 2212-31IC-SPEC                      |
| Sheet: | 1 of 1  | 22.2 33 3. 23                       |