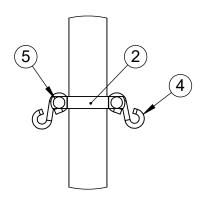

| ITEM NO. | PART NUMBER | DESCRIPTION                   | QTY. |
|----------|-------------|-------------------------------|------|
| 1        | W2212GPOST  | 2-3/8" O.D. GAME POST AND CAP | 1    |
| 2        | VCISPLIT238 | 2-3/8" SPLIT RAIL HALF CLAMP  | 3    |
| 3        | 604-044     | ROPE CLAMP                    | 2    |
| 4        | HWSH516212  | 5/16" x 2-1/2" S-HOOK         | 4    |
| 5        | HWCB5161    | 5/16"-18 x 1" CARRIAGE BOLT   | 6    |
| 6        | HWFLWA516   | 5/16" USS FLAT WASHER         | 6    |
| 7        | HWLN516     | 5/16"-18 LOCK NUT             | 6    |

**DETAIL A** 

**DETAIL B** 

INSTALL THE POST IN A  $\oslash$  18" x 24" DEEP CONCRETE FOOTING OR POST SLEEVE. THE TOP OF THE POST IS 8'-6" ABOVE THE FINISH GRADE.

| Date:  | 4/25/23 | PRODUCT NAME                        |
|--------|---------|-------------------------------------|
| Rev:   |         | INTERMEDIATE CENTER COMBO GAME POST |
| Drawn: | CW      | MODEL NO.                           |
|        |         | 2212-31IC-SPEC                      |
| Sheet: | 1 of 1  | 22.2 33 3. 23                       |