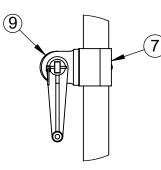

| ITEM NO. | PART NUMBER   | DESCRIPTION                         | QTY. |
|----------|---------------|-------------------------------------|------|
| 1        | VCISPLIT238   | 2-3/8" SPLIT RAIL HALF CLAMP        | 4    |
| 2        | W2212GPOST    | 2-3/8" O.D. GAME POST AND CAP       | 1    |
| 3        | HWSH516212    | 5/16" x 2-1/2" S-HOOK               | 6    |
| 4        | HWCB5161      | 5/16"-18 x 1" CARRIAGE BOLT         | 8    |
| 5        | HWLN516       | 5/16"-18 LOCK NUT                   | 8    |
| 6        | LA-VCIPULLEY1 | GAME POST PULLEY                    | 2    |
| 7        | CINETCOL238   | ADJUSTABLE NET COLLAR               | 1    |
| 8        | HWSC3858      | 3/8"-16 x 5/8" SET SCREW            | 1    |
| 9        | 8321NT        | NET TIGHTENER WITH REMOVABLE HANDLE | 1    |
| 10       | HWHB51634     | 5/16" x 3/4" HEX BOLT               | 2    |
| 11       | HWFLWA516     | 5/16" USS FLAT WASHER               | 10   |
|          |               |                                     |      |

DETAIL A

DETAIL B

DETAIL C

INSTALL THE POST IN A  $\oslash$  18" x 24" DEEP CONCRETE FOOTING OR POST SLEEVE. THE TOP OF THE POST IS 8'-6" ABOVE THE FINISH GRADE.

|                   | Date:  | 4/24/23 | PRODUCT NAME                |  |
|-------------------|--------|---------|-----------------------------|--|
|                   | Rev:   |         | STANDARD CENTER GAME POST   |  |
|                   | Drawn: | CW      | MODELNO                     |  |
| ATHLETIC MFG. CO. |        |         | MODEL NO.<br>2212-31SC-SPEC |  |
|                   | Sheet: | 1 of 1  |                             |  |