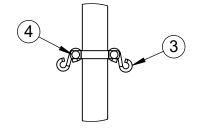

| ITEM NO. | PART NUMBER   | DESCRIPTION                         | QTY. |
|----------|---------------|-------------------------------------|------|
| 1        | VCISPLIT238   | 2-3/8" SPLIT RAIL HALF CLAMP        | 4    |
| 2        | W2212GPOST    | 2-3/8" O.D. GAME POST AND CAP       | 1    |
| 3        | HWSH516212    | 5/16" x 2-1/2" S-HOOK               | 6    |
| 4        | HWCB5161      | 5/16"-18 x 1" CARRIAGE BOLT         | 8    |
| 5        | HWLN516       | 5/16"-18 LOCK NUT                   | 8    |
| 6        | LA-VCIPULLEY1 | GAME POST PULLEY                    | 2    |
| 7        | CINETCOL238   | ADJUSTABLE NET COLLAR               | 1    |
| 8        | HWSC3858      | 3/8"-16 x 5/8" SET SCREW            | 1    |
| 9        | 8321NT        | NET TIGHTENER WITH REMOVABLE HANDLE | 1    |
| 10       | HWHB51634     | 5/16" x 3/4" HEX BOLT               | 2    |
| 11       | HWFLWA516     | 5/16" USS FLAT WASHER               | 10   |
|          |               |                                     |      |

DETAIL A

DETAIL B

DETAIL C

INSTALL THE POST IN A  $\oslash$  18" x 24" DEEP CONCRETE FOOTING OR POST SLEEVE. THE TOP OF THE POST IS 8'-6" ABOVE THE FINISH GRADE.

|                   | Date:  | 4/24/23 | PRODUCT NAME                |  |
|-------------------|--------|---------|-----------------------------|--|
|                   | Rev:   |         | STANDARD CENTER GAME POST   |  |
|                   | Drawn: | CW      | MODELNO                     |  |
| ATHLETIC MFG. CO. |        |         | MODEL NO.<br>2212-31SC-SPEC |  |
|                   | Sheet: | 1 of 1  |                             |  |