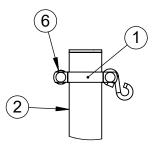

| ITEM NO. | PART NUMBER   | DESCRIPTION                         | QTY. |
|----------|---------------|-------------------------------------|------|
| 1        | VCISPLIT238   | 2-3/8" SPLIT RAIL HALF CLAMP        | 4    |
| 2        | W2212GPOST    | 2-3/8" O.D. GAME POST AND CAP       | 1    |
| 3        | HWSH516212    | 5/16" x 2-1/2" S-HOOK               | 6    |
| 4        | HWCB5161      | 5/16"-18 x 1" CARRIAGE BOLT         | 8    |
| 5        | HWLN516       | 5/16"-18 LOCK NUT                   | 8    |
| 6        | LA-VCIPULLEY1 | GAME POST PULLEY                    | 2    |
| 7        | CINETCOL238   | ADJUSTABLE NET COLLAR               | 1    |
| 8        | HWSC3858      | 3/8"-16 x 5/8" SET SCREW            | 1    |
| 9        | 8321NT        | NET TIGHTENER WITH REMOVABLE HANDLE | 1    |
| 10       | HWHB51634     | 5/16" x 3/4" HEX BOLT               | 2    |
| 11       | HWFLWA516     | 5/16" USS FLAT WASHER               | 10   |
|          |               |                                     |      |

DETAIL A

DETAIL B

DETAIL C

INSTALL THE POST IN A  $\oslash$  18" x 24" DEEP CONCRETE FOOTING OR POST SLEEVE. THE TOP OF THE POST IS 8'-6" ABOVE THE FINISH GRADE.

|                   | Date:  | 4/24/23 | PRODUCT NAME                |  |
|-------------------|--------|---------|-----------------------------|--|
|                   | Rev:   |         | STANDARD CENTER GAME POST   |  |
|                   | Drawn: | CW      | MODELNO                     |  |
| ATHLETIC MFG. CO. |        |         | MODEL NO.<br>2212-31SC-SPEC |  |
|                   | Sheet: | 1 of 1  |                             |  |