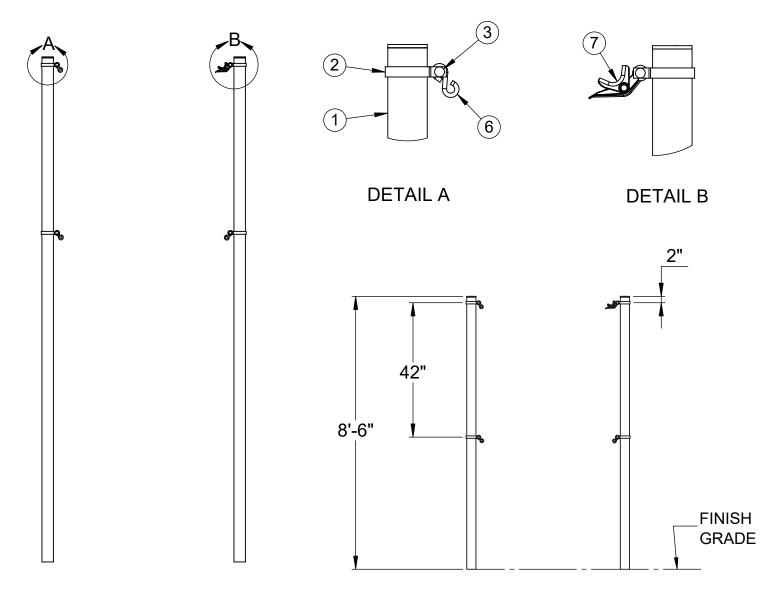

| ITEM NO. | PART NUMBER | DESCRIPTION                   | QTY. |
|----------|-------------|-------------------------------|------|
| 1        | W2214GPOST  | 2-7/8" O.D. GAME POST AND CAP | 2    |
| 2        | VCIBB278    | 2-7/8" BRACE BAND             | 4    |
| 3        | HWCB5161    | 5/16"-18 x 1" CARRIAGE BOLT   | 4    |
| 4        | HWFLWA516   | 5/16" USS FLAT WASHER         | 4    |
| 5        | HWLN516     | 5/16"-18 LOCK NUT             | 4    |
| 6        | HWSH516212  | 5/16" x 2-1/2" S-HOOK         | 3    |
| 7        | 604-044     | ROPE CLAMP                    | 1    |

**ELEVATION VIEW** 

INSTALL THE POSTS IN  $\phi$  18" x 24" DEEP CONCRETE FOOTINGS OR POST SLEEVES. THE TOPS OF THE POSTS ARE 8'-6" ABOVE THE FINISH GRADE.

|                   | Date:  | 4/25/23 | PRODUCT NAME<br>SUPER VALUE COMBO NET POST<br>MODEL NO.<br>2214-00-SPEC |
|-------------------|--------|---------|-------------------------------------------------------------------------|
|                   | Rev:   |         |                                                                         |
|                   | Drawn: | CW      |                                                                         |
| ATHLETIC MFG. CO. |        |         |                                                                         |
|                   | Sheet: | 1 of 1  |                                                                         |