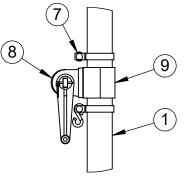

| PART NUMBER   | DESCRIPTION                                                                                                                    |                                                                                                                                                                                                                                                                                                                                                                     |
|---------------|--------------------------------------------------------------------------------------------------------------------------------|---------------------------------------------------------------------------------------------------------------------------------------------------------------------------------------------------------------------------------------------------------------------------------------------------------------------------------------------------------------------|
| W2214GPOST    | 2-7/8" O.D. GAME POST AND CAP                                                                                                  | 2                                                                                                                                                                                                                                                                                                                                                                   |
| VCIBB278      | 2-7/8" BRACE BAND                                                                                                              | 8                                                                                                                                                                                                                                                                                                                                                                   |
| HWCB5161      | 5/16"-18 x 1" CARRIAGE BOLT                                                                                                    | 8                                                                                                                                                                                                                                                                                                                                                                   |
| HWFLWA516     | 5/16" USS FLAT WASHER                                                                                                          | 10                                                                                                                                                                                                                                                                                                                                                                  |
| HWLN516       | 5/16"-18 LOCK NUT                                                                                                              | 8                                                                                                                                                                                                                                                                                                                                                                   |
| HWSH516212    | 5/16" x 2-1/2" S-HOOK                                                                                                          | 6                                                                                                                                                                                                                                                                                                                                                                   |
| LA-VCIPULLEY1 | GAME POST PULLEY                                                                                                               | 2                                                                                                                                                                                                                                                                                                                                                                   |
| 8321NT        | NET TIGHTENER WITH REMOVABLE HANDLE                                                                                            | 1                                                                                                                                                                                                                                                                                                                                                                   |
| CINETCOL278   | ADJUSTABLE NET COLLAR                                                                                                          | 1                                                                                                                                                                                                                                                                                                                                                                   |
| HWSC3858      | 3/8"-16 x 5/8" SET SCREW                                                                                                       | 1                                                                                                                                                                                                                                                                                                                                                                   |
| HWHB51634     | 5/16" x 3/4" HEX BOLT                                                                                                          | 2                                                                                                                                                                                                                                                                                                                                                                   |
|               | W2214GPOST<br>VCIBB278<br>HWCB5161<br>HWFLWA516<br>HWLN516<br>HWSH516212<br>LA-VCIPULLEY1<br>8321NT<br>CINETCOL278<br>HWSC3858 | W2214GPOST 2-7/8" O.D. GAME POST AND CAP   VCIBB278 2-7/8" BRACE BAND   HWCB5161 5/16"-18 x 1" CARRIAGE BOLT   HWFLWA516 5/16" USS FLAT WASHER   HWLN516 5/16"-18 LOCK NUT   HWSH516212 5/16" x 2-1/2" S-HOOK   LA-VCIPULLEY1 GAME POST PULLEY   8321NT NET TIGHTENER WITH REMOVABLE HANDLE   CINETCOL278 ADJUSTABLE NET COLLAR   HWSC3858 3/8"-16 x 5/8" SET SCREW |

DETAIL A

DETAIL B

INSTALL THE POSTS IN  $\phi$  18" x 24" DEEP CONCRETE FOOTINGS OR POST SLEEVES. THE TOPS OF THE POSTS ARE 8'-6" ABOVE THE FINISH GRADE.

NET HARDWARE DETAIL/ELEVATION

| ATHLETIC MFG. CO. | Date:  | 4/25/23 | PRODUCT NAME            |  |
|-------------------|--------|---------|-------------------------|--|
|                   | Rev:   |         | STANDARD COMBO NET POST |  |
|                   | Drawn: | CW      | MODEL NO.               |  |
|                   |        |         | 2214-00SC-SPEC          |  |
|                   | Sheet: | 1 of 1  |                         |  |