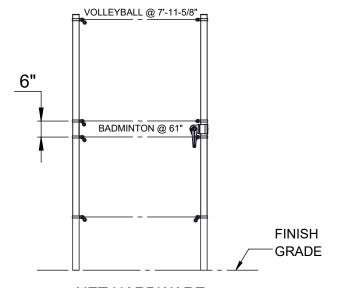

DETAIL A

DETAIL B

INSTALL THE POSTS IN  $\phi$  18" x 24" DEEP CONCRETE FOOTINGS OR POST SLEEVES. THE TOPS OF THE POSTS ARE 8'-6" ABOVE THE FINISH GRADE.

NET HARDWARE DETAIL/ELEVATION

| ATHLETIC MFG. CO. | Date:  | 4/25/23 | PRODUCT NAME            |  |
|-------------------|--------|---------|-------------------------|--|
|                   | Rev:   |         | STANDARD COMBO NET POST |  |
|                   | Drawn: | CW      | MODEL NO.               |  |
|                   |        |         | 2214-00SC-SPEC          |  |
|                   | Sheet: | 1 of 1  |                         |  |