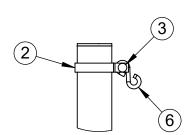

| PART NUMBER   | DESCRIPTION                                                                                                                    |                                                                                                                                                                                                                                                                                                                                                                     |
|---------------|--------------------------------------------------------------------------------------------------------------------------------|---------------------------------------------------------------------------------------------------------------------------------------------------------------------------------------------------------------------------------------------------------------------------------------------------------------------------------------------------------------------|
| W2214GPOST    | 2-7/8" O.D. GAME POST AND CAP                                                                                                  | 2                                                                                                                                                                                                                                                                                                                                                                   |
| VCIBB278      | 2-7/8" BRACE BAND                                                                                                              | 8                                                                                                                                                                                                                                                                                                                                                                   |
| HWCB5161      | 5/16"-18 x 1" CARRIAGE BOLT                                                                                                    | 8                                                                                                                                                                                                                                                                                                                                                                   |
| HWFLWA516     | 5/16" USS FLAT WASHER                                                                                                          | 10                                                                                                                                                                                                                                                                                                                                                                  |
| HWLN516       | 5/16"-18 LOCK NUT                                                                                                              | 8                                                                                                                                                                                                                                                                                                                                                                   |
| HWSH516212    | 5/16" x 2-1/2" S-HOOK                                                                                                          | 6                                                                                                                                                                                                                                                                                                                                                                   |
| LA-VCIPULLEY1 | GAME POST PULLEY                                                                                                               | 2                                                                                                                                                                                                                                                                                                                                                                   |
| 8321NT        | NET TIGHTENER WITH REMOVABLE HANDLE                                                                                            | 1                                                                                                                                                                                                                                                                                                                                                                   |
| CINETCOL278   | ADJUSTABLE NET COLLAR                                                                                                          | 1                                                                                                                                                                                                                                                                                                                                                                   |
| HWSC3858      | 3/8"-16 x 5/8" SET SCREW                                                                                                       | 1                                                                                                                                                                                                                                                                                                                                                                   |
| HWHB51634     | 5/16" x 3/4" HEX BOLT                                                                                                          | 2                                                                                                                                                                                                                                                                                                                                                                   |
|               | W2214GPOST<br>VCIBB278<br>HWCB5161<br>HWFLWA516<br>HWLN516<br>HWSH516212<br>LA-VCIPULLEY1<br>8321NT<br>CINETCOL278<br>HWSC3858 | W2214GPOST 2-7/8" O.D. GAME POST AND CAP   VCIBB278 2-7/8" BRACE BAND   HWCB5161 5/16"-18 x 1" CARRIAGE BOLT   HWFLWA516 5/16" USS FLAT WASHER   HWLN516 5/16"-18 LOCK NUT   HWSH516212 5/16" x 2-1/2" S-HOOK   LA-VCIPULLEY1 GAME POST PULLEY   8321NT NET TIGHTENER WITH REMOVABLE HANDLE   CINETCOL278 ADJUSTABLE NET COLLAR   HWSC3858 3/8"-16 x 5/8" SET SCREW |

DETAIL A

DETAIL B

INSTALL THE POSTS IN  $\phi$  18" x 24" DEEP CONCRETE FOOTINGS OR POST SLEEVES. THE TOPS OF THE POSTS ARE 8'-6" ABOVE THE FINISH GRADE.

NET HARDWARE DETAIL/ELEVATION

| ATHLETIC MFG. CO. | Date:  | 4/25/23 | PRODUCT NAME            |  |
|-------------------|--------|---------|-------------------------|--|
|                   | Rev:   |         | STANDARD COMBO NET POST |  |
|                   | Drawn: | CW      | MODEL NO.               |  |
|                   |        |         | 2214-00SC-SPEC          |  |
|                   | Sheet: | 1 of 1  |                         |  |