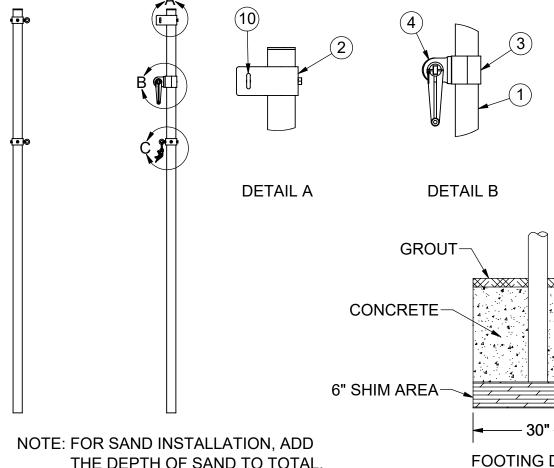

| ITEM NO. | PART NUMBER  | DESCRIPTION                             | QTY. |
|----------|--------------|-----------------------------------------|------|
| 1        | W2214GPOST   | 2-7/8" O.D. GAME POST AND CAP           | 2    |
| 2        | CINETSIDE278 | SIDE PULLEY COLLAR                      | 1    |
| 3        | CINETCOL278  | ADJUSTABLE NET COLLAR                   | 1    |
| 4        | 8321NT       | NET TIGHTENER WITH REMOVABLE HANDLE     | 1    |
| 5        | HWHB51634    | 5/16" x 3/4" HEX BOLT                   | 2    |
| 6        | GP278ADJC    | ADJUSTABLE COLLAR FITS 2-7/8" O.D. POST | 3    |
| 7        | HWSCSS3858   | 3/8"-16 x 5/8" SS SET SCREW             | 8    |
| 8        | HWEB381      | 3/8" x 1" TURNED EYE BOLT               | 3    |
| 9        | 604-044      | ROPE CLAMP WITH S-HOOK                  | 1    |
| 10       | HWEB382      | 3/8" x 2" TURNED EYE BOLT               | 1    |
| 11       | HWFLWA38     | 3/8" FLAT WASHER                        | 1    |
| 12       | HWLN38       | 3/8" NYLOK NUT ZINC                     | 1    |
| 13       | VCIPULLEY    | SIDE COLLAR PULLEY                      | 1    |
| 14       | HWFLWA516    | 5/16" USS FLAT WASHER                   | 2    |
|          |              |                                         |      |

DETAIL C

2"

24"

30"