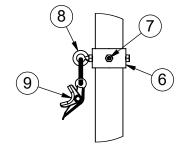

| ITEM NO. | PART NUMBER  | DESCRIPTION                             | QTY. |
|----------|--------------|-----------------------------------------|------|
| 1        | W2214GPOST   | 2-7/8" O.D. GAME POST AND CAP           | 2    |
| 2        | CINETSIDE278 | SIDE PULLEY COLLAR                      | 1    |
| 3        | CINETCOL278  | ADJUSTABLE NET COLLAR                   | 1    |
| 4        | 8321NT       | NET TIGHTENER WITH REMOVABLE HANDLE     | 1    |
| 5        | HWHB51634    | 5/16" x 3/4" HEX BOLT                   | 2    |
| 6        | GP278ADJC    | ADJUSTABLE COLLAR FITS 2-7/8" O.D. POST | 3    |
| 7        | HWSCSS3858   | 3/8"-16 x 5/8" SS SET SCREW             | 8    |
| 8        | HWEB381      | 3/8" x 1" TURNED EYE BOLT               | 3    |
| 9        | 604-044      | ROPE CLAMP WITH S-HOOK                  | 1    |
| 10       | HWEB382      | 3/8" x 2" TURNED EYE BOLT               | 1    |
| 11       | HWFLWA38     | 3/8" FLAT WASHER                        | 1    |
| 12       | HWLN38       | 3/8" NYLOK NUT ZINC                     | 1    |
| 13       | VCIPULLEY    | SIDE COLLAR PULLEY                      | 1    |
| 14       | HWFLWA516    | 5/16" USS FLAT WASHER                   | 2    |
|          |              |                                         |      |

DETAIL C

2"

24"

30"