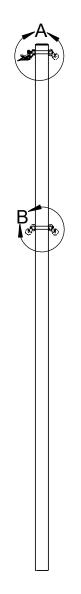

**DETAIL A** 

**DETAIL B** 

INSTALL THE POST IN A  $\phi$  18" x 24" DEEP CONCRETE FOOTING OR POST SLEEVE. THE TOP OF THE POST IS 8'-6" ABOVE THE FINISH GRADE.

| Date:              | 4/25/23 |
|--------------------|---------|
| Rev:               |         |
| Drawn:             | CW      |
| Sheet <sup>.</sup> | 1 of 1  |