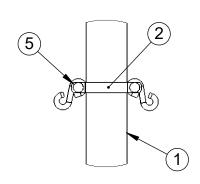

| ITEM NO. | PART NUMBER | DESCRIPTION                   | QTY. |
|----------|-------------|-------------------------------|------|
| 1        | W2214GPOST  | 2-7/8" O.D. GAME POST AND CAP | 1    |
| 2        | VCISPLIT278 | SPLIT RAIL HALF CLAMP         | 2    |
| 3        | 604-044     | ROPE CLAMP                    | 1    |
| 4        | HWSH516212  | 5/16" x 2-1/2" S-HOOK         | 3    |
| 5        | HWCB5161    | 5/16"-18 x 1" CARRIAGE BOLT   | 4    |
| 6        | HWFLWA516   | 5/16" USS FLAT WASHER         | 4    |
| 7        | HWLN516     | 5/16"-18 LOCK NUT             | 4    |