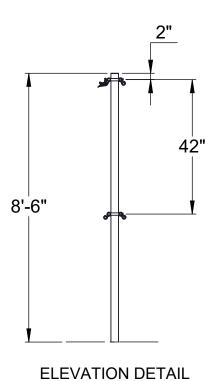

**DETAIL A** 

**DETAIL B** 

INSTALL THE POST IN A  $\phi$  18" x 24" DEEP CONCRETE FOOTING OR POST SLEEVE. THE TOP OF THE POST IS 8'-6" ABOVE THE FINISH GRADE.

| Date:              | 4/25/23 |
|--------------------|---------|
| Rev:               |         |
| Drawn:             | CW      |
| Sheet <sup>.</sup> | 1 of 1  |