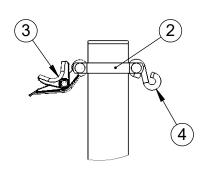

| ITEM NO. | PART NUMBER | DESCRIPTION                   | QTY. |
|----------|-------------|-------------------------------|------|
| 1        | W2214GPOST  | 2-7/8" O.D. GAME POST AND CAP | 1    |
| 2        | VCISPLIT278 | SPLIT RAIL HALF CLAMP         | 2    |
| 3        | 604-044     | ROPE CLAMP                    | 1    |
| 4        | HWSH516212  | 5/16" x 2-1/2" S-HOOK         | 3    |
| 5        | HWCB5161    | 5/16"-18 x 1" CARRIAGE BOLT   | 4    |
| 6        | HWFLWA516   | 5/16" USS FLAT WASHER         | 4    |
| 7        | HWLN516     | 5/16"-18 LOCK NUT             | 4    |