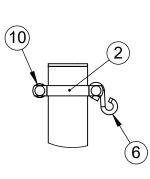

| ITEM NO. | PART NUMBER   | DESCRIPTION                         | QTY. |
|----------|---------------|-------------------------------------|------|
| 1        | W2214GPOST    | 2-7/8" O.D. GAME POST AND CAP       | 1    |
| 2        | VCISPLIT278   | SPLIT RAIL HALF CLAMP               | 4    |
| 3        | HWCB5161      | 5/16"-18 x 1" CARRIAGE BOLT         | 8    |
| 4        | HWFLWA516     | 5/16" USS FLAT WASHER               | 10   |
| 5        | HWLN516       | 5/16"-18 LOCK NUT                   | 8    |
| 6        | HWSH516212    | 5/16" x 2-1/2" S-HOOK               | 6    |
| 7        | CINETCOL278   | ADJUSTABLE NET COLLAR               | 1    |
| 8        | 8321NT        | NET TIGHTENER WITH REMOVABLE HANDLE | 1    |
| 9        | HWSC3858      | 3/8"-16 x 5/8" SET SCREW            | 1    |
| 10       | LA-VCIPULLEY1 | GAME POST PULLEY                    | 2    |
| 11       | HWHB51634     | 5/16" x 3/4" HEX BOLT               | 2    |
|          |               |                                     |      |