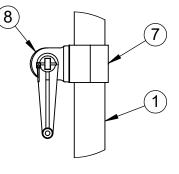

| ITEM NO. | PART NUMBER   | DESCRIPTION                         | QTY. |
|----------|---------------|-------------------------------------|------|
| 1        | W2214GPOST    | 2-7/8" O.D. GAME POST AND CAP       | 1    |
| 2        | VCISPLIT278   | SPLIT RAIL HALF CLAMP               | 4    |
| 3        | HWCB5161      | 5/16"-18 x 1" CARRIAGE BOLT         | 8    |
| 4        | HWFLWA516     | 5/16" USS FLAT WASHER               | 10   |
| 5        | HWLN516       | 5/16"-18 LOCK NUT                   | 8    |
| 6        | HWSH516212    | 5/16" x 2-1/2" S-HOOK               | 6    |
| 7        | CINETCOL278   | ADJUSTABLE NET COLLAR               | 1    |
| 8        | 8321NT        | NET TIGHTENER WITH REMOVABLE HANDLE | 1    |
| 9        | HWSC3858      | 3/8"-16 x 5/8" SET SCREW            | 1    |
| 10       | LA-VCIPULLEY1 | GAME POST PULLEY                    | 2    |
| 11       | HWHB51634     | 5/16" x 3/4" HEX BOLT               | 2    |
|          |               |                                     |      |