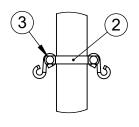

| ITEM NO. | PART NUMBER   | DESCRIPTION                         | QTY. |
|----------|---------------|-------------------------------------|------|
| 1        | W2214GPOST    | 2-7/8" O.D. GAME POST AND CAP       | 1    |
| 2        | VCISPLIT278   | SPLIT RAIL HALF CLAMP               | 4    |
| 3        | HWCB5161      | 5/16"-18 x 1" CARRIAGE BOLT         | 8    |
| 4        | HWFLWA516     | 5/16" USS FLAT WASHER               | 10   |
| 5        | HWLN516       | 5/16"-18 LOCK NUT                   | 8    |
| 6        | HWSH516212    | 5/16" x 2-1/2" S-HOOK               | 6    |
| 7        | CINETCOL278   | ADJUSTABLE NET COLLAR               | 1    |
| 8        | 8321NT        | NET TIGHTENER WITH REMOVABLE HANDLE | 1    |
| 9        | HWSC3858      | 3/8"-16 x 5/8" SET SCREW            | 1    |
| 10       | LA-VCIPULLEY1 | GAME POST PULLEY                    | 2    |
| 11       | HWHB51634     | 5/16" x 3/4" HEX BOLT               | 2    |
|          |               |                                     |      |