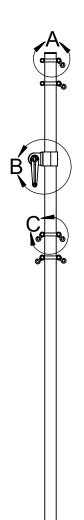

DETAIL A

DETAIL B

DETAIL C

INSTALL THE POST IN A  $\phi$  18" x 24" DEEP CONCRETE FOOTING OR POST SLEEVE. THE TOP OF THE POST IS 8'-6" ABOVE THE FINISH GRADE.

|                   | Date:    | 4/24/23 | PRODUCT NAME                    |  |
|-------------------|----------|---------|---------------------------------|--|
|                   | Rev:     |         | STANDARD COMBO CENTER GAME POST |  |
|                   | Drawn: C | CW      | 1                               |  |
|                   |          |         | MODEL NO.                       |  |
| ATHLETIC MFG. CO. |          |         | 2214-31SC-SPEC                  |  |
|                   | Sheet:   | 1 of 1  |                                 |  |