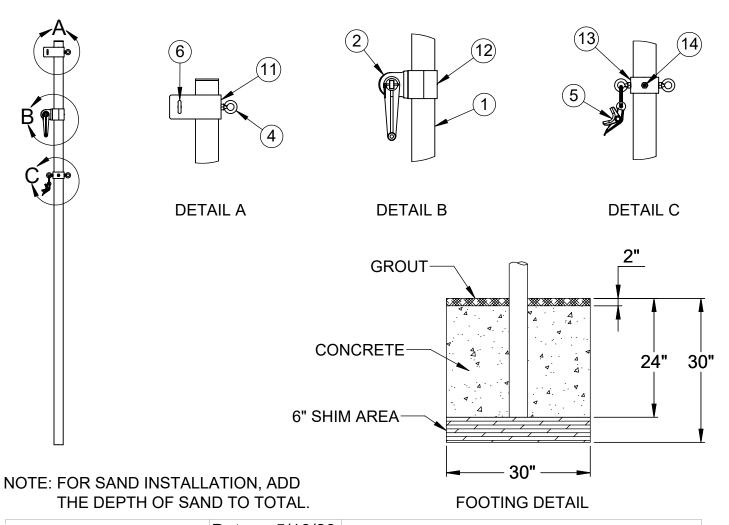

| ITEM NO. | PART NUMBER  | DESCRIPTION                              | QTY. |
|----------|--------------|------------------------------------------|------|
| 1        | W2214GPOST   | 2-7/8" O.D. GAME POST AND CAP            | 1    |
| 2        | 8321NT       | NET TIGHTENER WITH REMOVABLE HANDLE      | 1    |
| 3        | HWHB51634    | 5/16" x 3/4" HEX BOLT                    | 2    |
| 4        | HWEB381      | 3/8" x 1" TURNED EYE BOLT                | 3    |
| 5        | 604-044      | ROPE CLAMP WITH S-HOOK                   | 1    |
| 6        | HWEB382      | 3/8" x 2" TURNED EYE BOLT                | 1    |
| 7        | HWFLWA38     | 3/8" FLAT WASHER                         | 1    |
| 8        | HWLN38       | 3/8" NYLOK NUT ZINC                      | 1    |
| 9        | VCIPULLEY    | SIDE COLLAR PULLEY                       | 1    |
| 10       | HWFLWA516    | 5/16" USS FLAT WASHER                    | 2    |
| 11       | CINETSIDE278 | SIDE PULLEY COLLAR                       | 1    |
| 12       | CINETCOL278  | ADJUSTABLE NET COLLAR                    | 1    |
| 13       | GP278ADJC    | ADJUSTABLE COLLAR FITS 2-7/8" O.D. POST  | 1    |
| 14       | HWSCSS3858   | 3/8"-16 x 5/8" STAINLESS STEEL SET SCREW | 2    |