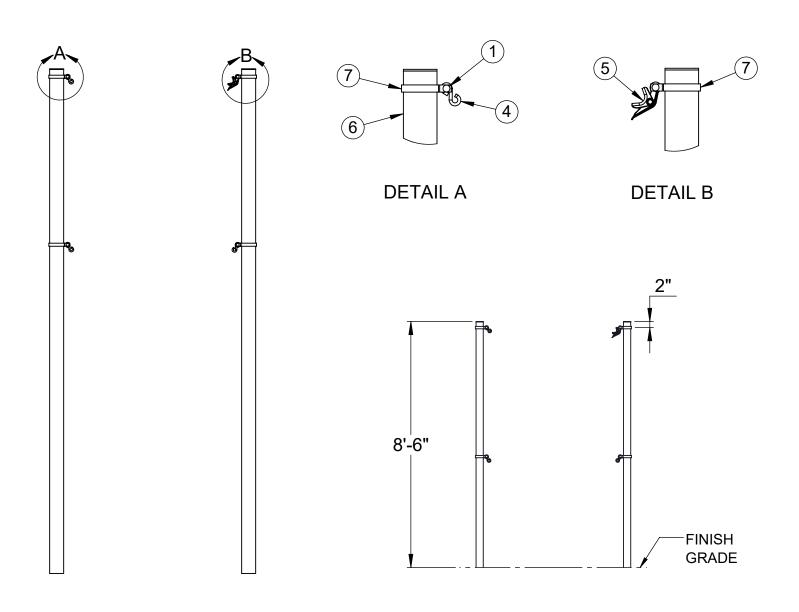

| ITEM NO. | PART NUMBER | DESCRIPTION                            | QTY. |
|----------|-------------|----------------------------------------|------|
| 1        | HWCB5161    | 5/16"-18 x 1" CARRIAGE BOLT            | 4    |
| 2        | HWFLWA516   | 5/16" USS FLAT WASHER                  | 4    |
| 3        | HWLN516     | 5/16"-18 LOCK NUT                      | 4    |
| 4        | HWSH516212  | 5/16" x 2-1/2" S-HOOK                  | 3    |
| 5        | 604-044     | ROPE CLAMP WITH S-HOOK                 | 1    |
| 6        | W2216APOST  | 3-1/2" O.D. ALUMINUM GAME POST AND CAP | 2    |
| 7        | VCIBB35     | 3-1/2" BRACE BAND                      | 4    |

INSTALL THE POSTS IN  $\phi$  18" x 24" DEEP CONCRETE FOOTINGS OR POST SLEEVES. THE TOPS OF THE POSTS ARE 8'-6" ABOVE THE FINISH GRADE.

|      |                   | Date:     | 6/5/23           |                                         |
|------|-------------------|-----------|------------------|-----------------------------------------|
|      |                   | Rev:      |                  | SUPER VALUE ALUMINUM<br>COMBO NET POSTS |
| ATHL |                   | Drawn: CW | COMIDO NET POSTS |                                         |
|      |                   |           | CVV              | MODEL NO. <b>2216-00A-SPEC</b>          |
|      | ATHLETIC MFG. CO. |           |                  |                                         |
|      |                   | Sheet:    | 1 of 1           | 2210 007 ( 01 20                        |