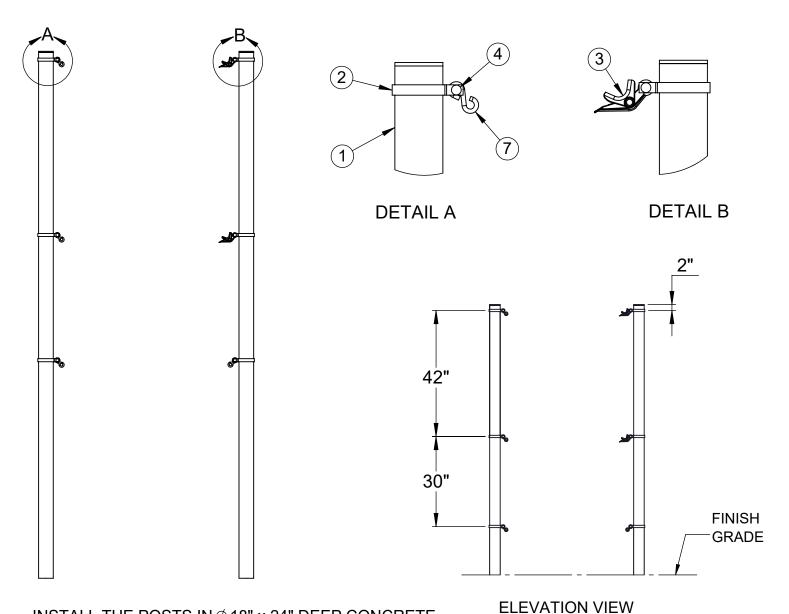

| ITEM NO. | PART NUMBER | DESCRIPTION                   | QTY. |
|----------|-------------|-------------------------------|------|
| 1        | W2216GPOST  | 3-1/2" O.D. GAME POST AND CAP | 2    |
| 2        | VCIBB35     | 3-1/2" BRACE BAND             | 6    |
| 3        | 604-044     | ROPE CLAMP                    | 2    |
| 4        | HWCB5161    | 5/16"-18 x 1" CARRIAGE BOLT   | 6    |
| 5        | HWFLWA516   | 5/16" USS FLAT WASHER         | 6    |
| 6        | HWLN516     | 5/16"-18 LOCK NUT             | 6    |
| 7        | HWSH516212  | 5/16" x 2-1/2" S-HOOK         | 4    |

INSTALL THE POSTS IN  $\phi$  18" x 24" DEEP CONCRETE FOOTINGS OR POST SLEEVES. THE TOPS OF THE POSTS ARE 8'-6" ABOVE THE FINISH GRADE.

|                   | Date:  |    | PRODUCT NAME INTERMEDIATE COMBO NET POST MODEL NO. 2216-00IC-SPEC |
|-------------------|--------|----|-------------------------------------------------------------------|
| ATHLETIC MFG. CO. | Drawn: | CW |                                                                   |