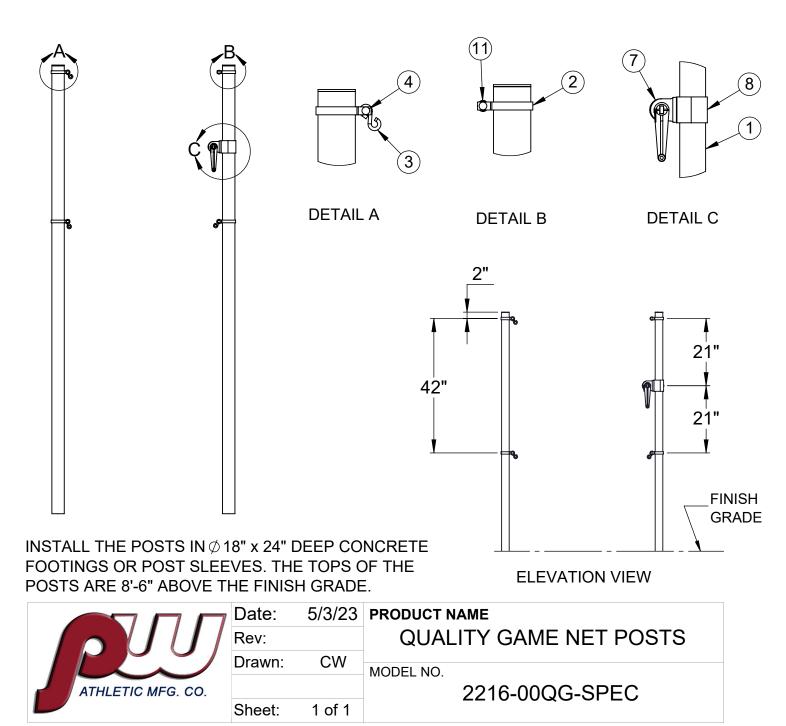

| ITEM NO. | PART NUMBER   | DESCRIPTION                         | QTY. |
|----------|---------------|-------------------------------------|------|
| 1        | W2216GPOST    | 3-1/2" O.D. GAME POST AND CAP       | 2    |
| 2        | VCIBB35       | 3-1/2" BRACE BAND                   | 4    |
| 3        | HWSH516212    | 5/16" x 2-1/2" S-HOOK               | 3    |
| 4        | HWCB5161      | 5/16"-18 x 1" CARRIAGE BOLT         | 4    |
| 5        | HWFLWA516     | 5/16" USS FLAT WASHER               | 6    |
| 6        | HWLN516       | 5/16"-18 LOCK NUT                   | 4    |
| 7        | 8321NT        | NET TIGHTENER WITH REMOVABLE HANDLE | 1    |
| 8        | CINETCOL312   | ADJUSTABLE NET COLLAR               | 1    |
| 9        | HWHB51634     | 5/16" x 3/4" HEX BOLT               | 2    |
| 10       | HWSC3858      | 3/8"-16 x 5/8" SET SCREW            | 1    |
| 11       | LA-VCIPULLEY1 | GAME POST PULLEY                    | 1    |