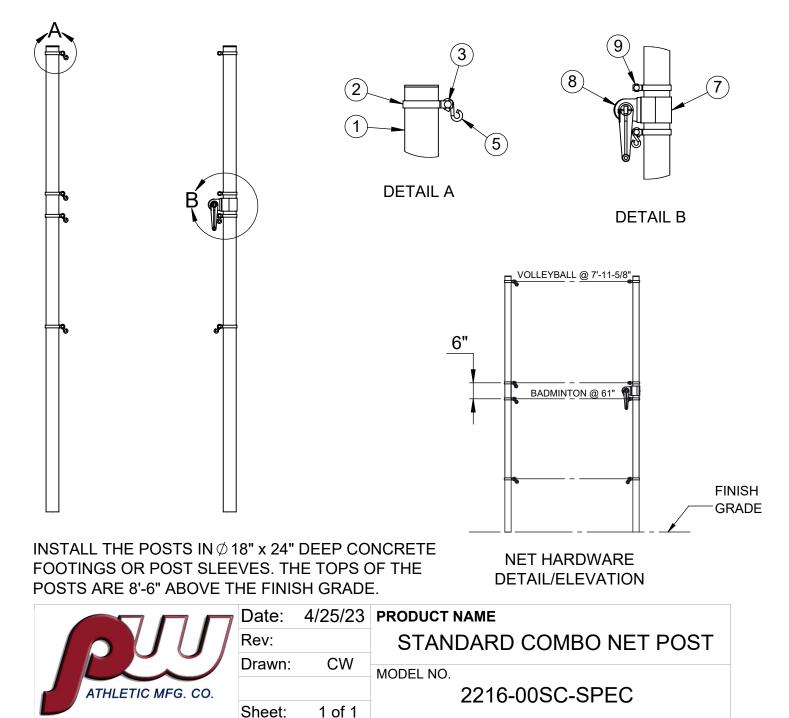

| ITEM NO. | PART NUMBER   | DESCRIPTION                         | QTY. |
|----------|---------------|-------------------------------------|------|
| 1        | W2216GPOST    | 3-1/2" O.D. GAME POST AND CAP       | 2    |
| 2        | VCIBB35       | 3-1/2" BRACE BAND                   | 8    |
| 3        | HWCB5161      | 5/16"-18 x 1" CARRIAGE BOLT         | 8    |
| 4        | HWFLWA516     | 5/16" USS FLAT WASHER               | 10   |
| 5        | HWSH516212    | 5/16" x 2-1/2" S-HOOK               | 6    |
| 6        | HWLN516       | 5/16"-18 LOCK NUT                   | 8    |
| 7        | CINETCOL312   | ADJUSTABLE NET COLLAR               | 1    |
| 8        | 8321NT        | NET TIGHTENER WITH REMOVABLE HANDLE | 1    |
| 9        | LA-VCIPULLEY1 | GAME POST PULLEY                    | 2    |
| 10       | HWSC3858      | 3/8"-16 x 5/8" SET SCREW            | 1    |
| 11       | HWHB51634     | 5/16" x 3/4" HEX BOLT               | 2    |