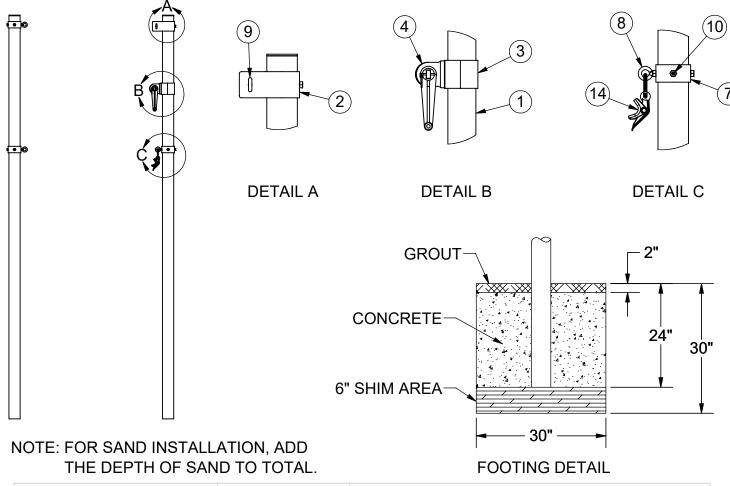

| ITEM NO. | PART NUMBER  | DESCRIPTION                              | QTY. |
|----------|--------------|------------------------------------------|------|
| 1        | W2216GPOST   | 3-1/2" O.D. GAME POST AND CAP            | 2    |
| 2        | CINETSIDE312 | SIDE PULLEY COLLAR                       | 1    |
| 3        | CINETCOL312  | ADJUSTABLE NET COLLAR                    | 1    |
| 4        | 8321NT       | NET TIGHTENER WITH REMOVABLE HANDLE      | 1    |
| 5        | HWHB51634    | 5/16" x 3/4" HEX BOLT                    | 2    |
| 6        | HWFLWA516    | 5/16" USS FLAT WASHER                    | 2    |
| 7        | GP312ADJC    | 3-1/2" I.D. SCH 40 ADJUSTABLE COLLAR     | 3    |
| 8        | HWEB381      | 3/8" x 1" TURNED EYE BOLT                | 3    |
| 9        | HWEB382      | 3/8" x 2" TURNED EYE BOLT                | 1    |
| 10       | HWSCSS3858   | 3/8"-16 x 5/8" STAINLESS STEEL SET SCREW | 8    |
| 11       | HWFLWA38     | 3/8" USS FLAT WASHER                     | 1    |
| 12       | HWLN38       | 3/8" NYLOK NUT ZINC                      | 1    |
| 13       | VCIPULLEY    | SIDE COLLAR PULLEY                       | 1    |
| 14       | 604-044      | ROPE CLAMP WITH S-HOOK                   | 1    |