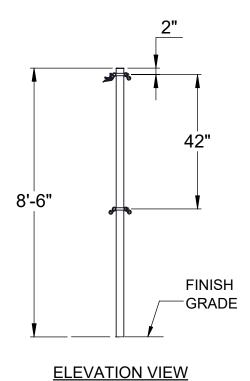

5 2

**DETAIL A** 

**DETAIL B** 

INSTALL THE POST IN A  $\phi$  18" x 24" DEEP CONCRETE FOOTING OR POST SLEEVE. THE TOP OF THE POST IS 8'-6" ABOVE THE FINISH GRADE.

ATHLETIC MFG. CO.

| Date:  | 4/24/23 |
|--------|---------|
| Rev:   |         |
| Drawn: | CW      |
|        |         |
| Sheet: | 1 of 1  |