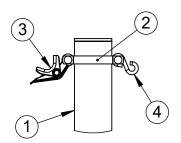

| ITEM NO. | PART NUMBER | DESCRIPTION                   | QTY. |
|----------|-------------|-------------------------------|------|
| 1        | W2216GPOST  | 3-1/2" O.D. GAME POST AND CAP | 1    |
| 2        | VCISPLIT35  | 3-1/2" SPLIT RAIL HALF CLAMP  | 2    |
| 3        | 604-044     | ROPE CLAMP                    | 1    |
| 4        | HWSH516212  | 5/16" x 2-1/2" S-HOOK         | 3    |
| 5        | HWCB5161    | 5/16"-18 x 1" CARRIAGE BOLT   | 4    |
| 6        | HWFLWA516   | 5/16" USS FLAT WASHER         | 4    |
| 7        | HWLN516     | 5/16"-18 LOCK NUT             | 4    |