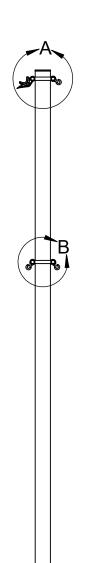

5 2

**DETAIL A** 

**DETAIL B** 

INSTALL THE POST IN A  $\phi$  18" x 24" DEEP CONCRETE FOOTING OR POST SLEEVE. THE TOP OF THE POST IS 8'-6" ABOVE THE FINISH GRADE.

ATHLETIC MFG. CO.

| Date:  | 4/24/23 |
|--------|---------|
| Rev:   |         |
| Drawn: | CW      |
|        |         |
| Sheet: | 1 of 1  |