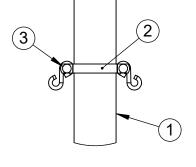

| ITEM NO. | PART NUMBER | DESCRIPTION                   | QTY. |
|----------|-------------|-------------------------------|------|
| 1        | W2216GPOST  | 3-1/2" O.D. GAME POST AND CAP | 1    |
| 2        | VCISPLIT35  | 3-1/2" SPLIT RAIL HALF CLAMP  | 3    |
| 3        | HWCB5161    | 5/16"-18 x 1" CARRIAGE BOLT   | 6    |
| 4        | HWFLWA516   | 5/16" USS FLAT WASHER         | 6    |
| 5        | HWLN516     | 5/16"-18 LOCK NUT             | 6    |
| 6        | 604-044     | ROPE CLAMP                    | 2    |
| 7        | HWSH516212  | 5/16" x 2-1/2" S-HOOK         | 4    |

**DETAIL A** 

DETAIL B

INSTALL THE POST IN A  $\oslash$  18" x 24" DEEP CONCRETE FOOTING OR POST SLEEVE. THE TOP OF THE POST IS 8'-6" ABOVE THE FINISH GRADE.

| Date:  | 4/25/23 | PRO |
|--------|---------|-----|
| Rev:   |         | INT |
| Drawn: | CW      | MOI |
| Sheet: | 1 of 1  |     |