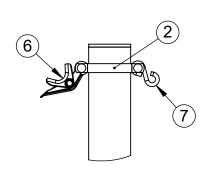

| ITEM NO. | PART NUMBER | DESCRIPTION                   | QTY. |
|----------|-------------|-------------------------------|------|
| 1        | W2216GPOST  | 3-1/2" O.D. GAME POST AND CAP | 1    |
| 2        | VCISPLIT35  | 3-1/2" SPLIT RAIL HALF CLAMP  | 3    |
| 3        | HWCB5161    | 5/16"-18 x 1" CARRIAGE BOLT   | 6    |
| 4        | HWFLWA516   | 5/16" USS FLAT WASHER         | 6    |
| 5        | HWLN516     | 5/16"-18 LOCK NUT             | 6    |
| 6        | 604-044     | ROPE CLAMP                    | 2    |
| 7        | HWSH516212  | 5/16" x 2-1/2" S-HOOK         | 4    |

**DETAIL A** 

DETAIL B

INSTALL THE POST IN A  $\oslash$  18" x 24" DEEP CONCRETE FOOTING OR POST SLEEVE. THE TOP OF THE POST IS 8'-6" ABOVE THE FINISH GRADE.

| Date:  | 4/25/23 | PRO |
|--------|---------|-----|
| Rev:   |         | INT |
| Drawn: | CW      | MOI |
| Sheet: | 1 of 1  |     |