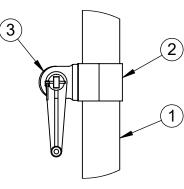

| ITEM NO. | PART NUMBER   | DESCRIPTION                         | QTY. |
|----------|---------------|-------------------------------------|------|
| 1        | W2216GPOST    | 3-1/2" O.D. GAME POST AND CAP       | 1    |
| 2        | CINETCOL312   | ADJUSTABLE NET COLLAR               | 1    |
| 3        | 8321NT        | NET TIGHTENER WITH REMOVABLE HANDLE | 1    |
| 4        | HWSC3858      | 3/8"-16 x 5/8" SET SCREW            | 1    |
| 5        | HWHB51634     | 5/16" x 3/4" HEX BOLT               | 2    |
| 6        | VCISPLIT35    | 3-1/2" SPLIT RAIL HALF CLAMP        | 2    |
| 7        | HWCB5161      | 5/16"-18 x 1" CARRIAGE BOLT         | 4    |
| 8        | HWSH516212    | 5/16" x 2-1/2" S-HOOK               | 3    |
| 9        | HWFLWA516     | 5/16" USS FLAT WASHER               | 6    |
| 10       | HWLN516       | 5/16"-18 LOCK NUT                   | 4    |
| 11       | LA-VCIPULLEY1 | GAME POST PULLEY                    | 1    |