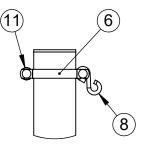

| ITEM NO. | PART NUMBER   | DESCRIPTION                         | QTY. |
|----------|---------------|-------------------------------------|------|
| 1        | W2216GPOST    | 3-1/2" O.D. GAME POST AND CAP       | 1    |
| 2        | CINETCOL312   | ADJUSTABLE NET COLLAR               | 1    |
| 3        | 8321NT        | NET TIGHTENER WITH REMOVABLE HANDLE | 1    |
| 4        | HWSC3858      | 3/8"-16 x 5/8" SET SCREW            | 1    |
| 5        | HWHB51634     | 5/16" x 3/4" HEX BOLT               | 2    |
| 6        | VCISPLIT35    | 3-1/2" SPLIT RAIL HALF CLAMP        | 2    |
| 7        | HWCB5161      | 5/16"-18 x 1" CARRIAGE BOLT         | 4    |
| 8        | HWSH516212    | 5/16" x 2-1/2" S-HOOK               | 3    |
| 9        | HWFLWA516     | 5/16" USS FLAT WASHER               | 6    |
| 10       | HWLN516       | 5/16"-18 LOCK NUT                   | 4    |
| 11       | LA-VCIPULLEY1 | GAME POST PULLEY                    | 1    |