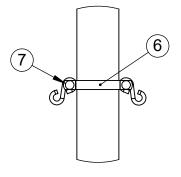

| ITEM NO. | PART NUMBER   | DESCRIPTION                         | QTY. |
|----------|---------------|-------------------------------------|------|
| 1        | W2216GPOST    | 3-1/2" O.D. GAME POST AND CAP       | 1    |
| 2        | CINETCOL312   | ADJUSTABLE NET COLLAR               | 1    |
| 3        | 8321NT        | NET TIGHTENER WITH REMOVABLE HANDLE | 1    |
| 4        | HWSC3858      | 3/8"-16 x 5/8" SET SCREW            | 1    |
| 5        | HWHB51634     | 5/16" x 3/4" HEX BOLT               | 2    |
| 6        | VCISPLIT35    | 3-1/2" SPLIT RAIL HALF CLAMP        | 2    |
| 7        | HWCB5161      | 5/16"-18 x 1" CARRIAGE BOLT         | 4    |
| 8        | HWSH516212    | 5/16" x 2-1/2" S-HOOK               | 3    |
| 9        | HWFLWA516     | 5/16" USS FLAT WASHER               | 6    |
| 10       | HWLN516       | 5/16"-18 LOCK NUT                   | 4    |
| 11       | LA-VCIPULLEY1 | GAME POST PULLEY                    | 1    |