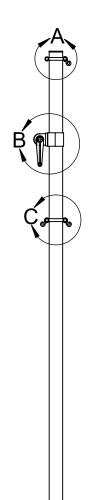

DETAIL A

DETAIL B

DETAIL C

INSTALL THE POST IN A  $\oslash$  18" x 24" DEEP CONCRETE FOOTING OR POST SLEEVE. THE TOP OF THE POST IS 8'-6" ABOVE THE FINISH GRADE.

|                   | Date:  | 5/3/23 | PRODUCT NAME                |
|-------------------|--------|--------|-----------------------------|
|                   | Rev:   |        | QUALITY GAME CENTER POST    |
|                   | Drawn: | CW     | MODEL NO.<br>2216-31QG-SPEC |
| ATHLETIC MFG. CO. |        |        |                             |
|                   | Sheet: | 1 of 1 |                             |