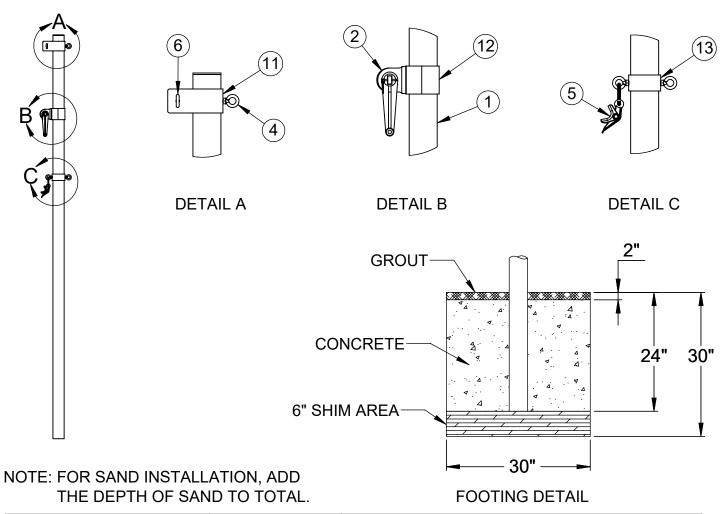

| ITEM NO. | PART NUMBER  | DESCRIPTION                              | QTY. |
|----------|--------------|------------------------------------------|------|
| 1        | W2216GPOST   | 3-1/2" O.D. GAME POST AND CAP            | 1    |
| 2        | 8321NT       | NET TIGHTENER WITH REMOVABLE HANDLE      | 1    |
| 3        | HWHB51634    | 5/16" x 3/4" HEX BOLT                    | 2    |
| 4        | HWEB381      | 3/8" x 1" TURNED EYE BOLT                | 3    |
| 5        | 604-044      | ROPE CLAMP WITH S-HOOK                   | 1    |
| 6        | HWEB382      | 3/8" x 2" TURNED EYE BOLT                | 1    |
| 7        | HWFLWA38     | 3/8" FLAT WASHER                         | 1    |
| 8        | HWLN38       | 3/8" NYLOK NUT ZINC                      | 1    |
| 9        | VCIPULLEY    | SIDE COLLAR PULLEY                       | 1    |
| 10       | HWFLWA516    | 5/16" USS FLAT WASHER                    | 2    |
| 11       | CINETSIDE312 | SIDE PULLEY COLLAR                       | 1    |
| 12       | CINETCOL312  | ADJUSTABLE NET COLLAR                    | 1    |
| 13       | GP312ADJC    | 3-1/2" I.D. SCH 40 ADJUSTABLE COLLAR     | 1    |
| 14       | HWSCSS3858   | 3/8"-16 x 5/8" STAINLESS STEEL SET SCREW | 2    |