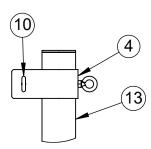

| PART NUMBER  | DESCRIPTION                                                                                                                                           |                                                                                                                                                                                                                                                                                                                                                                                                                                                                                                                                   |
|--------------|-------------------------------------------------------------------------------------------------------------------------------------------------------|-----------------------------------------------------------------------------------------------------------------------------------------------------------------------------------------------------------------------------------------------------------------------------------------------------------------------------------------------------------------------------------------------------------------------------------------------------------------------------------------------------------------------------------|
| 604-044      | ROPE CLAMP WITH S-HOOK                                                                                                                                |                                                                                                                                                                                                                                                                                                                                                                                                                                                                                                                                   |
| HWSCSS3858   | 3/8"-16 x 5/8" STAINLESS STEEL SET SCREW                                                                                                              |                                                                                                                                                                                                                                                                                                                                                                                                                                                                                                                                   |
| HWEB381      | 3/8" x 1" TURNED EYE BOLT                                                                                                                             |                                                                                                                                                                                                                                                                                                                                                                                                                                                                                                                                   |
| CINETSIDE312 | SIDE PULLEY COLLAR                                                                                                                                    |                                                                                                                                                                                                                                                                                                                                                                                                                                                                                                                                   |
| 8321NT       | NET TIGHTENER WITH REMOVABLE HANDLE                                                                                                                   | 1                                                                                                                                                                                                                                                                                                                                                                                                                                                                                                                                 |
| GP312ADJC    | 3-1/2" I.D. SCH 40 ADJUSTABLE COLLAR                                                                                                                  | 1                                                                                                                                                                                                                                                                                                                                                                                                                                                                                                                                 |
| CINETCOL312  | ADJUSTABLE NET COLLAR                                                                                                                                 | 1                                                                                                                                                                                                                                                                                                                                                                                                                                                                                                                                 |
| HWHB51634    | 5/16" x 3/4" HEX BOLT                                                                                                                                 |                                                                                                                                                                                                                                                                                                                                                                                                                                                                                                                                   |
| HWFLWA516    | 5/16" USS FLAT WASHER                                                                                                                                 | 2                                                                                                                                                                                                                                                                                                                                                                                                                                                                                                                                 |
| HWEB382      | 3/8" x 2" TURNED EYE BOLT                                                                                                                             | 1                                                                                                                                                                                                                                                                                                                                                                                                                                                                                                                                 |
| HWFLWA38     | 3/8" USS FLAT WASHER                                                                                                                                  | 1                                                                                                                                                                                                                                                                                                                                                                                                                                                                                                                                 |
| HWLN38       | 3/8" NYLOK NUT ZINC                                                                                                                                   | 1                                                                                                                                                                                                                                                                                                                                                                                                                                                                                                                                 |
| W2216APOST   | 3-1/2" O.D. ALUMINUM GAME POST AND CAP                                                                                                                | 1                                                                                                                                                                                                                                                                                                                                                                                                                                                                                                                                 |
| VCIPULLEY    | SIDE COLLAR PULLEY                                                                                                                                    | 1                                                                                                                                                                                                                                                                                                                                                                                                                                                                                                                                 |
|              | 604-044   HWSCSS3858   HWEB381   CINETSIDE312   8321NT   GP312ADJC   CINETCOL312   HWHB51634   HWFLWA516   HWFLWA538   HWFLWA38   HWLN38   W2216APOST | 604-044   ROPE CLAMP WITH S-HOOK     HWSCSS3858   3/8"-16 x 5/8" STAINLESS STEEL SET SCREW     HWEB381   3/8" x 1" TURNED EYE BOLT     CINETSIDE312   SIDE PULLEY COLLAR     8321NT   NET TIGHTENER WITH REMOVABLE HANDLE     GP312ADJC   3-1/2" I.D. SCH 40 ADJUSTABLE COLLAR     CINETCOL312   ADJUSTABLE NET COLLAR     HWHB51634   5/16" x 3/4" HEX BOLT     HWFLWA516   5/16" USS FLAT WASHER     HWFLWA38   3/8" USS FLAT WASHER     HWFLWA38   3/8" NYLOK NUT ZINC     W2216APOST   3-1/2" O.D. ALUMINUM GAME POST AND CAP |