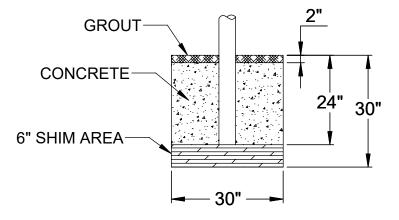

## NOTE: FOR SAND INSTALLATION, ADD THE DEPTH OF THE SAND TO THE TOTAL.

FOOTING DETAIL

| ATHLETIC MFG. CO. | Date:<br>Rev:    | 6/5/23<br>CW | PRODUCT NAME<br>DELUXE COMPETITION<br>ALUMINUM CENTER POST |
|-------------------|------------------|--------------|------------------------------------------------------------|
|                   | Drawn:<br>Sheet: | 1 of 1       | MODEL NO.<br>2216-41A-SPEC                                 |