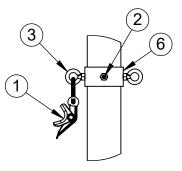

| PART NUMBER  | DESCRIPTION                                                                                                                                           |                                                                                                                                                                                                                                                                                                                                                                                                                                                                                                                                   |
|--------------|-------------------------------------------------------------------------------------------------------------------------------------------------------|-----------------------------------------------------------------------------------------------------------------------------------------------------------------------------------------------------------------------------------------------------------------------------------------------------------------------------------------------------------------------------------------------------------------------------------------------------------------------------------------------------------------------------------|
| 604-044      | ROPE CLAMP WITH S-HOOK                                                                                                                                |                                                                                                                                                                                                                                                                                                                                                                                                                                                                                                                                   |
| HWSCSS3858   | 3/8"-16 x 5/8" STAINLESS STEEL SET SCREW                                                                                                              |                                                                                                                                                                                                                                                                                                                                                                                                                                                                                                                                   |
| HWEB381      | 3/8" x 1" TURNED EYE BOLT                                                                                                                             |                                                                                                                                                                                                                                                                                                                                                                                                                                                                                                                                   |
| CINETSIDE312 | SIDE PULLEY COLLAR                                                                                                                                    |                                                                                                                                                                                                                                                                                                                                                                                                                                                                                                                                   |
| 8321NT       | NET TIGHTENER WITH REMOVABLE HANDLE                                                                                                                   | 1                                                                                                                                                                                                                                                                                                                                                                                                                                                                                                                                 |
| GP312ADJC    | 3-1/2" I.D. SCH 40 ADJUSTABLE COLLAR                                                                                                                  | 1                                                                                                                                                                                                                                                                                                                                                                                                                                                                                                                                 |
| CINETCOL312  | ADJUSTABLE NET COLLAR                                                                                                                                 | 1                                                                                                                                                                                                                                                                                                                                                                                                                                                                                                                                 |
| HWHB51634    | 5/16" x 3/4" HEX BOLT                                                                                                                                 |                                                                                                                                                                                                                                                                                                                                                                                                                                                                                                                                   |
| HWFLWA516    | 5/16" USS FLAT WASHER                                                                                                                                 | 2                                                                                                                                                                                                                                                                                                                                                                                                                                                                                                                                 |
| HWEB382      | 3/8" x 2" TURNED EYE BOLT                                                                                                                             | 1                                                                                                                                                                                                                                                                                                                                                                                                                                                                                                                                 |
| HWFLWA38     | 3/8" USS FLAT WASHER                                                                                                                                  | 1                                                                                                                                                                                                                                                                                                                                                                                                                                                                                                                                 |
| HWLN38       | 3/8" NYLOK NUT ZINC                                                                                                                                   | 1                                                                                                                                                                                                                                                                                                                                                                                                                                                                                                                                 |
| W2216APOST   | 3-1/2" O.D. ALUMINUM GAME POST AND CAP                                                                                                                | 1                                                                                                                                                                                                                                                                                                                                                                                                                                                                                                                                 |
| VCIPULLEY    | SIDE COLLAR PULLEY                                                                                                                                    | 1                                                                                                                                                                                                                                                                                                                                                                                                                                                                                                                                 |
|              | 604-044   HWSCSS3858   HWEB381   CINETSIDE312   8321NT   GP312ADJC   CINETCOL312   HWHB51634   HWFLWA516   HWFLWA538   HWFLWA38   HWLN38   W2216APOST | 604-044   ROPE CLAMP WITH S-HOOK     HWSCSS3858   3/8"-16 x 5/8" STAINLESS STEEL SET SCREW     HWEB381   3/8" x 1" TURNED EYE BOLT     CINETSIDE312   SIDE PULLEY COLLAR     8321NT   NET TIGHTENER WITH REMOVABLE HANDLE     GP312ADJC   3-1/2" I.D. SCH 40 ADJUSTABLE COLLAR     CINETCOL312   ADJUSTABLE NET COLLAR     HWHB51634   5/16" x 3/4" HEX BOLT     HWFLWA516   5/16" USS FLAT WASHER     HWFLWA38   3/8" USS FLAT WASHER     HWFLWA38   3/8" NYLOK NUT ZINC     W2216APOST   3-1/2" O.D. ALUMINUM GAME POST AND CAP |