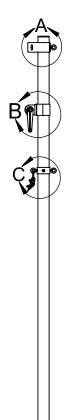

|
|              | 604-044   HWSCSS3858   HWEB381   CINETSIDE312   8321NT   GP312ADJC   CINETCOL312   HWHB51634   HWFLWA516   HWFLWA538   HWFLWA38   HWLN38   W2216APOST | 604-044   ROPE CLAMP WITH S-HOOK     HWSCSS3858   3/8"-16 x 5/8" STAINLESS STEEL SET SCREW     HWEB381   3/8" x 1" TURNED EYE BOLT     CINETSIDE312   SIDE PULLEY COLLAR     8321NT   NET TIGHTENER WITH REMOVABLE HANDLE     GP312ADJC   3-1/2" I.D. SCH 40 ADJUSTABLE COLLAR     CINETCOL312   ADJUSTABLE NET COLLAR     HWHB51634   5/16" x 3/4" HEX BOLT     HWFLWA516   5/16" USS FLAT WASHER     HWFLWA38   3/8" USS FLAT WASHER     HWFLWA38   3/8" NYLOK NUT ZINC     W2216APOST   3-1/2" O.D. ALUMINUM GAME POST AND CAP |









DETAIL A

DETAIL B

DETAIL C



## NOTE: FOR SAND INSTALLATION, ADD THE DEPTH OF THE SAND TO THE TOTAL.

FOOTING DETAIL

| ATHLETIC MFG. CO. | Date:<br>Rev:    | 6/5/23<br>CW | PRODUCT NAME<br>DELUXE COMPETITION<br>ALUMINUM CENTER POST |
|-------------------|------------------|--------------|------------------------------------------------------------|
|                   | Drawn:<br>Sheet: | 1 of 1       | MODEL NO.<br>2216-41A-SPEC                                 |