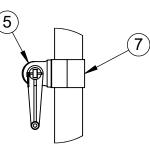

| PART NUMBER  | DESCRIPTION                                                                                                                                           |                                                                                                                                                                                                                                                                                                                                                                                                                                                                                                                                   |
|--------------|-------------------------------------------------------------------------------------------------------------------------------------------------------|-----------------------------------------------------------------------------------------------------------------------------------------------------------------------------------------------------------------------------------------------------------------------------------------------------------------------------------------------------------------------------------------------------------------------------------------------------------------------------------------------------------------------------------|
| 604-044      | ROPE CLAMP WITH S-HOOK                                                                                                                                |                                                                                                                                                                                                                                                                                                                                                                                                                                                                                                                                   |
| HWSCSS3858   | 3/8"-16 x 5/8" STAINLESS STEEL SET SCREW                                                                                                              |                                                                                                                                                                                                                                                                                                                                                                                                                                                                                                                                   |
| HWEB381      | 3/8" x 1" TURNED EYE BOLT                                                                                                                             |                                                                                                                                                                                                                                                                                                                                                                                                                                                                                                                                   |
| CINETSIDE312 | SIDE PULLEY COLLAR                                                                                                                                    |                                                                                                                                                                                                                                                                                                                                                                                                                                                                                                                                   |
| 8321NT       | NET TIGHTENER WITH REMOVABLE HANDLE                                                                                                                   | 1                                                                                                                                                                                                                                                                                                                                                                                                                                                                                                                                 |
| GP312ADJC    | 3-1/2" I.D. SCH 40 ADJUSTABLE COLLAR                                                                                                                  | 1                                                                                                                                                                                                                                                                                                                                                                                                                                                                                                                                 |
| CINETCOL312  | ADJUSTABLE NET COLLAR                                                                                                                                 | 1                                                                                                                                                                                                                                                                                                                                                                                                                                                                                                                                 |
| HWHB51634    | 5/16" x 3/4" HEX BOLT                                                                                                                                 |                                                                                                                                                                                                                                                                                                                                                                                                                                                                                                                                   |
| HWFLWA516    | 5/16" USS FLAT WASHER                                                                                                                                 | 2                                                                                                                                                                                                                                                                                                                                                                                                                                                                                                                                 |
| HWEB382      | 3/8" x 2" TURNED EYE BOLT                                                                                                                             | 1                                                                                                                                                                                                                                                                                                                                                                                                                                                                                                                                 |
| HWFLWA38     | 3/8" USS FLAT WASHER                                                                                                                                  | 1                                                                                                                                                                                                                                                                                                                                                                                                                                                                                                                                 |
| HWLN38       | 3/8" NYLOK NUT ZINC                                                                                                                                   | 1                                                                                                                                                                                                                                                                                                                                                                                                                                                                                                                                 |
| W2216APOST   | 3-1/2" O.D. ALUMINUM GAME POST AND CAP                                                                                                                | 1                                                                                                                                                                                                                                                                                                                                                                                                                                                                                                                                 |
| VCIPULLEY    | SIDE COLLAR PULLEY                                                                                                                                    | 1                                                                                                                                                                                                                                                                                                                                                                                                                                                                                                                                 |
|              | 604-044   HWSCSS3858   HWEB381   CINETSIDE312   8321NT   GP312ADJC   CINETCOL312   HWHB51634   HWFLWA516   HWFLWA538   HWFLWA38   HWLN38   W2216APOST | 604-044   ROPE CLAMP WITH S-HOOK     HWSCSS3858   3/8"-16 x 5/8" STAINLESS STEEL SET SCREW     HWEB381   3/8" x 1" TURNED EYE BOLT     CINETSIDE312   SIDE PULLEY COLLAR     8321NT   NET TIGHTENER WITH REMOVABLE HANDLE     GP312ADJC   3-1/2" I.D. SCH 40 ADJUSTABLE COLLAR     CINETCOL312   ADJUSTABLE NET COLLAR     HWHB51634   5/16" x 3/4" HEX BOLT     HWFLWA516   5/16" USS FLAT WASHER     HWFLWA38   3/8" USS FLAT WASHER     HWFLWA38   3/8" NYLOK NUT ZINC     W2216APOST   3-1/2" O.D. ALUMINUM GAME POST AND CAP |