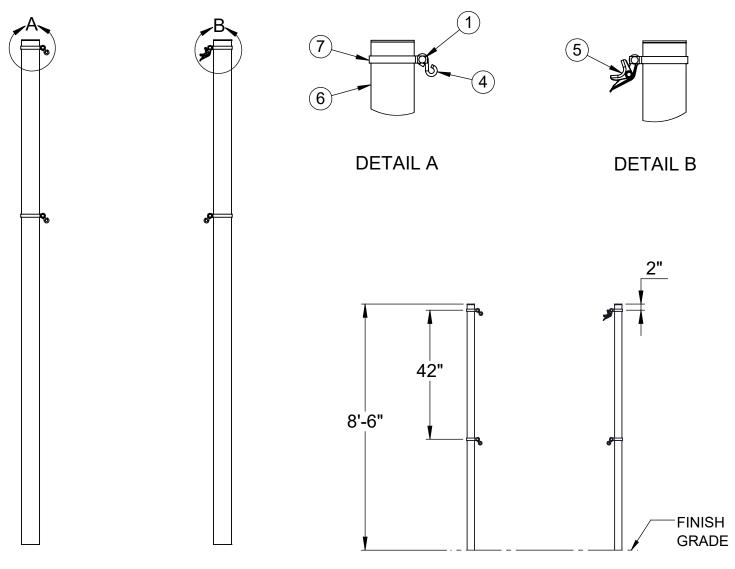

| ITEM NO. | PART NUMBER | DESCRIPTION                   | QTY. |
|----------|-------------|-------------------------------|------|
| 1        | HWCB5161    | 5/16"-18 x 1" CARRIAGE BOLT   | 4    |
| 2        | HWFLWA516   | 5/16" USS FLAT WASHER         | 4    |
| 3        | HWLN516     | 5/16"-18 LOCK NUT             | 4    |
| 4        | HWSH516212  | 5/16" x 2-1/2" S-HOOK         | 3    |
| 5        | 604-044     | ROPE CLAMP WITH S-HOOK        | 1    |
| 6        | W2217GPOST  | 4-1/2" O.D. GAME POST AND CAP | 2    |
| 7        | VCIBB45     | 4-1/2" BRACE BAND             | 4    |

ELEVATION VIEW

## INSTALL THE POSTS IN $\phi$ 18" x 24" DEEP CONCRETE FOOTINGS OR POST SLEEVES. THE TOPS OF THE POSTS ARE 8'-6" ABOVE THE FINISH GRADE.

|                   | Date:  | 5/12/23 | PRODUCT NAME               |  |
|-------------------|--------|---------|----------------------------|--|
|                   | Rev:   |         | SUPER VALUE COMBO NET POST |  |
|                   | Drawn: | CW      | MODEL NO. 2217-00-SPEC     |  |
| ATHLETIC MFG. CO. |        |         |                            |  |
|                   | Sheet: | 1 of 1  |                            |  |