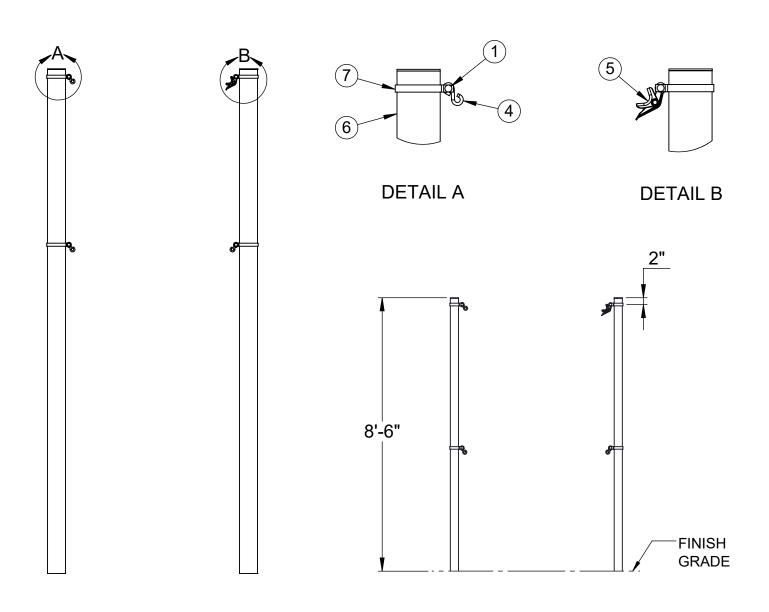

| ITEM NO. | PART NUMBER | DESCRIPTION                            |   |
|----------|-------------|----------------------------------------|---|
| 1        | HWCB5161    | 5/16"-18 x 1" CARRIAGE BOLT            | 4 |
| 2        | HWFLWA516   | 5/16" USS FLAT WASHER                  | 4 |
| 3        | HWLN516     | 5/16"-18 LOCK NUT                      | 4 |
| 4        | HWSH516212  | 5/16" x 2-1/2" S-HOOK                  | 3 |
| 5        | 604-044     | ROPE CLAMP WITH S-HOOK                 | 1 |
| 6        | W2217APOST  | 4-1/2" O.D. ALUMINUM GAME POST AND CAP | 2 |
| 7        | VCIBB45     | 4-1/2" BRACE BAND                      | 4 |

INSTALL THE POSTS IN  $\phi$  18" x 24" DEEP CONCRETE FOOTINGS OR POST SLEEVES. THE TOP OF THE POSTS ARE 8'-6" ABOVE THE FINISH GRADE.

|                   | Date:    | 6/5/23 |                                         |  |
|-------------------|----------|--------|-----------------------------------------|--|
|                   | Rev:     |        | SUPER VALUE ALUMINUM<br>COMBO NET POSTS |  |
|                   | Drawn: C | CW     | COMIDO NET POSTS                        |  |
|                   |          | CVV    | MODEL NO.                               |  |
| ATHLETIC MFG. CO. |          |        | 2217-00A-SPEC                           |  |
|                   | Sheet:   | 1 of 1 | 2211 007 ( 01 20                        |  |