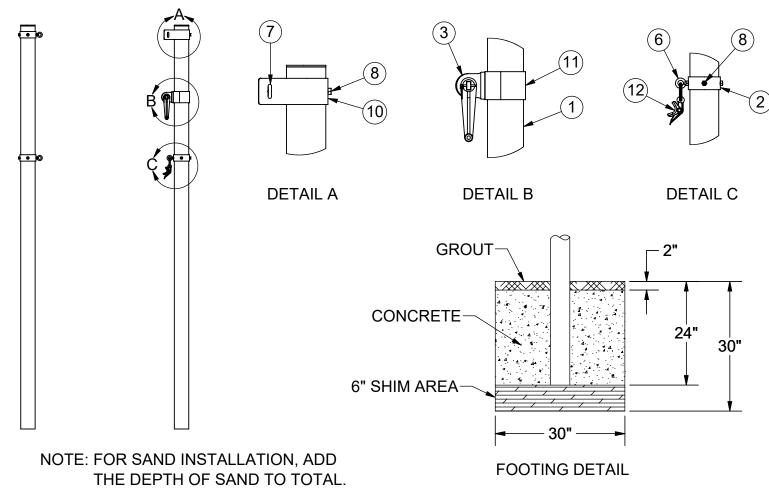

| ITEM NO. | PART NUMBER  | DESCRIPTION                              | QTY. |
|----------|--------------|------------------------------------------|------|
| 1        | W2217GPOST   | 4-1/2" O.D. GAME POST AND CAP            | 2    |
| 2        | GP412ADJC    | 4-1/2" I.D. MOVABLE COLLAR               | 3    |
| 3        | 8321NT       | NET TIGHTENER WITH REMOVABLE HANDLE      | 1    |
| 4        | HWHB51634    | 5/16" x 3/4" HEX BOLT                    | 2    |
| 5        | HWFLWA516    | 5/16" USS FLAT WASHER                    | 2    |
| 6        | HWEB381      | 3/8" x 1" TURNED EYE BOLT                | 3    |
| 7        | HWEB382      | 3/8" x 2" TURNED EYE BOLT                | 1    |
| 8        | HWSCSS3858   | 3/8"-16 x 5/8" STAINLESS STEEL SET SCREW | 8    |
| 9        | HWLN38       | 3/8" NYLOK NUT ZINC                      | 1    |
| 10       | CINETSIDE412 | SIDE PULLEY COLLAR                       | 1    |
| 11       | CINETCOL412  | ADJUSTABLE NET COLLAR                    | 1    |
| 12       | 604-044      | ROPE CLAMP WITH S-HOOK                   | 1    |
| 13       | HWFLWA38     | 3/8" USS FLAT WASHER                     | 1    |
| 14       | VCIPULLEY    | SIDE COLLAR PULLEY                       | 1    |
|          |              |                                          |      |