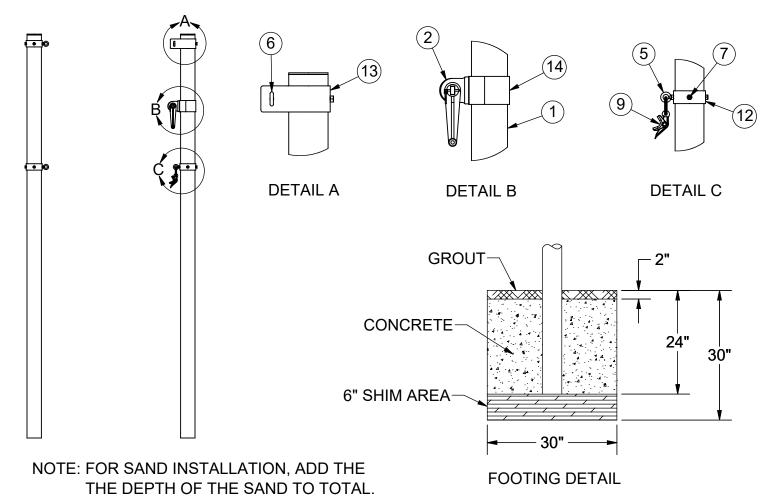

| ITEM NO. | PART NUMBER  | DESCRIPTION                              | QTY. |
|----------|--------------|------------------------------------------|------|
| 1        | W2217APOST   | 4-1/2" O.D. ALUMINUM GAME POST AND CAP   | 2    |
| 2        | 8321NT       | NET TIGHTENER WITH REMOVABLE HANDLE      | 1    |
| 3        | HWHB51634    | 5/16" x 3/4" HEX BOLT                    | 2    |
| 4        | HWFLWA516    | 5/16" USS FLAT WASHER                    | 2    |
| 5        | HWEB381      | 3/8" x 1" TURNED EYE BOLT                | 3    |
| 6        | HWEB382      | 3/8" x 2" TURNED EYE BOLT                | 1    |
| 7        | HWSCSS3858   | 3/8"-16 x 5/8" STAINLESS STEEL SET SCREW | 8    |
| 8        | HWLN38       | 3/8" NYLOK NUT ZINC                      | 1    |
| 9        | 604-044      | ROPE CLAMP WITH S-HOOK                   | 1    |
| 10       | HWFLWA38     | 3/8" USS FLAT WASHER                     | 1    |
| 11       | VCIPULLEY    | SIDE COLLAR PULLEY                       | 1    |
| 12       | GP412ADJC    | 4-1/2" I.D. ADJUSTABLE COLLAR            | 3    |
| 13       | CINETSIDE412 | SIDE PULLEY COLLAR                       | 1    |
| 14       | CINETCOL412  | ADJUSTABLE NET COLLAR                    | 1    |