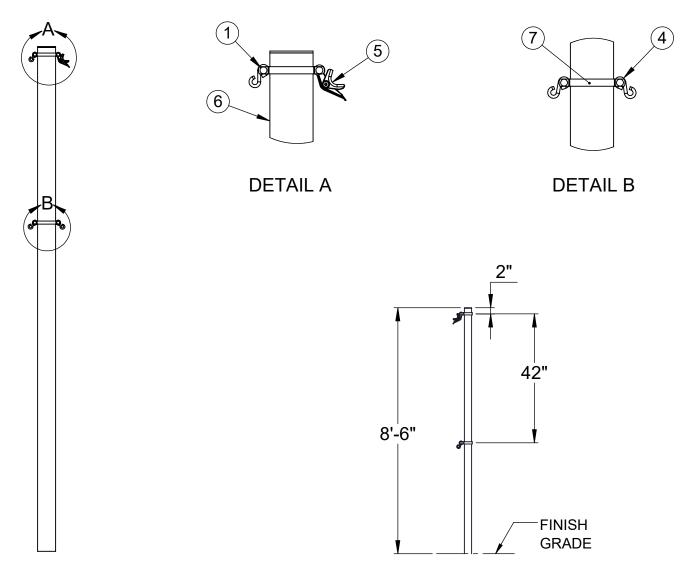

| -        |             |                                            | · · · · · · · · · · · · · · · · · · · |
|----------|-------------|--------------------------------------------|---------------------------------------|
| ITEM NO. | PART NUMBER | DESCRIPTION                                |                                       |
| 1        | HWCB5161    | 5/16"-18 x 1" CARRIAGE BOLT                | 4                                     |
| 2        | HWFLWA516   | 5/16" USS FLAT WASHER                      | 4                                     |
| 3        | HWLN516     | 5/16"-18 LOCK NUT                          | 4                                     |
| 4        | HWSH516212  | 5/16" x 2-1/2" S-HOOK                      | 3                                     |
| 5        | 604-044     | ROPE CLAMP WITH S-HOOK                     | 1                                     |
| 6        | W2217GPOST  | 4-1/2" O.D. GAME POST AND CAP              | 1                                     |
| 7        | VCISPLIT412 | SPLIT RAIL HALF CLAMP FOR 4-1/2" O.D. POST | 2                                     |

ELEVATION VIEW

## INSTALL THE POST IN A $\phi$ 18" x 24" DEEP CONCRETE FOOTING OR POST SLEEVE. THE TOP OF THE POST IS 8'-6" ABOVE THE FINISH GRADE.

|                   | Date:<br>Rev: | 5/12/23 | PRODUCT NAME<br>SUPER VALUE COMBO<br>NET CENTER POST<br>MODEL NO. |
|-------------------|---------------|---------|-------------------------------------------------------------------|
|                   | Drawn:        | CW      |                                                                   |
| ATHLETIC MFG. CO. |               |         | 2217-31-SPEC                                                      |
|                   | Sheet:        | 1 of 1  |                                                                   |