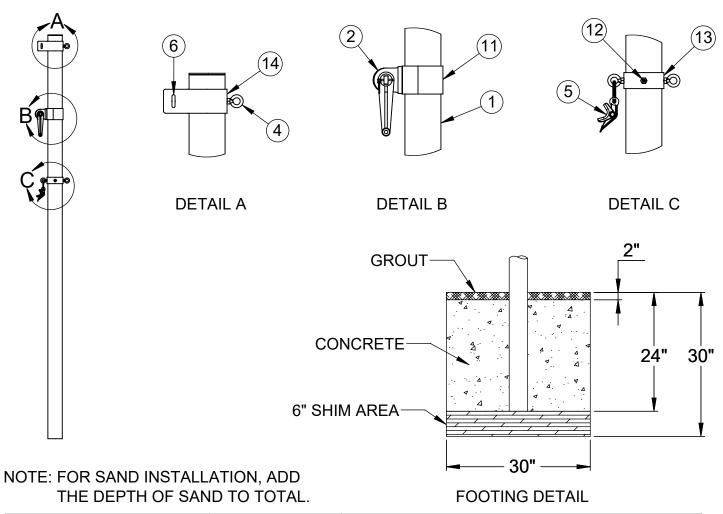

| ITEM NO. | PART NUMBER  | DESCRIPTION                              | QTY. |
|----------|--------------|------------------------------------------|------|
| 1        | W2217GPOST   | 4-1/2" O.D. GAME POST AND CAP            | 1    |
| 2        | 8321NT       | NET TIGHTENER WITH REMOVABLE HANDLE      | 1    |
| 3        | HWHB51634    | 5/16" x 3/4" HEX BOLT                    | 2    |
| 4        | HWEB381      | 3/8" x 1" TURNED EYE BOLT                | 3    |
| 5        | 604-044      | ROPE CLAMP WITH S-HOOK                   | 1    |
| 6        | HWEB382      | 3/8" x 2" TURNED EYE BOLT                | 1    |
| 7        | HWFLWA38     | 3/8" FLAT WASHER                         | 1    |
| 8        | HWLN38       | 3/8" NYLOK NUT ZINC                      | 1    |
| 9        | VCIPULLEY    | SIDE COLLAR PULLEY                       | 1    |
| 10       | HWFLWA516    | 5/16" USS FLAT WASHER                    | 2    |
| 11       | CINETCOL412  | ADJUSTABLE NET COLLAR                    | 1    |
| 12       | HWSCSS3858   | 3/8"-16 x 5/8" STAINLESS STEEL SET SCREW | 2    |
| 13       | GP412ADJC    | 4-1/2" I.D. ADJUSTABLE COLLAR            | 1    |
| 14       | CINETSIDE412 | SIDE PULLEY COLLAR                       | 1    |