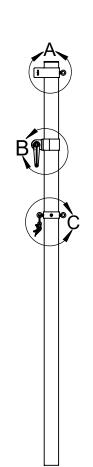

**DETAIL A** 

DETAIL B

**DETAIL C** 

NOTE: FOR SAND INSTALLATION, ADD THE DEPTH OF THE SAND TO THE TOTAL.

**FOOTING DETAIL** 