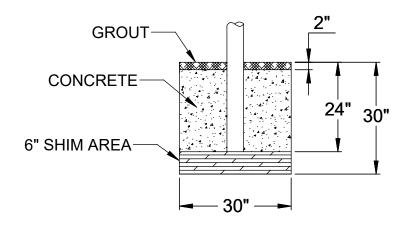

**DETAIL A** 

DETAIL B

**DETAIL C** 

NOTE: FOR SAND INSTALLATION, ADD THE DEPTH OF THE SAND TO THE TOTAL.

**FOOTING DETAIL** 