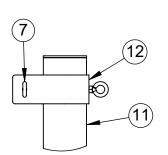

| ITEM NO. | PART NUMBER  | DESCRIPTION                              | QTY. |
|----------|--------------|------------------------------------------|------|
| 1        | 604-044      | ROPE CLAMP WITH S-HOOK                   | 1    |
| 2        | HWSCSS3858   | 3/8"-16 x 5/8" STAINLESS STEEL SET SCREW | 2    |
| 3        | HWEB381      | 3/8" x 1" TURNED EYE BOLT                | 3    |
| 4        | 8321NT       | NET TIGHTENER WITH REMOVABLE HANDLE      | 1    |
| 5        | HWHB51634    | 5/16" x 3/4" HEX BOLT                    | 2    |
| 6        | HWFLWA516    | 5/16" USS FLAT WASHER                    | 2    |
| 7        | HWEB382      | 3/8" x 2" TURNED EYE BOLT                | 1    |
| 8        | HWFLWA38     | 3/8" USS FLAT WASHER                     | 1    |
| 9        | HWLN38       | 3/8" NYLOK NUT ZINC                      | 1    |
| 10       | VCIPULLEY    | SIDE COLLAR PULLEY                       | 1    |
| 11       | W2217APOST   | 4-1/2" O.D. ALUMINUM GAME POST AND CAP   | 1    |
| 12       | CINETSIDE412 | SIDE PULLEY COLLAR                       | 1    |
| 13       | CINETCOL412  | ADJUSTABLE NET COLLAR                    | 1    |
| 14       | GP412ADJC    | 4-1/2" I.D. ADJUSTABLE COLLAR            | 1    |