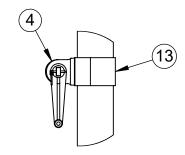

| ITEM NO. | PART NUMBER  | DESCRIPTION                              | QTY. |
|----------|--------------|------------------------------------------|------|
| 1        | 604-044      | ROPE CLAMP WITH S-HOOK                   | 1    |
| 2        | HWSCSS3858   | 3/8"-16 x 5/8" STAINLESS STEEL SET SCREW | 2    |
| 3        | HWEB381      | 3/8" x 1" TURNED EYE BOLT                | 3    |
| 4        | 8321NT       | NET TIGHTENER WITH REMOVABLE HANDLE      | 1    |
| 5        | HWHB51634    | 5/16" x 3/4" HEX BOLT                    | 2    |
| 6        | HWFLWA516    | 5/16" USS FLAT WASHER                    | 2    |
| 7        | HWEB382      | 3/8" x 2" TURNED EYE BOLT                | 1    |
| 8        | HWFLWA38     | 3/8" USS FLAT WASHER                     | 1    |
| 9        | HWLN38       | 3/8" NYLOK NUT ZINC                      | 1    |
| 10       | VCIPULLEY    | SIDE COLLAR PULLEY                       | 1    |
| 11       | W2217APOST   | 4-1/2" O.D. ALUMINUM GAME POST AND CAP   | 1    |
| 12       | CINETSIDE412 | SIDE PULLEY COLLAR                       | 1    |
| 13       | CINETCOL412  | ADJUSTABLE NET COLLAR                    | 1    |
| 14       | GP412ADJC    | 4-1/2" I.D. ADJUSTABLE COLLAR            | 1    |