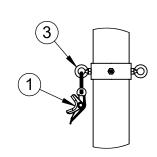

| ITEM NO. | PART NUMBER  | DESCRIPTION                              | QTY. |
|----------|--------------|------------------------------------------|------|
| 1        | 604-044      | ROPE CLAMP WITH S-HOOK                   | 1    |
| 2        | HWSCSS3858   | 3/8"-16 x 5/8" STAINLESS STEEL SET SCREW | 2    |
| 3        | HWEB381      | 3/8" x 1" TURNED EYE BOLT                | 3    |
| 4        | 8321NT       | NET TIGHTENER WITH REMOVABLE HANDLE      | 1    |
| 5        | HWHB51634    | 5/16" x 3/4" HEX BOLT                    | 2    |
| 6        | HWFLWA516    | 5/16" USS FLAT WASHER                    | 2    |
| 7        | HWEB382      | 3/8" x 2" TURNED EYE BOLT                | 1    |
| 8        | HWFLWA38     | 3/8" USS FLAT WASHER                     | 1    |
| 9        | HWLN38       | 3/8" NYLOK NUT ZINC                      | 1    |
| 10       | VCIPULLEY    | SIDE COLLAR PULLEY                       | 1    |
| 11       | W2217APOST   | 4-1/2" O.D. ALUMINUM GAME POST AND CAP   | 1    |
| 12       | CINETSIDE412 | SIDE PULLEY COLLAR                       | 1    |
| 13       | CINETCOL412  | ADJUSTABLE NET COLLAR                    | 1    |
| 14       | GP412ADJC    | 4-1/2" I.D. ADJUSTABLE COLLAR            | 1    |