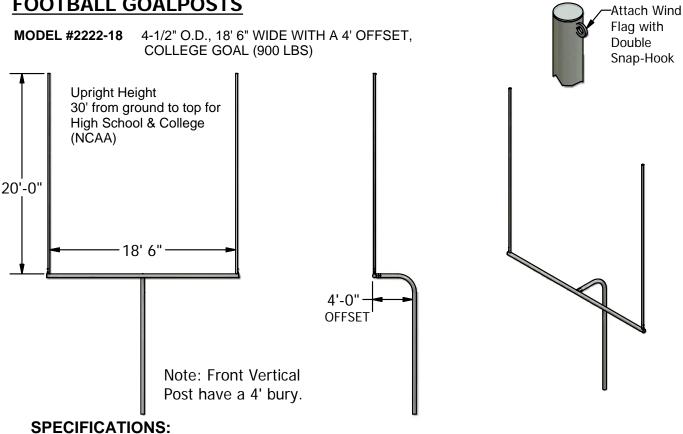

## GOOSENECK STYLE FOOTBALL GOALPOSTS

**General:** A pair of heavy-duty NCAA regulation football goals made with a 4-1/2" O.D. steel. Support post extends 4'-0" into concrete footing.

Materials: All pipe is galvanized steel.

**Support Post:** Fabricated from a single length of 4-1/2" O.D. steel formed to a 4' offset.

**Crossbar:** Consists of single length of 4-1/2" O.D. galvanized steel. A heavy galvanized steel sleeve is welded to center of crossbar, which fits inside support post and is secured with (4) four 5/8" socket set screws.

**Uprights:** 2-3/8" O.D. galvanized steel. Uprights sleeve over fittings on crossbar upright sleeves and secure with 5/8" socket set screws. Exposed ends are capped.

**Finish:** All welds are ground smooth and treated with cold galvanized compound.

## **INSTALLATION INSTRUCTIONS:**

- 1. Dig hole per footing detail approximately 60" for all models behind end line in desired location. Note: The offset is from the inside edge of bent offset post to the outside edge of the crossbar.
- 2. Insert crossbar into bent offset support post (gooseneck). The gooseneck has four 7/32" pre-drilled holes, two on top and two on bottom, for drive pin insertion. Level crossbar and use 7/32" drill bit to drill through the crossbar. Insert all four 1" drive pins. Tighten set screws to hold in place. Center support post in footing hole. Block, plumb and brace so the top of the crossbar is 10 feet above finish grade. Make sure crossbar is directly over the end line.
- 3. After checking that goal is plumb and square to field, pour concrete to within 2" of finished grade. Brace to hold in position. Let concrete set for 3 days before removal of bracing.
- 4. Sleeve uprights onto upright sleeve welded stubs. Tighten set screws to hold in place. Note: Attach wind flags to top of upright with brace bands provided. (See Drawing Sheet 1)