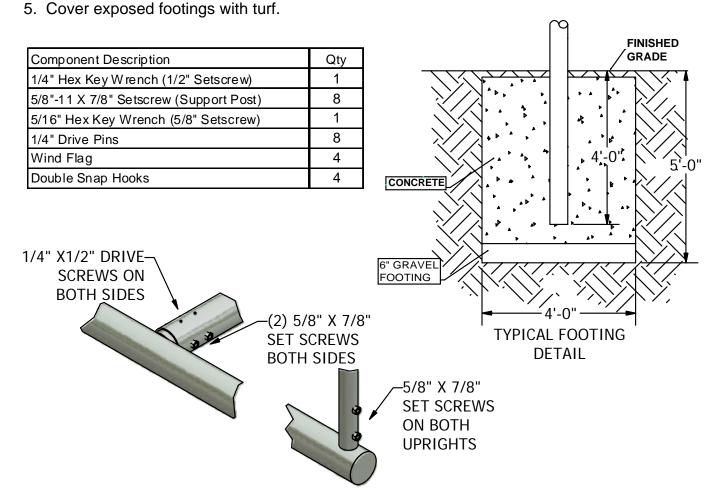

**Support Post:** Fabricated from a single length of 4-1/2" O.D. steel formed to a 4' offset.

**Crossbar:** Consists of single length of 4-1/2" O.D. galvanized steel. A heavy galvanized steel sleeve is welded to center of crossbar, which fits inside support post and is secured with (4) four 5/8" socket set screws.

**Uprights:** 2-3/8" O.D. galvanized steel. Uprights sleeve over fittings on crossbar upright sleeves and secure with 5/8" socket set screws. Exposed ends are capped.

**Finish:** All welds are ground smooth and treated with cold galvanized compound.

## **INSTALLATION INSTRUCTIONS:**

- 1. Dig hole per footing detail approximately 60" for all models behind end line in desired location. Note: The offset is from the inside edge of bent offset post to the outside edge of the crossbar.
- 2. Insert crossbar into bent offset support post (gooseneck). The gooseneck has four 7/32" pre-drilled holes, two on top and two on bottom, for drive pin insertion. Level crossbar and use 7/32" drill bit to drill through the crossbar. Insert all four 1" drive pins. Tighten set screws to hold in place. Center support post in footing hole. Block, plumb and brace so the top of the crossbar is 10 feet above finish grade. Make sure crossbar is directly over the end line.
- 3. After checking that goal is plumb and square to field, pour concrete to within 2" of finished grade. Brace to hold in position. Let concrete set for 3 days before removal of bracing.
- 4. Sleeve uprights onto upright sleeve welded stubs. Tighten set screws to hold in place. Note: Attach wind flags to top of upright with brace bands provided. (See Drawing Sheet 1)