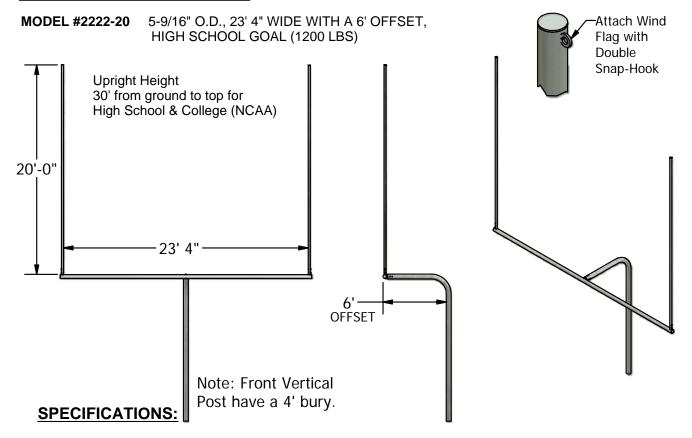

## GOOSENECK STYLE FOOTBALL GOALPOSTS

**General:** A pair of heavy-duty NCAA regulation football goals made with a 5-9/16" O.D. steel. Support post extends 4'-0" into concrete footing.

Materials: All pipe is galvanized steel.

**Support Post:** Fabricated from a single length of 5-9/16" O.D. steel formed to a 6' offset.

**Crossbar:** Consists of single length of 4-1/2" O.D. galvanized steel. A heavy galvanized steel sleeve is welded to center of crossbar, which fits inside support post and is secured with (4) four 5/8" socket set screws.

**Uprights:** 2-3/8" O.D. galvanized steel. Uprights sleeve over fittings on crossbar upright sleeves and secure with 5/8" socket set screws. Exposed ends are capped.

Finish: Powder Coated

Warranty Period: 10 Years

## **INSTALLATION INSTRUCTIONS:**

- 1. Dig hole per footing detail approximately 60" for all models behind end line in desired location. Note: The offset is from the inside edge of bent offset post to the outside edge of the crossbar.
- 2. Insert crossbar into bent offset support post (gooseneck). The gooseneck has four 7/32" pre-drilled holes, two on top and two on bottom, for drive pin insertion. Level crossbar and use 7/32" drill bit to drill through the crossbar. Insert all four 1" drive pins. Tighten set screws to hold in place. Center support post in footing hole. Block, plumb and brace so the top of the crossbar is 10 feet above finish grade. Make sure crossbar is directly over the end line.
- 3. After checking that goal is plumb and square to field, pour concrete to within 2" of finished grade. Brace to hold in position. Let concrete set for 3 days before removal of bracing.
- 4. Sleeve uprights onto upright sleeve welded stubs. Tighten set screws to hold in place. Note: Attach wind flags to top of upright with brace bands provided. (See Drawing Sheet 1)