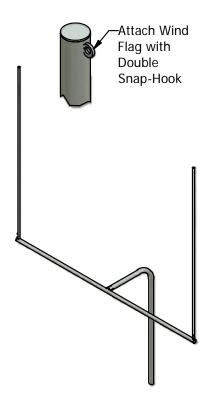

## **INSTALLATION INSTRUCTIONS:**

- 1. Dig hole per footing detail approximately 60" for all models behind end line in desired location. Note: The offset is from the inside edge of bent offset post to the outside edge of the crossbar.
- 2. Insert crossbar into bent offset support post (gooseneck). The gooseneck has four 7/32" pre-drilled holes, two on top and two on bottom, for drive pin insertion. Level crossbar and use 7/32" drill bit to drill through the crossbar. Insert all four 1" drive pins. Tighten set screws to hold in place. Center support post in footing hole. Block, plumb and brace so the top of the crossbar is 10 feet above finish grade. Make sure crossbar is directly over the end line.
- 3. After checking that goal is plumb and square to field, pour concrete to within 2" of finished grade. Brace to hold in position. Let concrete set for 3 days before removal of bracing.
- 4. Sleeve uprights onto upright sleeve welded stubs. Tighten set screws to hold in place. Note: Attach wind flags to top of upright with brace bands provided. (See Drawing Sheet 1)