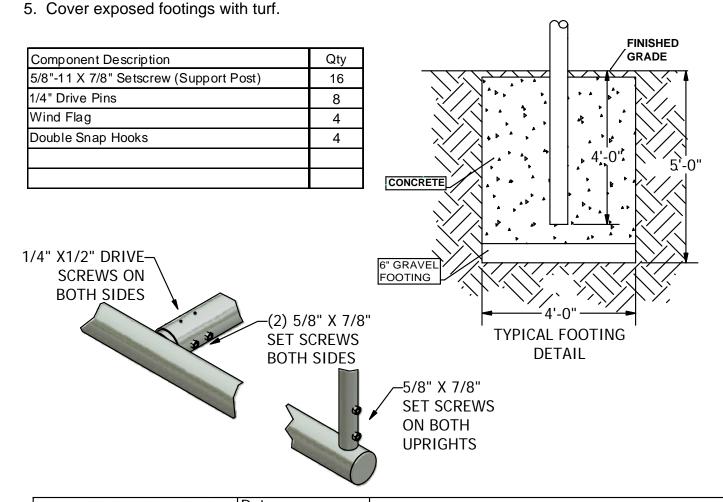

## **INSTALLATION INSTRUCTIONS:**

- 1. Dig hole per footing detail approximately 60" for all models behind end line in desired location. Note: The offset is from the inside edge of bent offset post to the outside edge of the crossbar.
- 2. Insert crossbar into bent offset support post (gooseneck). The gooseneck has four 7/32" pre-drilled holes, two on top and two on bottom, for drive pin insertion. Level crossbar and use 7/32" drill bit to drill through the crossbar. Insert all four 1" drive pins. Tighten set screws to hold in place. Center support post in footing hole. Block, plumb and brace so the top of the crossbar is 10 feet above finish grade. Make sure crossbar is directly over the end line.
- 3. After checking that goal is plumb and square to field, pour concrete to within 2" of finished grade. Brace to hold in position. Let concrete set for 3 days before removal of bracing.
- 4. Sleeve uprights onto upright sleeve welded stubs. Tighten set screws to hold in place. Note: Attach wind flags to top of upright with brace bands provided. (See Drawing Sheet 1)

## Pick Ticket Fabrication To Provide Assembly Shipping TO Pull Hardware listed below

| Component Description                  | Qty |
|----------------------------------------|-----|
| 5/8"-11 X 7/8" Setscrew (Support Post) | 16  |
| 1/4" Drive Pins                        | 8   |
| Wind Flag                              | 4   |
| Double Snap Hooks                      | 4   |
|                                        |     |
|                                        |     |