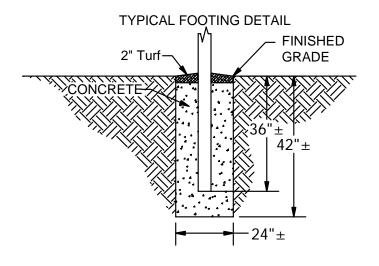

## **MATERIALS:**

Support Posts: 3-1/2" O.D. galvanized steel which extends 36" into concrete footings or sleeves. Welded sleeves to attach crossbar.

Crossbar Assembly: 2-3/8" O.D. galvanized steel.

Ground Sleeves (optional): Model 8308-03 consists of a set of four sleeves designed to accept goal uprights.

## INSTALLATION INSTRUCTIONS:

- 1. Dig four holes per goal following the footing detail above. Holes for the upright posts are 24" in diameter x 48" deep, centered on the end zone boundary line of the football field.
- 2. Lay the upright post on ground with sleeve stubs facing each other.
- 3. Bolt crossbar to sleeve with 3/8" x 2" Socket Head bolt. Tighten set screws on the sleeves one full turn past hand tight with a hammer and wrench to secure posts.
- 4. Lower assembly into footing holes and block from underneath. Adjust height to top of crossbar to 10' above finish grade. Plumb and brace. Repeat for opposite goal.
- 5. Pour concrete up to within 2" of finish grade. Allow 3 days for concrete to set before completion. Replace turf to cover tops of footings.

NOTE: Footing sizes are based on average soil conditions. Loose and/or sandy soil is not average and footing sizes must be increased accordingly to meet local soil conditions.

| Component Description       | Qty |
|-----------------------------|-----|
| 3/8" x 1" Barrel Nut        | 4   |
| 3/8-16 x 1-3/4" BUTTON HEAD | 4   |
| Double Snap Hook            | 4   |
| Wind Flags                  | 4   |